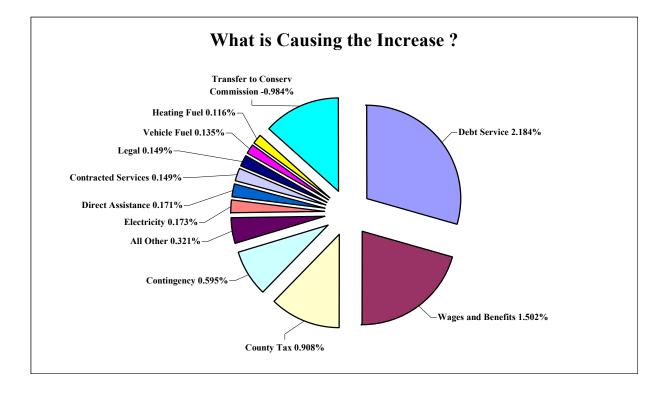

The FY07 Council adopted City general fund budget increase is 5.42% overall. The majority of this increase is summarized in the below chart:

| CATEGORY                            | \$ INCR   | % INCR  |
|-------------------------------------|-----------|---------|
| Debt Service                        | 550,377   | 2.184%  |
| Wages and Benefits                  | 378,575   | 1.502%  |
| County Tax                          | 228,775   | 0.908%  |
| Contingency                         | 150,000   | 0.595%  |
| All Other                           | 80,814    | 0.321%  |
| Electricity                         | 43,526    | 0.173%  |
| Direct Assistance                   | 43,000    | 0.171%  |
| Contracted Services                 | 37,515    | 0.149%  |
| Legal                               | 37,551    | 0.149%  |
| Vehicle Fuel                        | 34,083    | 0.135%  |
| Heating Fuel                        | 29,163    | 0.116%  |
| Transfer to Conservation Commission | (247,932) | -0.984% |
| TOTAL                               | 1,365,447 | 5.419%  |

Summary of Council Adopted Budget Increases by Category City General Fund Only

The overall increase in Health insurance premiums was held to 2.35% due to a change in health providers from LGC Anthem to Primex Harvard Pilgrim Health Care. All City personnel except the Fire union were moved to HPHC as of July 1, 2006. On July 1, 2006 all City non-union employees started contributing 20% towards their health plan premiums up from 17.5% in FY06. This 20% employee 80% City split is now consistent across all City union and non-union personnel. Chart A on page v shows in detail the Council adopted