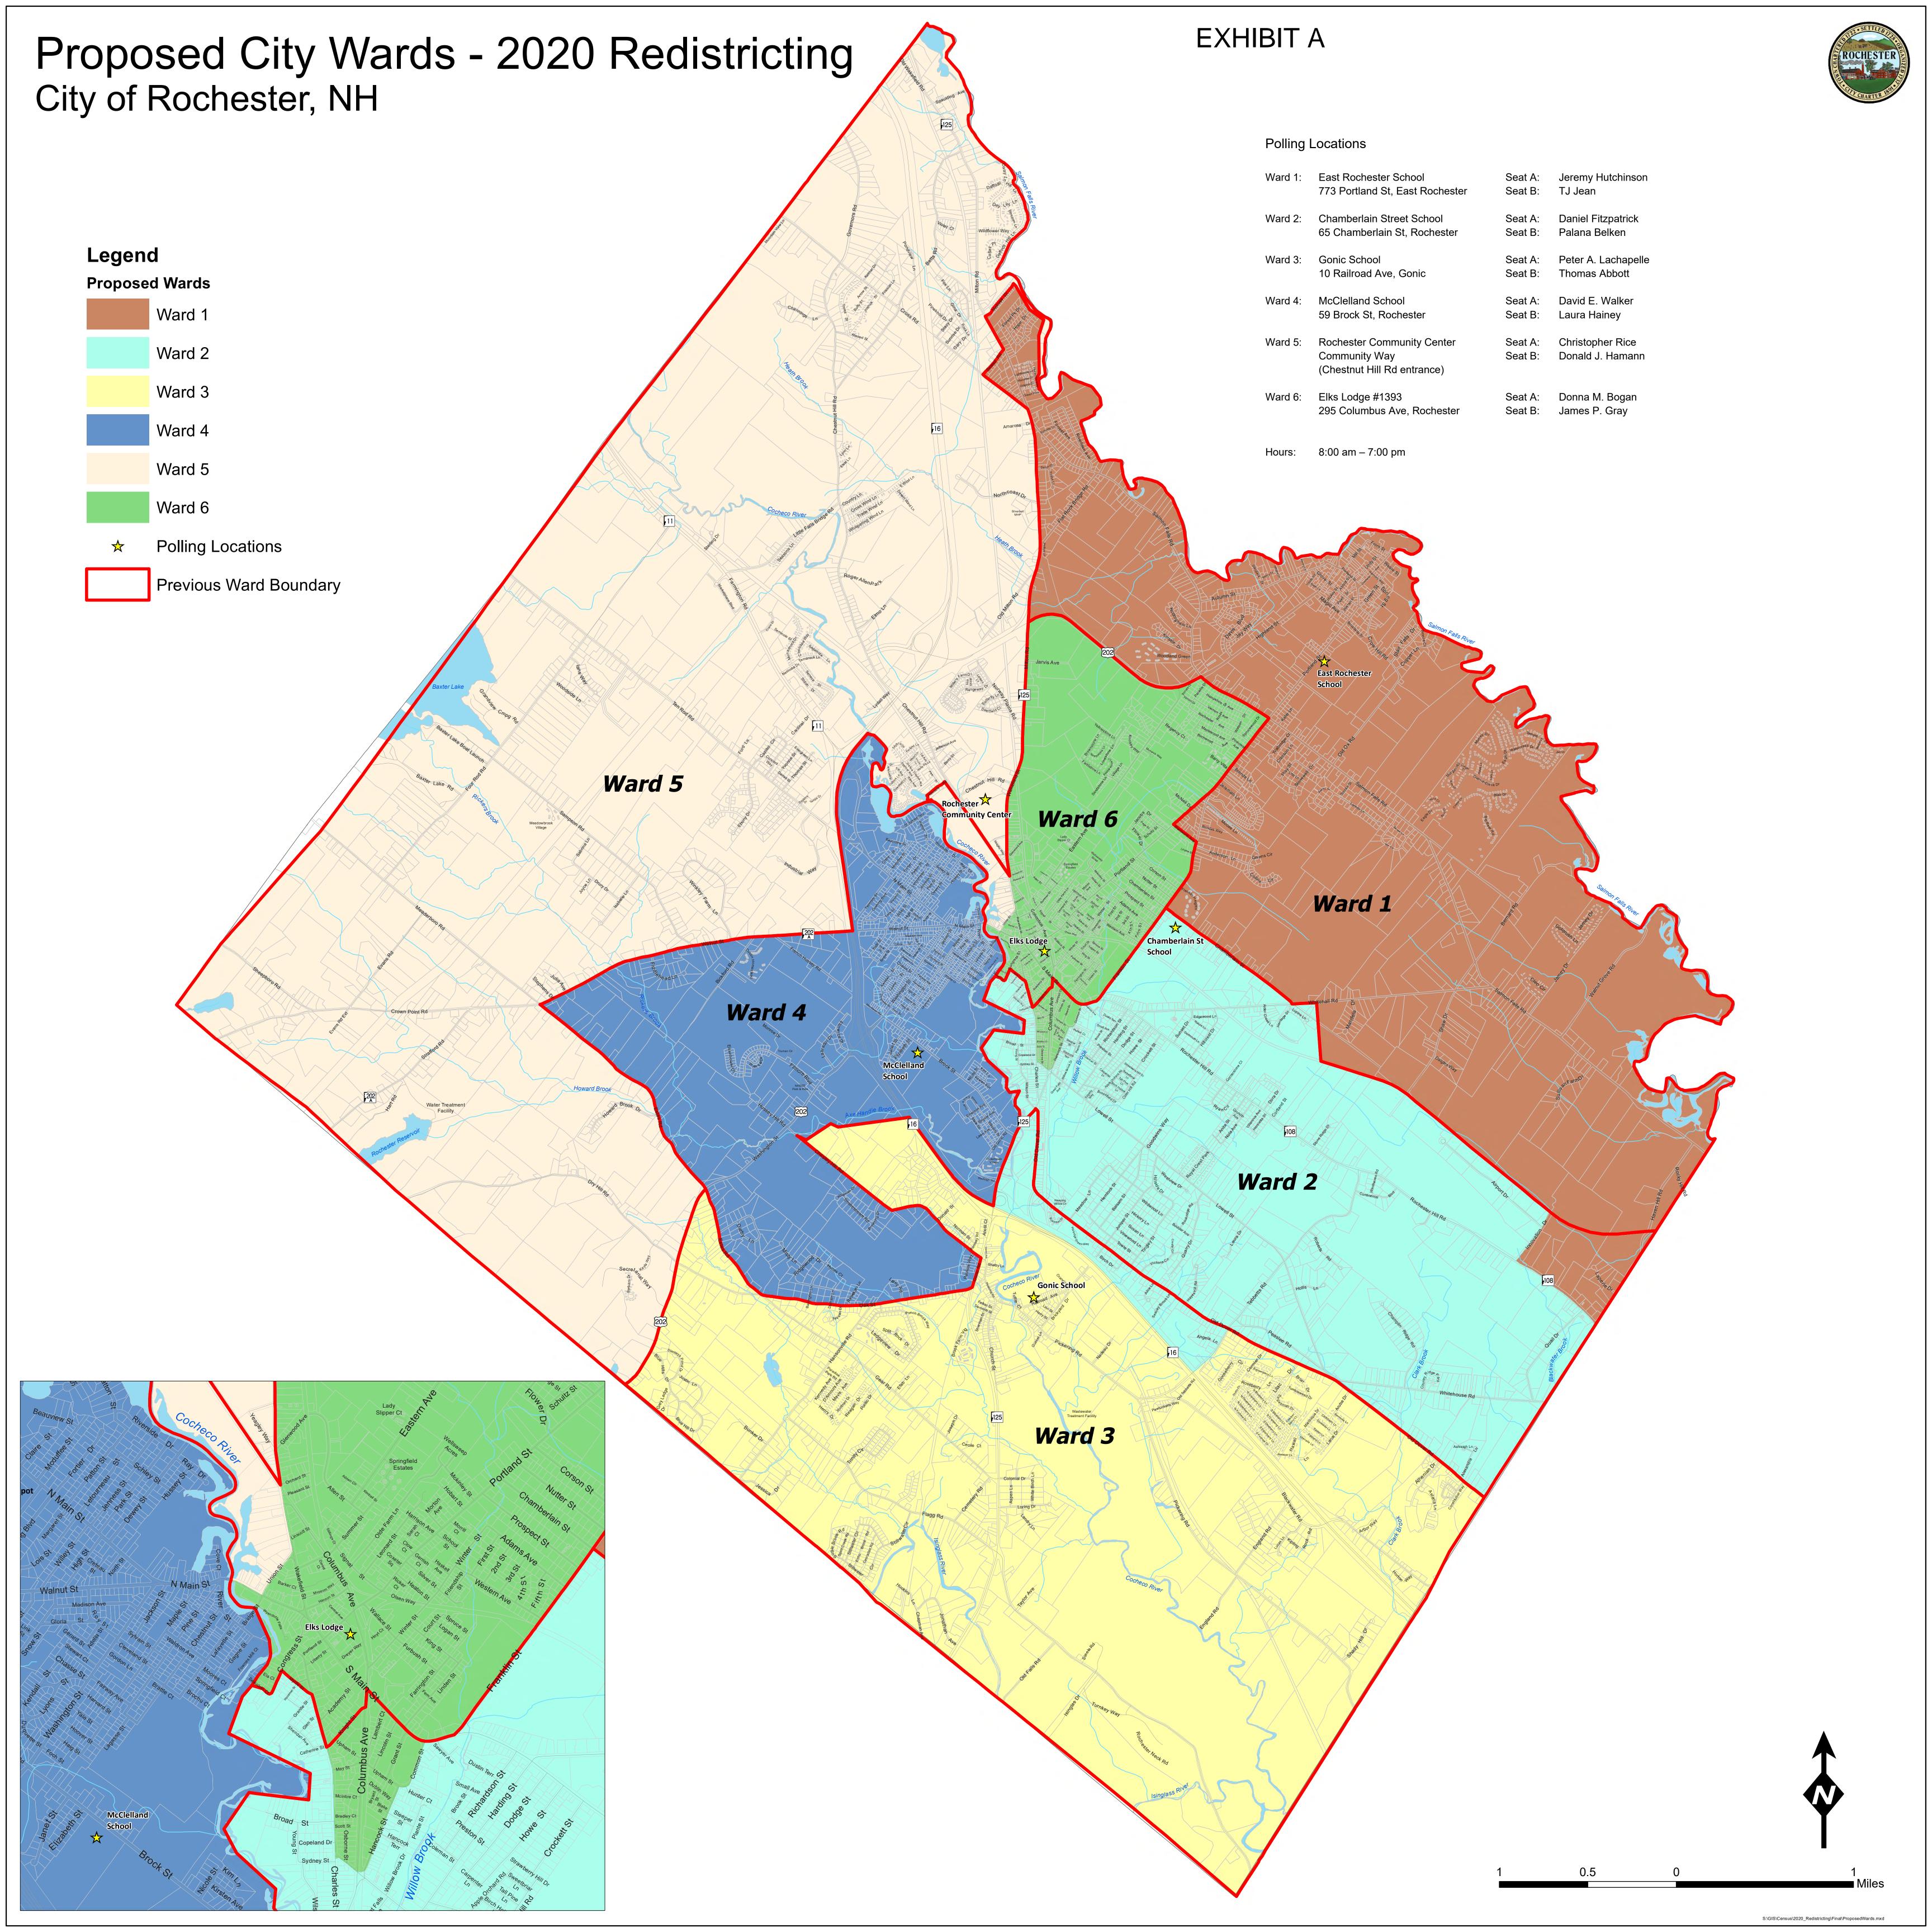

#### **10.7 Redistricting Committee**

10.7.1 Resolution Approving Revision of Ward Boundaries in Accordance With Section 3 of the City Charter second reading and consideration for adoption

Councilor Walker **MOVED** to read the resolution for a second time by title only. Councilor Lachapelle seconded the motion. The **MOTION CARRIED** by a unanimous voice vote. Councilor Walker read the resolution as follows:

## Resolution Approving Revision of Ward Boundaries in Accordance With Section 3 of the City Charter

## BE IT RESOLVED BY THE MAYOR AND CITY COUNCIL OF THE CITY OF ROCHESTER, AS FOLLOWS:

In accordance with Section 3 of the City Charter, the six (6) Ward Boundaries are hereby revised consistent with the attached **Exhibit A**. These Ward Boundary revisions shall take effect at the first election after the approval of this Resolution.

Exhibit A: Ward Map and Description – see attached.

Councilor Walker **MOVED** to **ADOPT** the resolution. Councilor Jean seconded the motion. The **MOTION CARRIED** by a unanimous voice vote. Councilor Walker requested that Daniel Camara, GIS/Asset Management Technician, Department of Public Works and the City Clerk ensure all material are sent to the State.