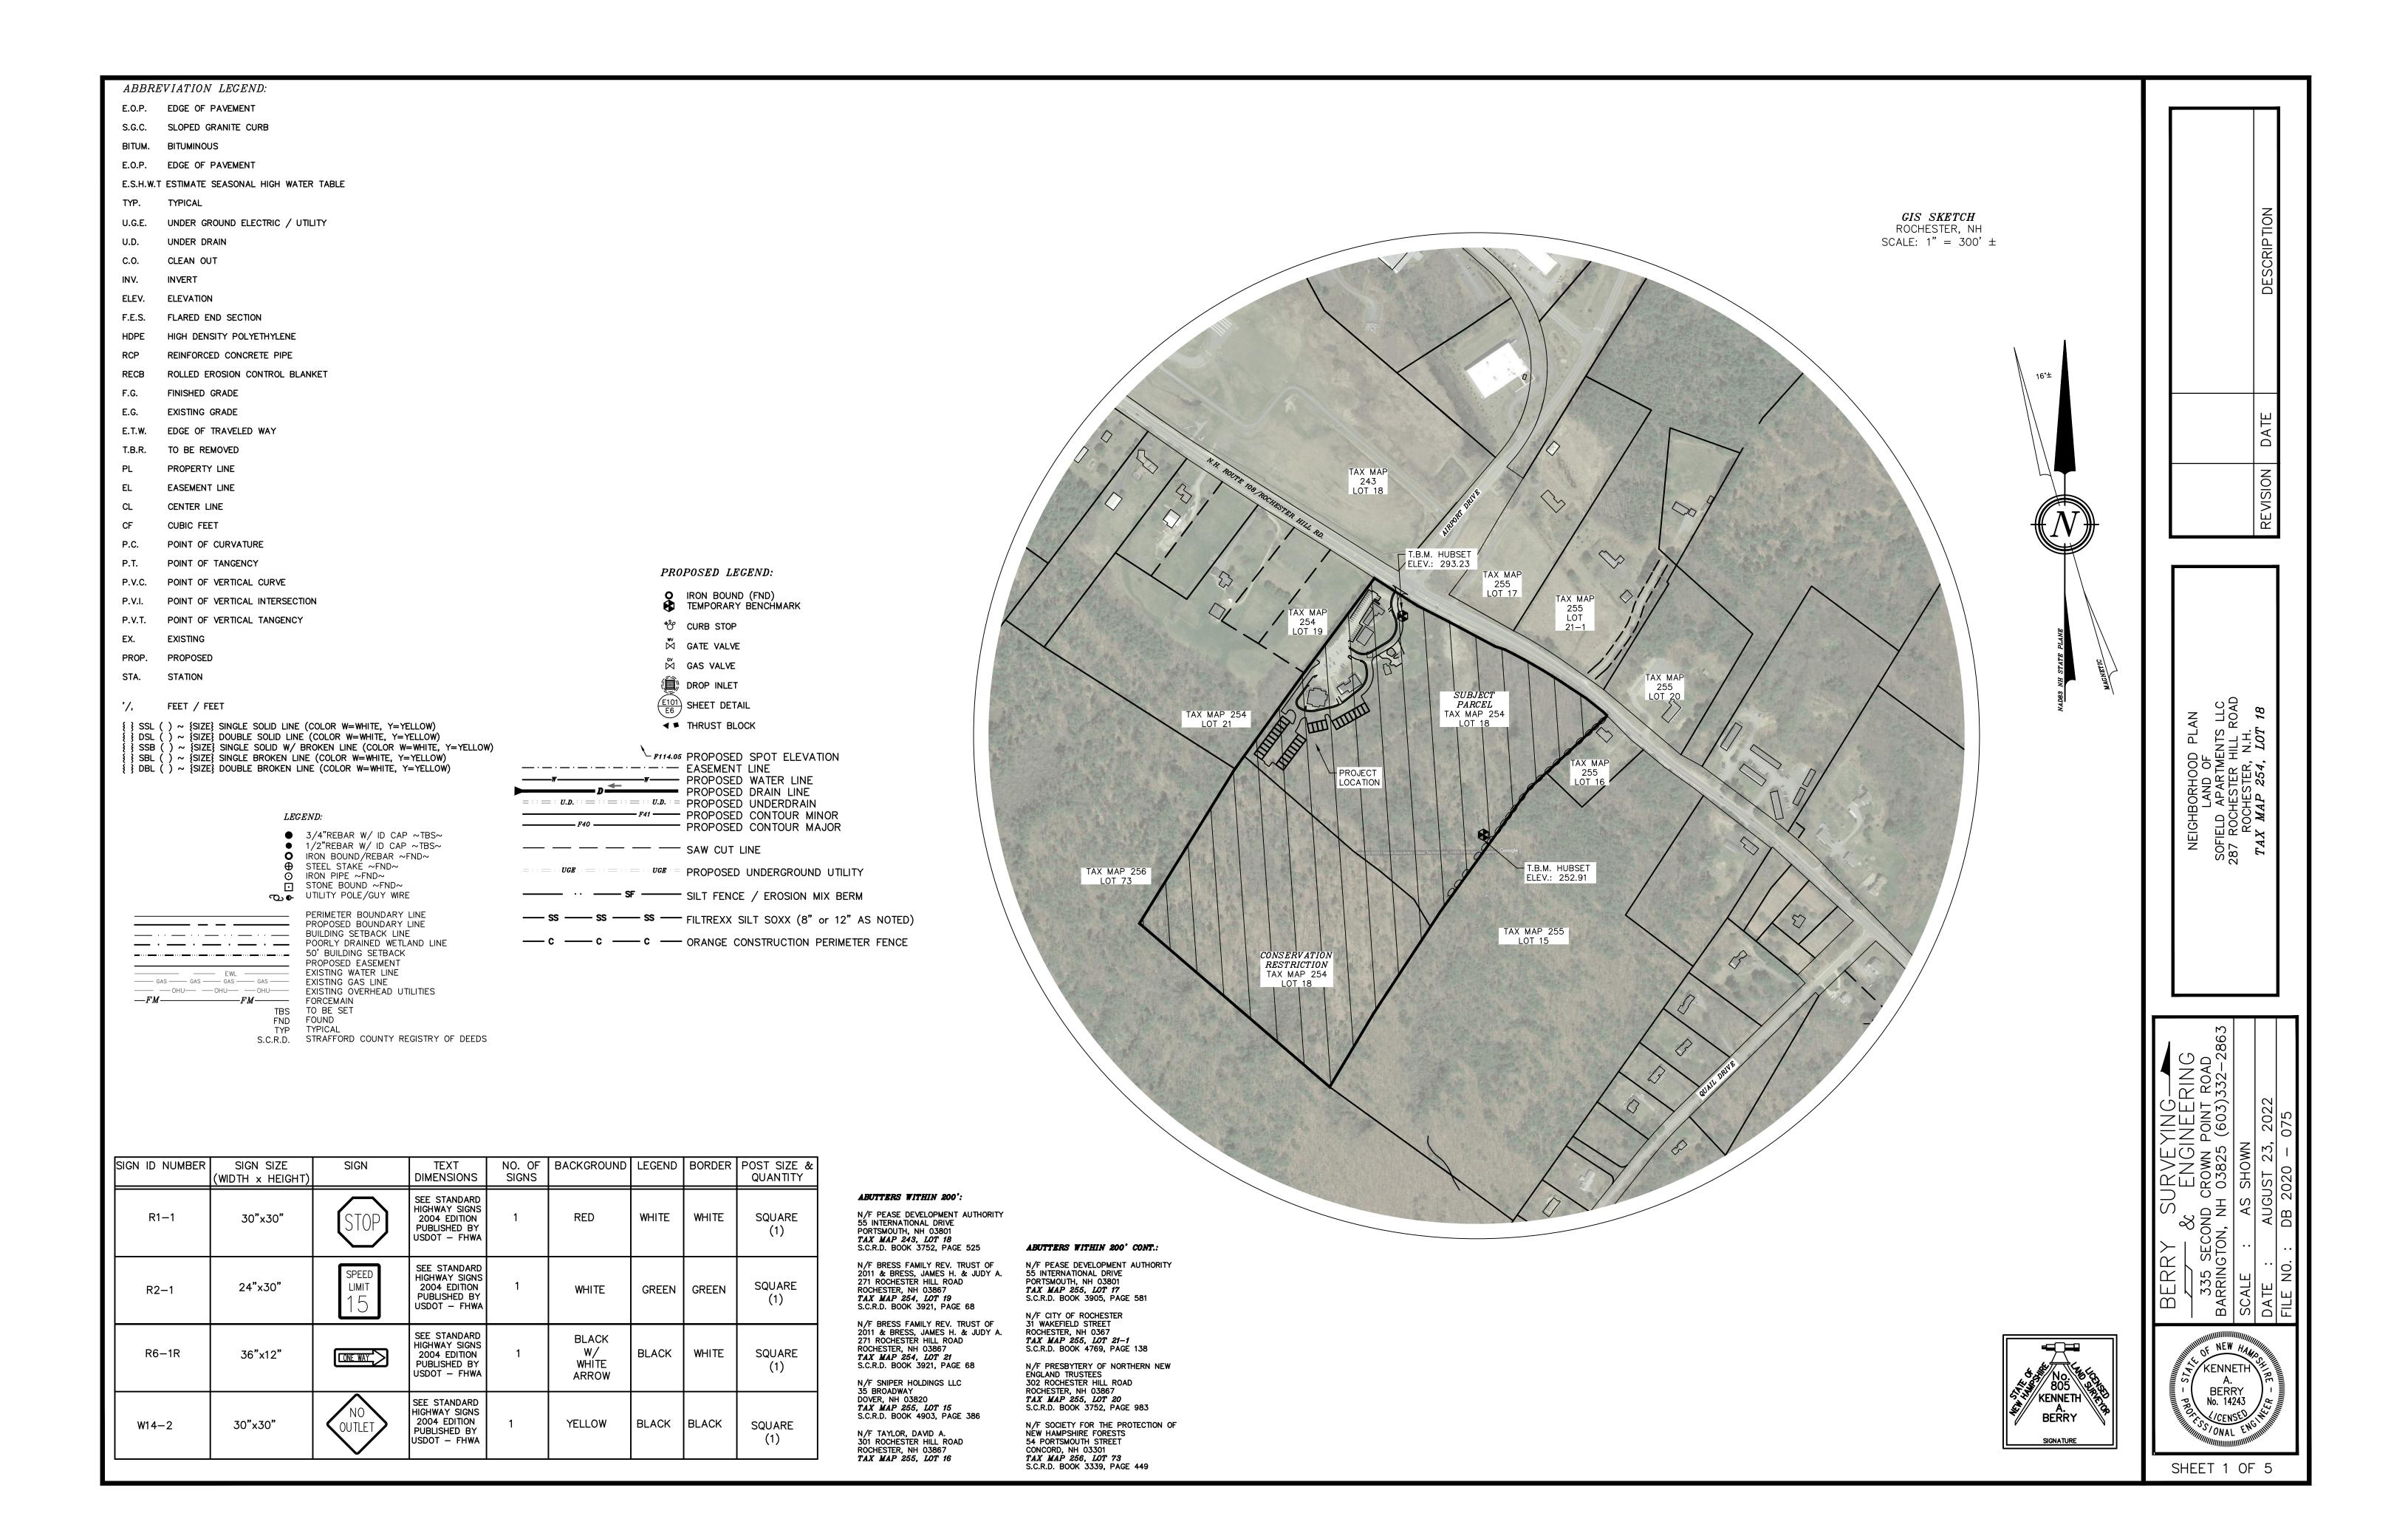

## \*PRELIMINARY\* SITE PLAN APPLICATION City of Rochester, New Hampshire

| Check one of the following:   ☐ Design Review                                          | w ☐ Conceptual (design review is strongly encouraged) |  |  |  |
|----------------------------------------------------------------------------------------|-------------------------------------------------------|--|--|--|
| Property information                                                                   |                                                       |  |  |  |
| Tax map #:; Lot #('s):; Zoning district:         Property address/location:; # acres:; |                                                       |  |  |  |
|                                                                                        |                                                       |  |  |  |
| Proposed project                                                                       |                                                       |  |  |  |
| Describe proposed project:                                                             |                                                       |  |  |  |
|                                                                                        | s.f.; total proposed bldg. size s.f.                  |  |  |  |
| Residential: current # units                                                           | ; total proposed # units                              |  |  |  |
| City water? yes no; how far is 0                                                       | City water from the site?                             |  |  |  |
| City sewer? yes no; how far is 0                                                       | City sewer from the site?                             |  |  |  |
| Property owner                                                                         |                                                       |  |  |  |
| Name (include name of individual):                                                     |                                                       |  |  |  |
| Mailing address:                                                                       |                                                       |  |  |  |
|                                                                                        | Email:                                                |  |  |  |
| Applicant/developer (if different from p                                               | property owner)                                       |  |  |  |
| Name (include name of individual):                                                     |                                                       |  |  |  |
| Mailing address:                                                                       |                                                       |  |  |  |
| elephone #: Email:                                                                     |                                                       |  |  |  |
| Engineer/surveyor                                                                      |                                                       |  |  |  |
| Name (include name of individual):                                                     |                                                       |  |  |  |
| Mailing address:                                                                       |                                                       |  |  |  |
| Telephone #:                                                                           | Fax #:                                                |  |  |  |
| Email address: Professional license #:                                                 |                                                       |  |  |  |