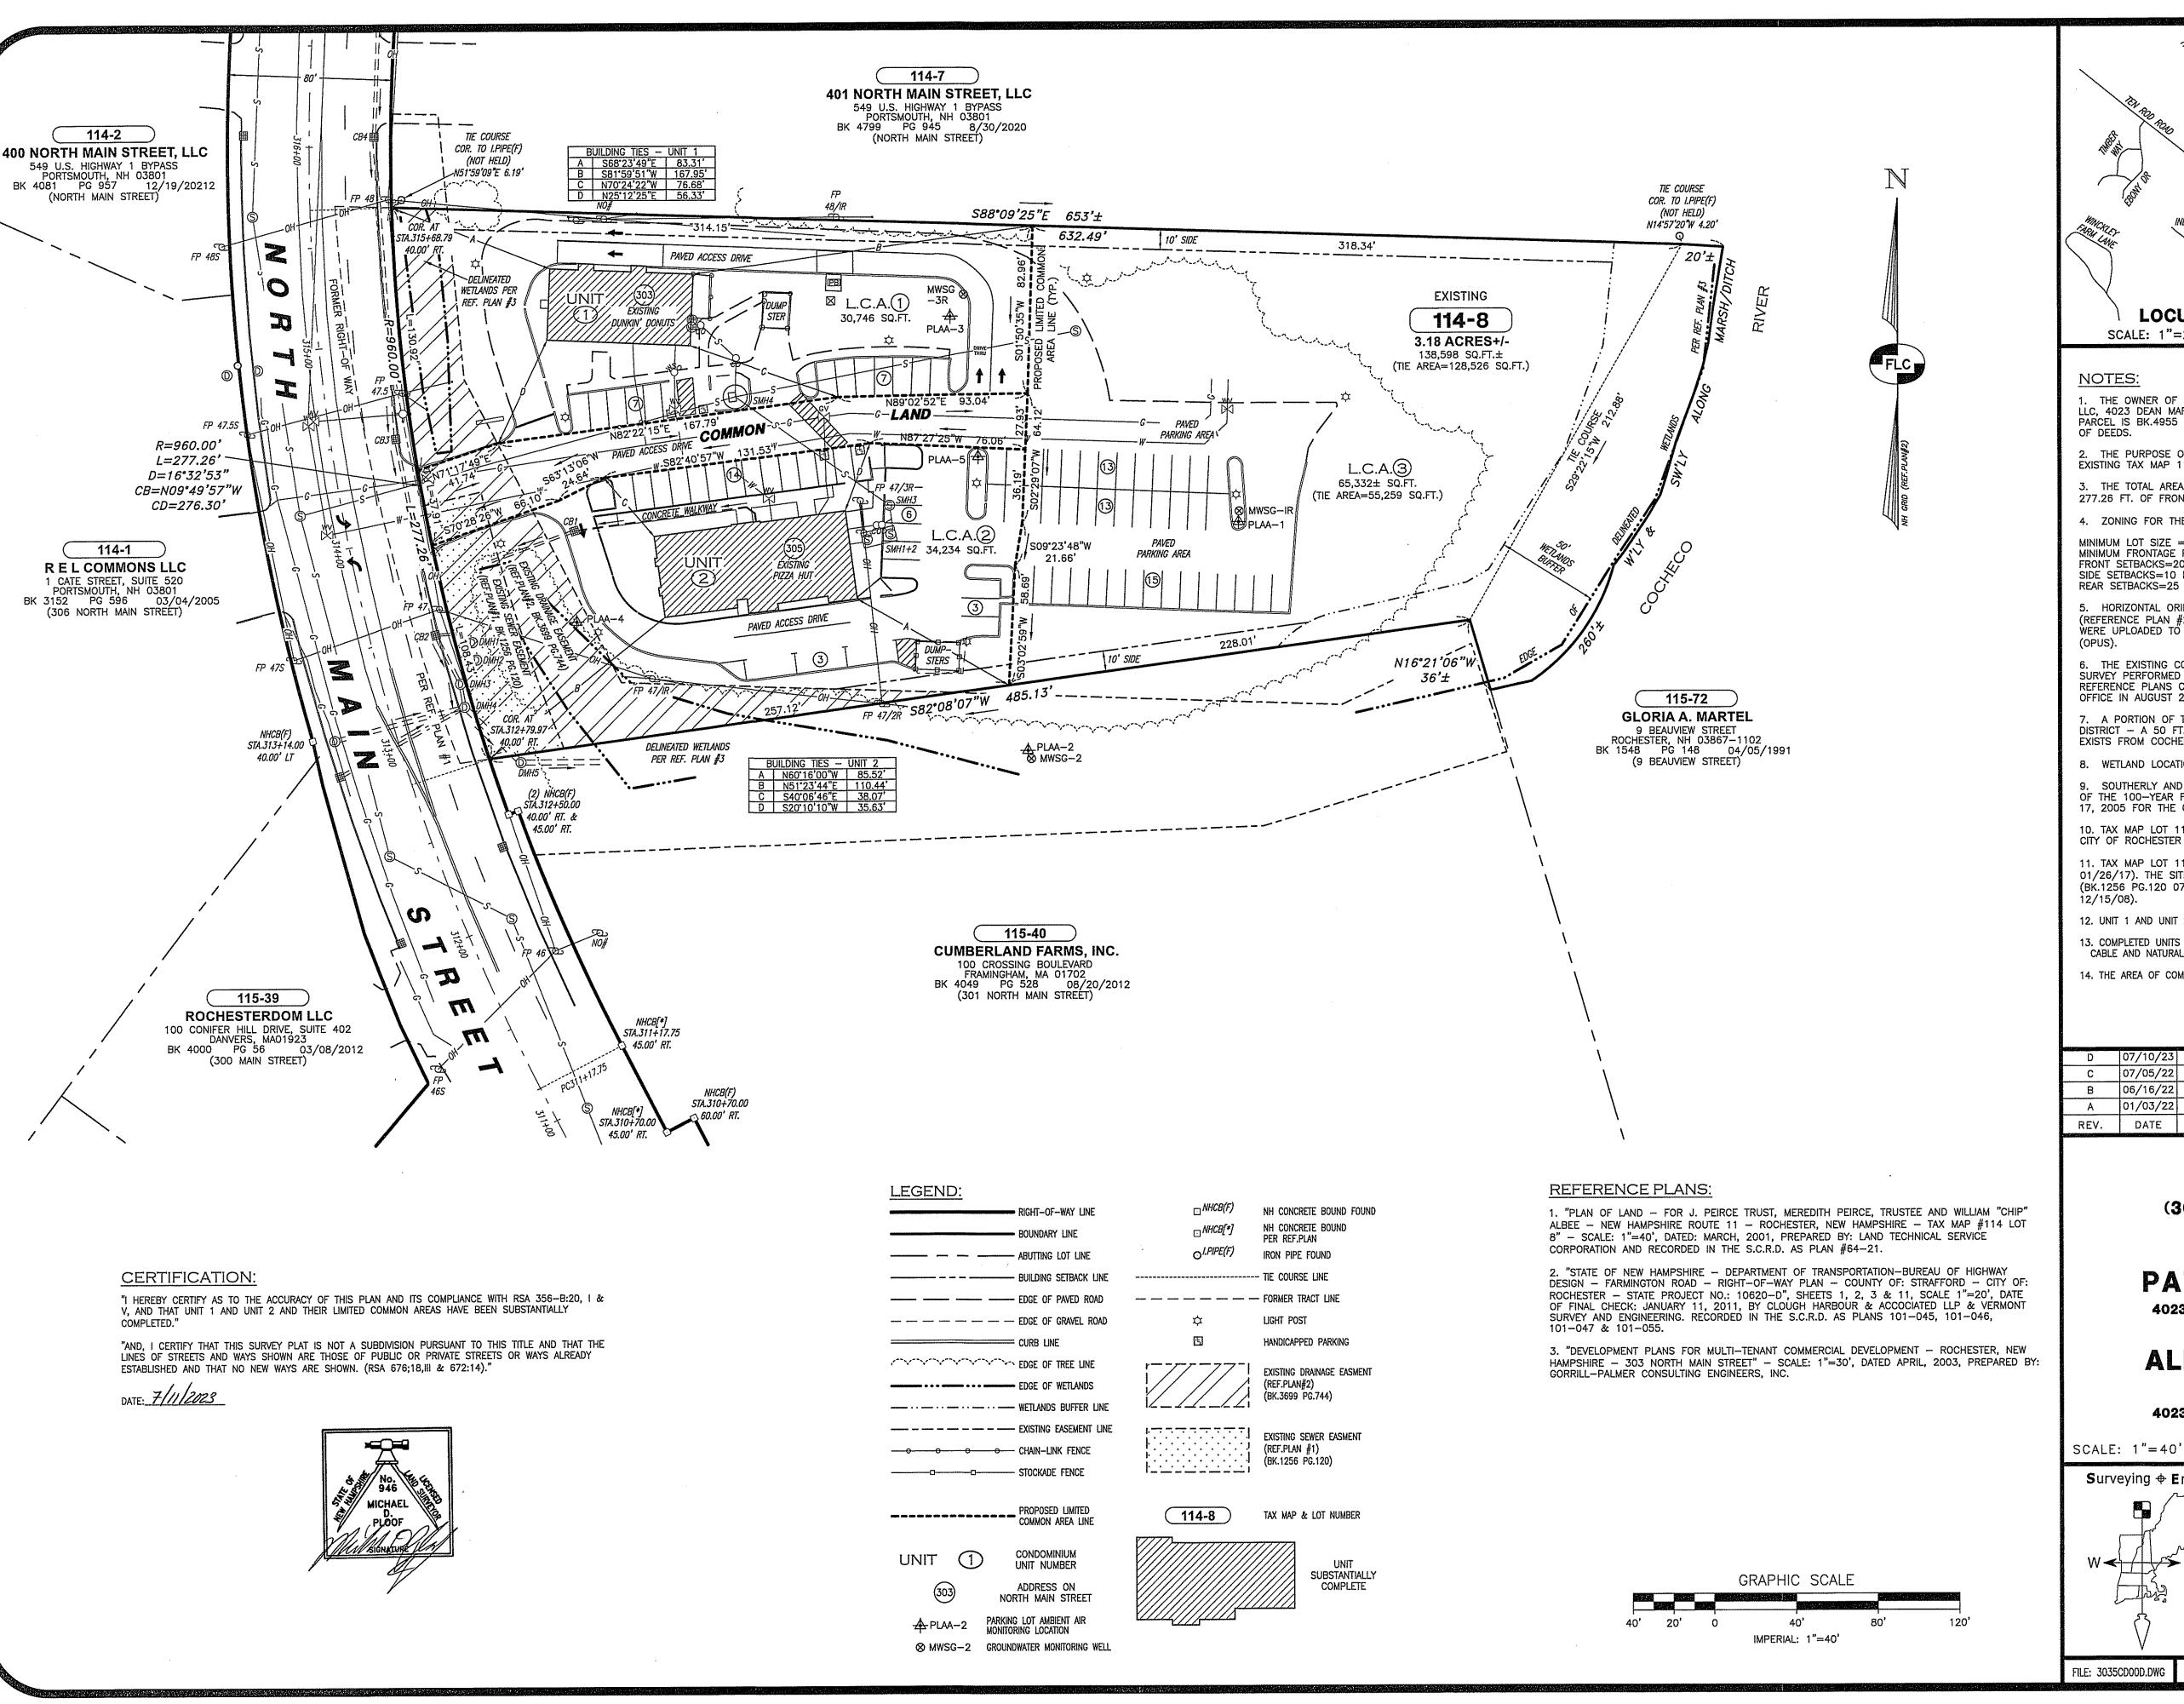

Very truly yours,

Owner:

Signature

Print: Jeremiah Boucher

Date 6/20/23

(Managing Member)

1. THE OWNER OF RECORD FOR TAX MAP 114 LOT 8 IS ALL PURPOSE STORAGE ROCHESTER LLC, 4023 DEAN MARTIN DRIVE, LAS VEGAS, NV 89103. THE DEED REFERENCE FOR THE PARCEL IS BK.4955 PG.155 DATED SEPTEMBER 14, 2021 IN THE STRAFFORD COUNTY REGISTRY

2. THE PURPOSE OF THIS PLAN IS TO DEPICT A 3 UNIT CONDOMINIUM SITE PLAN ON EXISTING TAX MAP 114 LOT 8.

3. THE TOTAL AREA OF TAX MAP 114 LOT 8 IS 3.18± ACRES, OR 138,598± SQ.FT. WITH 277.26 FT. OF FRONTAGE ALONG NORTH MAIN STREET (AKA FARMINGTON ROAD).

4. ZONING FOR THE ENTIRE PARCEL IS (HC) - HIGHWAY COMMERCIAL DISTRICT -

MINIMUM LOT SIZE = 20,000 SQ.FT. MINIMUM FRONTAGE REQUIREMENT= 100 FT. FRONT SETBACKS=20 FT.

SIDE SETBACKS=10 FT REAR SETBACKS=25 FT.

5. HORIZONTAL ORIENTATION IS BASED ON NEW HAMPSHIRE STATE PLANE COORDINATE SYSTEM (REFERENCE PLAN #2). VERTICAL DATUM IS NAVD88, BASED ON FIELD GPS OBSERVATIONS THAT WERE UPLOADED TO AND CALCULATED BY THE NOAA ONLINE POSTIONING USER SERVICE

6. THE EXISTING CONDITIONS DEPICTED ON THIS PLAN ARE THE RESULT OF AN ON-SITE SURVEY PERFORMED BY THIS OFFICE. THE BOUNDARY INFORMATION WAS DEVELOPED FROM THE REFERENCE PLANS CITED HEREON TOGETHER WITH A PRECISE SURVEY PERFORMED BY THIS

7. A PORTION OF TAX MAP 114 LOT 8 LIES WITHIN THE CONSERVATION PROTECTION OVERLAY DISTRICT - A 50 FT. BUFFER EXISTS FROM DELINEATED WETLANDS AND A 75 FT. BUFFER EXISTS FROM COCHECO RIVER.

8. WETLAND LOCATIONS SHOWN ARE PER REFERENCE PLAN #3.

9. SOUTHERLY AND EASTERLY PORTIONS OF TAX MAP LOT 114-8 LIE WITHIN THE BOUNDARY OF THE 100-YEAR FLOOD HAZARD PER FEMA FIRM PANEL NUMBER 33017C0203D, DATED MAY 17, 2005 FOR THE CITY OF ROCHESTER, COMMUNITY NUMBER 330150.

10. TAX MAP LOT 114-8 LIES WITHIN THE AQUIFER PROTECTION OVERLAY DISTRICT PER THE CITY OF ROCHESTER GIS AQUIFER MAP.

11. TAX MAP LOT 114-8 IS SUBJECT TO A CROSS EASEMENT AGREEMENT (BK. 3502 PG.156 01/26/17). THE SITE IS ALSO SUBJECT TO A SEWER EASEMENT TO THE CITY OF ROCHESTER (BK.1256 PG.120 07/02/86 ) AND A DRAINAGE EASEMENT TO N.H.D.O.T (BK.3699 PG.744

12. UNIT 1 AND UNIT 2 AND ALL THEIR IMPROVEMENTS ARE SUBSTANTIALLY COMPLETE.

13. COMPLETED UNITS 1 AND 2 SHOWN HEREON ARE SERVICED BY UNDERGROUND TELEPHONE, ELECTRIC, CABLE AND NATURAL GAS UTILITIES. THEY ARE ALSO SERVICED BY MUNICIPAL SEWER AND WATER.

14. THE AREA OF COMMON LAND SERVICING ALL THREE UNITS IS 8,286 SQ.FT.

| D    | 07/10/23 | ADD UTILITIES & MONITORING PER STAFF REVIEW |     | JGL | MDP |
|------|----------|---------------------------------------------|-----|-----|-----|
| С    | 07/05/22 | REVISE OWNER                                |     | TJB | MDP |
| В    | 06/16/22 | ADD FLOOR PLANS, SHEETS CD-2 & CD-3         |     | TJB | MDP |
| Α    | 01/03/22 | ADD LCA METES & BOUNDS & BLDG. TIES         |     | TJB | MDP |
| REV. | DATE     | DESCRIPTION                                 | c/o | DR  | ск  |