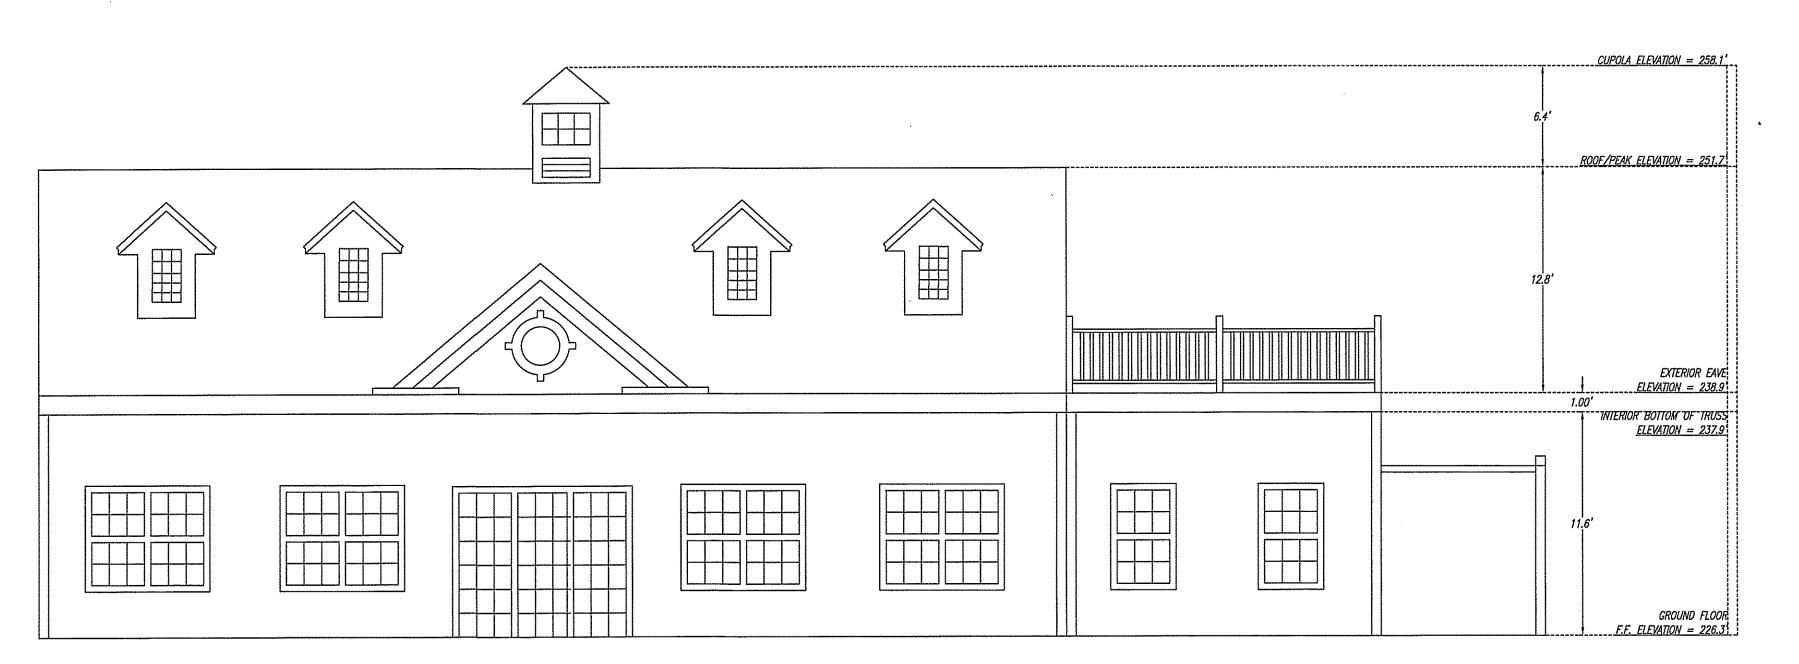

FRONT ELEVATION
UNIT-1 - DUNKIN' DONUTS
SCALE 1"=5'

#### NOTES:

1. CROSS SECTION ELEVATIONS WERE PROVIDED BY MARK D. MccLUGGAGE, 1525 E. DOUGLAS AVENUE,

2. THE LIMITED COMMON AREA (LCA) INCLUDES DECKS, PATIOS, PORCHES (INCLUDING SCREENED—IN PORCHES), SUNROOMS, PAVED WALKS, PAVED DRIVEWAYS AND SURROUNDING GROUNDS FOR EACH UNIT

3. FRONT ELEVATIONS ARE BASED ON NAVD 88.

4. 

DDAA-1 = DUNKIN DONUTS AMBIENT AIR SAMPLE LOCATION.

#### CERTIFICATION:

"I HEREBY CERTIFY THAT THE FLOOR PLAN SHOWN HEREON IS ACCURATE AND IS IN COMPLIANCE WITH R.S.A. 356—B:20, II, IV & V, AND THAT THE UNIT—1 BUILDING AND ITS LIMITED COMMON AREA HAVE BEEN SUBSTANTIALLY COMPLETED.