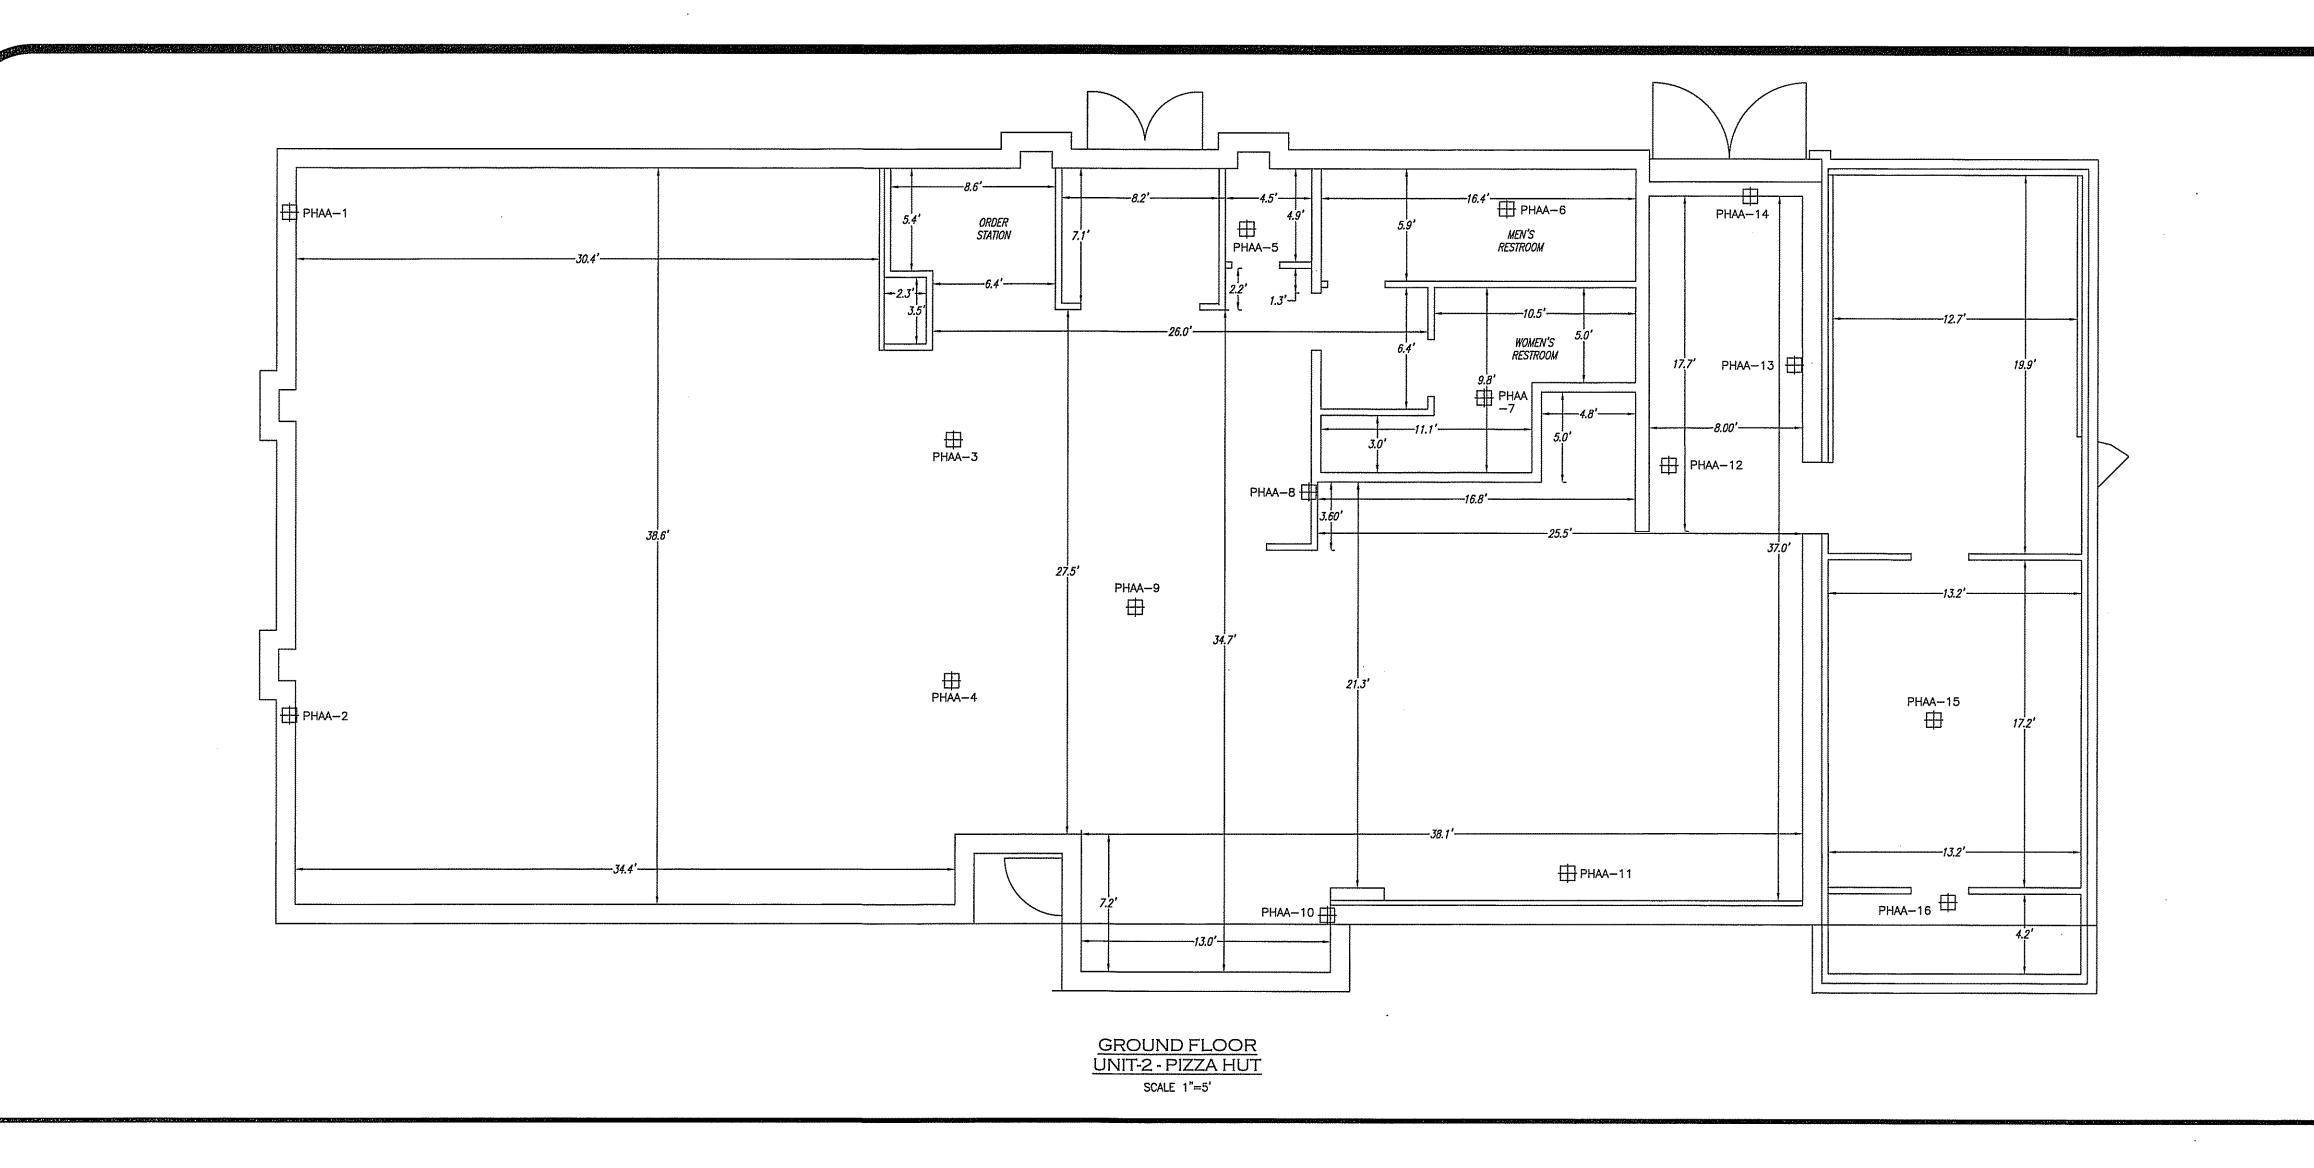

4. 

☐ PHAA-11 = PIZZA HUT AMBIENT AIR MONITORING LOCATION.

### CERTIFICATION:

"I HEREBY CERTIFY THAT THE FLOOR PLAN SHOWN HEREON IS ACCURATE AND IS IN COMPLIANCE WITH R.S.A. 356-B:20, II, IV & V, AND THAT THE UNIT-2 BUILDING AND ITS LIMITED COMMON AREA HAVE BEEN SUBSTANTIALLY COMPLETED. DATE: 7/11/202.3

## CONDOMINIUM FLOOR PLAN

UNIT-2 - PIZZA HUT (305 NORTH MAIN STREET) ROCHESTER, NEW HAMPSHIRE

PREPARED FOR.
PATRIOT HOLDINGS, LLC 4023 DEAN MARTIN DRIVE, LAS VEGAS, NV 89103

LAND OF: ALL PURPOSE STORAGE ROCHESTER LLC