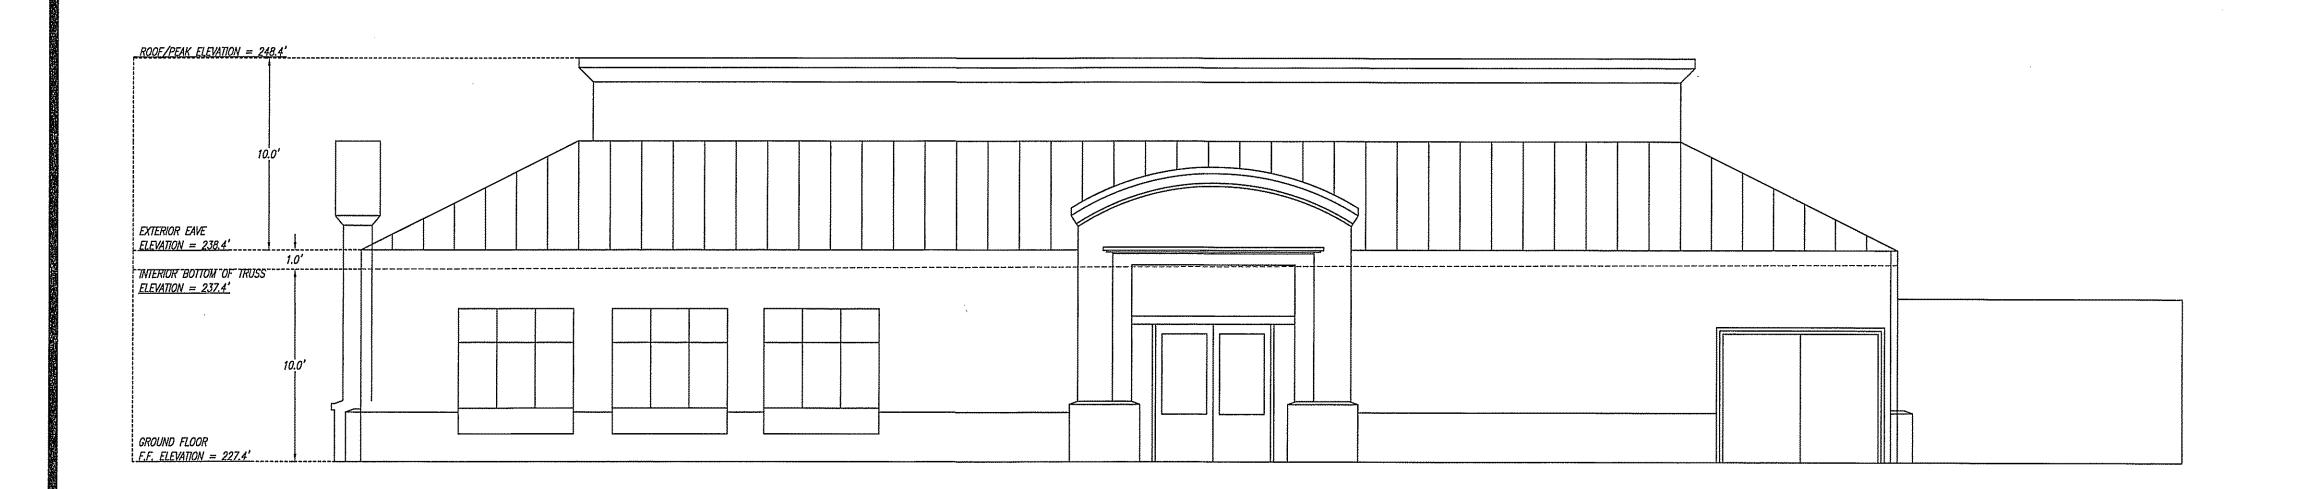

FILE: 3035CD00D.DWG PROJ. NO. 3035.00 SHEET NO. CD-2 PAGE NO. 2 OF 3

FRONT ELEVATION UNIT-2 - PIZZA HUT SCALE 1"=5"

1. CROSS SECTION ELEVATIONS WERE PROVIDED BY MARK D. MccLUGGAGE, 1525 E. DOUGLAS AVENUE, WICHITA, KA 67211.

2. THE LIMITED COMMON AREA (LCA) INCLUDES DECKS, PATIOS, PORCHES (INCLUDING SCREENED-IN PORCHES), SUNROOMS, PAVED WALKS, PAVED DRIVEWAYS AND SURROUNDING GROUNDS FOR EACH UNIT AS SHOWN.

3. FRONT ELEVATIONS ARE BASED ON NAVD 88.