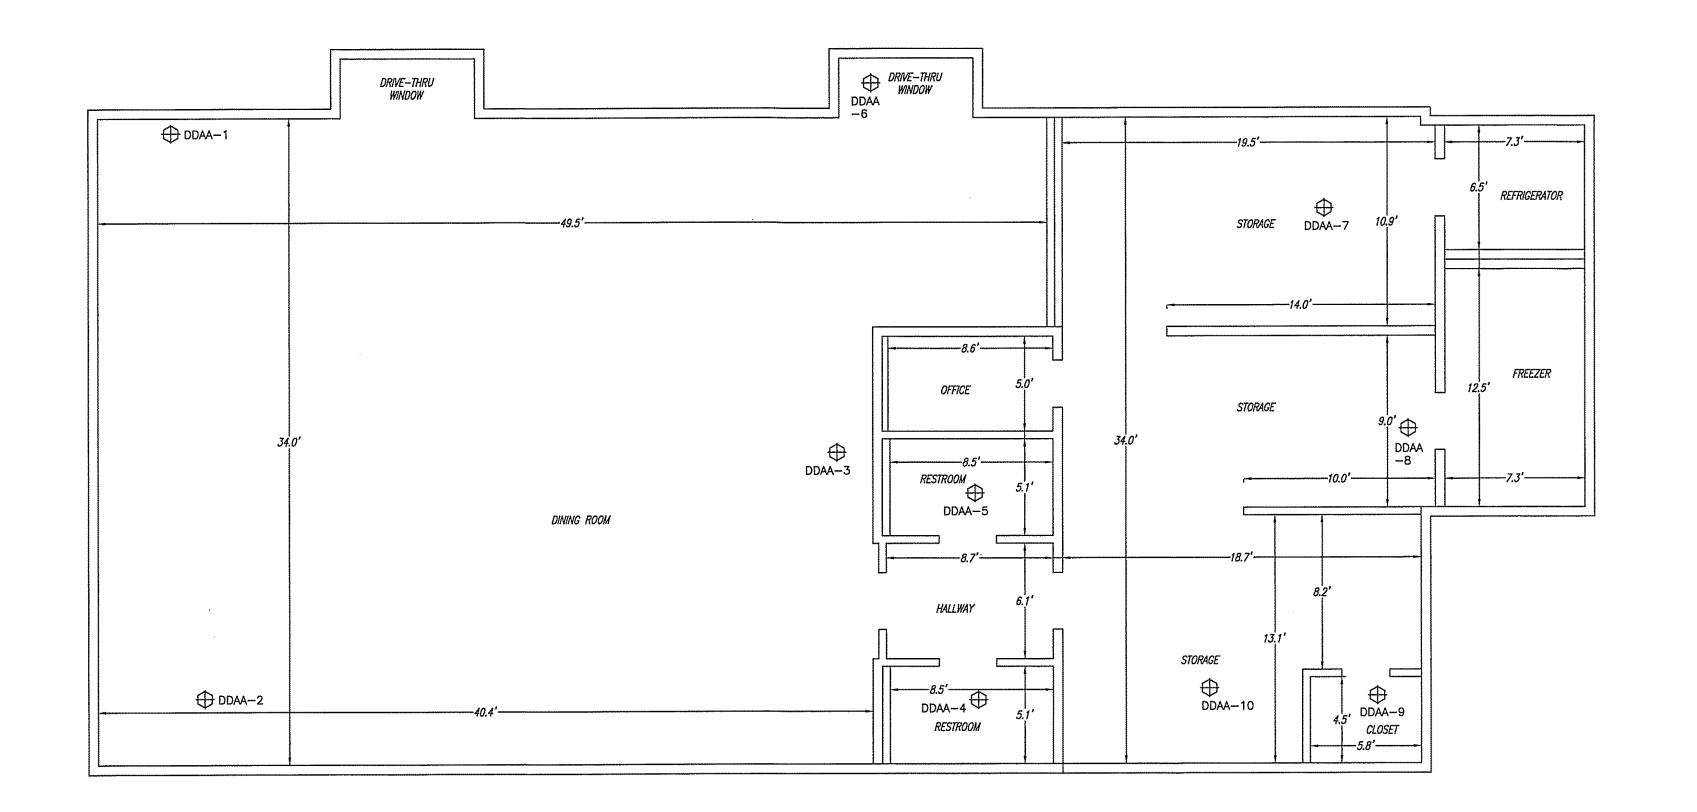

206 Elm Street, Milford, NH 03055 Phone: (603) 672-5456 Fax: (603) 413-5456 www.FieldstoneLandConsultants.com

SHEET NO. CD-1 FILE: 3035CD00D.DWG PROJ. NO. 3035.00

GROUND FLOOR
UNIT-1 - DUNKIN' DONUTS
SCALE 1"=5'

#### NOTES:

1. CROSS SECTION ELEVATIONS WERE PROVIDED BY MARK D. MccLUGGAGE, 1525 E. DOUGLAS AVENUE,

2. THE LIMITED COMMON AREA (LCA) INCLUDES DECKS, PATIOS, PORCHES (INCLUDING SCREENED—IN PORCHES), SUNROOMS, PAVED WALKS, PAVED DRIVEWAYS AND SURROUNDING GROUNDS FOR EACH UNIT

3. FRONT ELEVATIONS ARE BASED ON NAVD 88.

4. 

DDAA-1 = DUNKIN DONUTS AMBIENT AIR SAMPLE LOCATION.

#### CERTIFICATION:

"I HEREBY CERTIFY THAT THE FLOOR PLAN SHOWN HEREON IS ACCURATE AND IS IN COMPLIANCE WITH R.S.A. 356—B:20, II, IV & V, AND THAT THE UNIT—1 BUILDING AND ITS LIMITED COMMON AREA HAVE BEEN SUBSTANTIALLY COMPLETED.