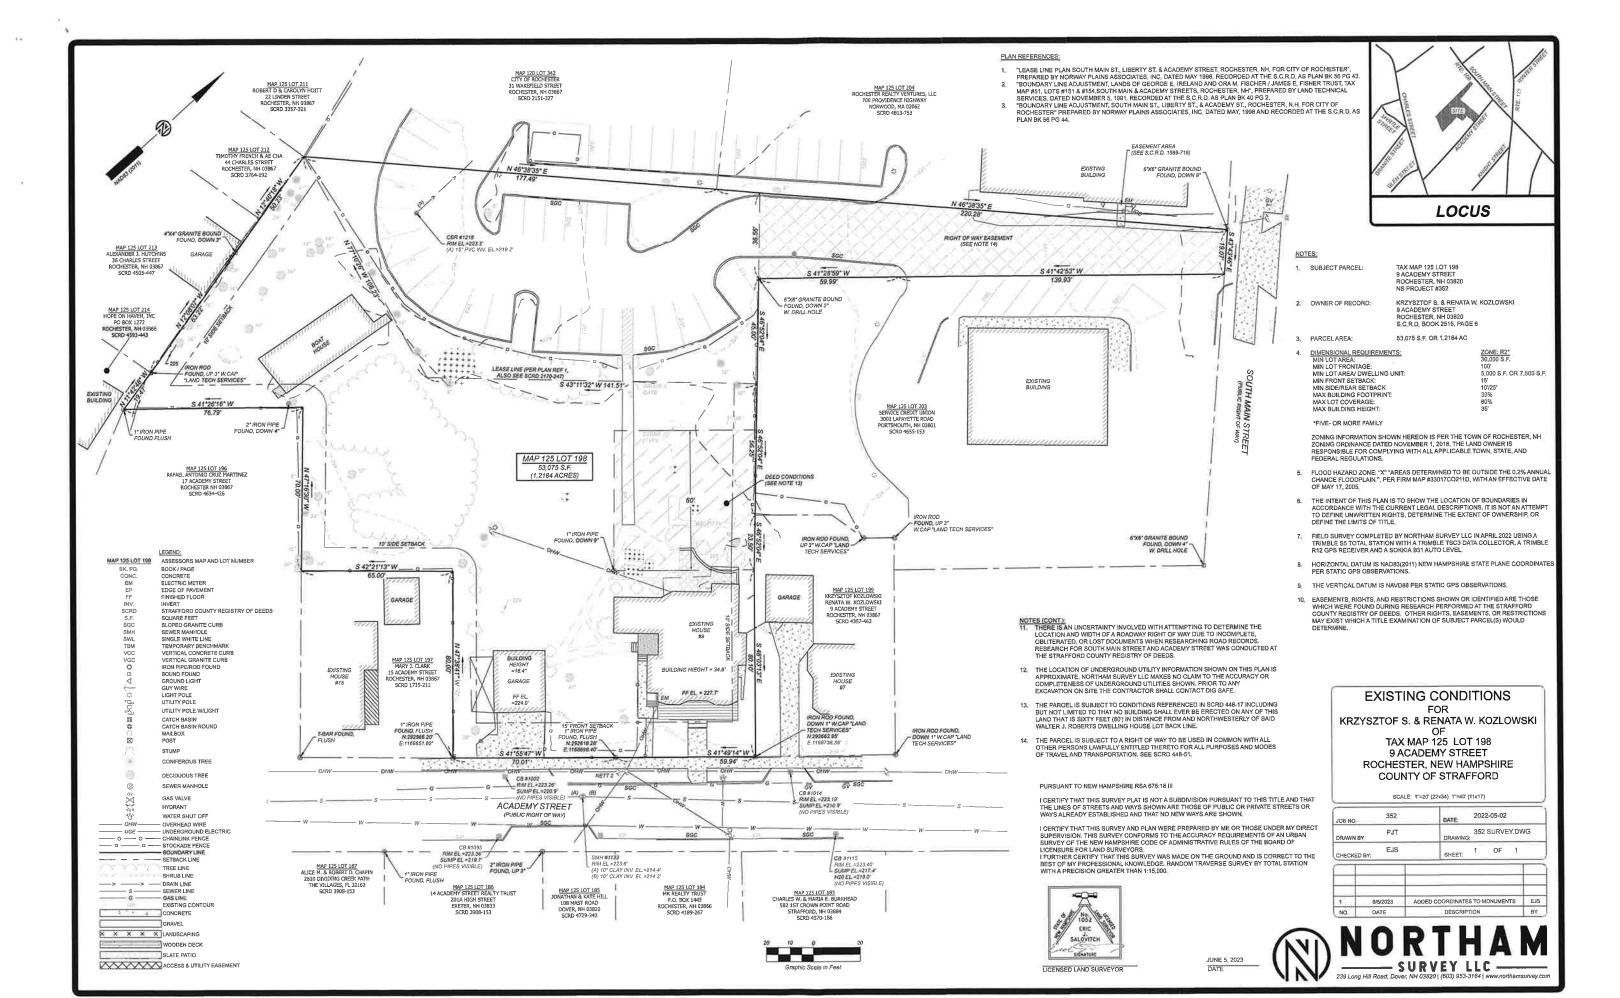

### **Background and General Narrative**

The project site is located at 9 Academy Street and is 53,075 square feet (SF) in size. The existing conditions plan with topographic features was compiled by Northam Survey LLC. The site contains a "four-square" style single family house and two car garage. In the front, there is one driveway cut on Academy Street. The site contains a large yard that is open with vegetated areas. The existing boundary line to the west contains large trees. A wooden fence exists along the entire boundary line. In the rear, there is a 20,161 SF area with a 23-space parking lot. The parking lot is accessed from lot frontage on South Main Street. This parking area is leased to the City of Rochester for use by patrons of the Public Library under a current lease agreement with the Owner. The City's Attorney maintains a copy of this lease agreement. The lease permits use of all 23 parking spaces by the Owner. The site is serviced by municipal water and sewer.

The existing site is relatively flat with total existing impervious cover equal to 18,545 SF (34.9%). The proposed building impervious cover is 4,294 SF (8.1%) and the proposed paved impervious area is 997 SF (1.9%). The proposed site plan was designed to reduce the impact of disturbance and grading requirements. Additional stormwater runoff from the proposed construction will be insignificant and will infiltrate into the greenspace surrounding the buildings.