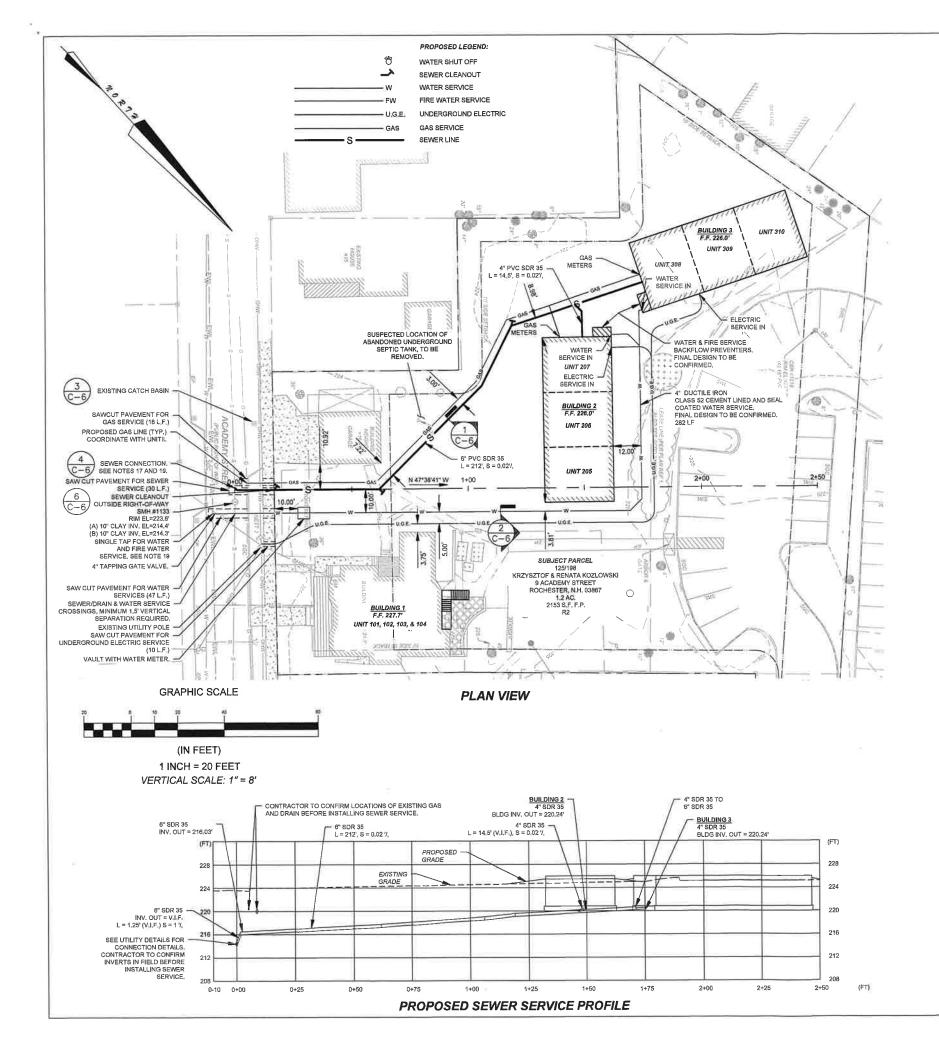

### NOTES:

- 1. THE PURPOSE OF THIS PLAN IS TO SHOW THE PROPOSED UTILITIES WITHIN THE PROJECT AREA.
- 2. UNDERGROUND UTILITY LOCATIONS ARE BASED UPON BEST AVAILABLE EVIDENCE AND ARE NOT FIELD VERIFIED. LOCATING AND PROTECTING ANY ABOVE AND BELOW GROUND UTILITIES IS THE SOLE RESPONSIBILITY OF THE CONTRACTOR. ANY UTILITY CONFLICTS SHOULD BE REPORTED IMMEDIATELY TO THE ENGINEER. IT SHALL BE THE SOLE RESPONSIBILITY OF THE CONTRACTOR TO REPAIR ANY DAMAGE TO THE EXISTING UTILITIES.
- 3. THE CONTRACTOR SHALL CALL AND COORDINATE WITH DIGSAFE 1-888-344-7233 AT LEAST 72 HOURS PRIOR TO COMMENCING ANY EXCAVATION ON PUBLIC OR PRIVATE PROPERTY.
- PROTECTION OF SUBGRADE: THE CONTRACTOR SHALL BE REQUIRED TO MAINTAIN STABLE, DEWATERED SUBGRADES, TRENCHES, AND OTHER AREAS DURING CONSTRUCTION. SUBGRADE DISTURBANCE MAY BE INFLUENCED BY EXCAVATION METHODS, MOISTURE, PRECIPITATION, GROUNDWATER CONTROL, AND CONSTRUCTION ACTIVITIES. THE CONTRACTOR SHALL TAKE PRECAUTIONS TO PREVENT SUBGRADE DISTURBANCE. SUCH PRECAUTIONS MAY INCLUDE DIVERTING STORMWATER RUNOFF AWAY FROM CONSTRUCTION AREAS, REDUCING TRAFFIC IN SENSITIVE AREAS, AND MAINTAINING AN EFFECTURE DEWATERING PROGRAM. SOILS EXHIBITING HEAVING OR INSTABILITY SHALL BE OVER EXCAVATED TO MORE COMPETENT BEARING SOIL AND REPLACED WITH FREE DRAINING STRUCTURAL FILL MEETING THE ENGINEERS SPECIFIC RECOMMENDED CRITERIA.
- IF THE EARTHWORK IS PERFORMED DURING FREEZING WEATHER, EXPOSED SUBGRADES ARE SUSCEPTIBLE TO FROST. NO FILL OR UTILITIES SHALL BE PLACED ON FROZEN GROUND. THIS WILL LIKELY REQUIRE REMOVAL OF A FROZEN SOIL CRUST AT THE COMMENCEMENT OF OPERATIONS EACH DAY. THE FINAL SUBGRADE ELEVATION WOULD ALSO REQUIRE AN APPROPRIATE DEGREE OF INSULATION AGAINST FREEZING. DELETERIOUS MATERIALS SUCH AS ICE, VEGETATION, AND ROCKS OR CLUMPS GREATER THAN 3" IN DIAMETER SHALL BE REMOVED FROM FILL MATERIAL PRIOR TO COMPACTION AND PLACEMENT OF SUBSEQUENT LIFTS.
- 6. PLACEMENT OF BORROW MATERIALS SHALL BE PERFORMED IN A MANNER THAT PREVENTS LONG TERM DIFFERENTIAL SETTLEMENT. EXCESSIVELY WET MATERIALS SHALL BE STOCKPILED AND ALLOWED TO DRAIN BEFORE PLACEMENT. FROZEN MATERIAL SHALL NOT BE USED FOR CONSTRUCTION. VOIDS BETWEEN STONES AND CLUMPS OF MATERIAL SHALL BE FILLED WITH FINE MATERIALS.
- FINAL UTILITY LOCATIONS TO BE COORDINATED BETWEEN THE CONTRACTOR, ALL APPROPRIATE UTILITY COMPANIES, AND THE ROCHESTER DPW.
- 8. CONTRACTOR TO CONTACT ROCHESTER DPW A MINIMUM OF TWO WEEKS PRIOR TO ANY CONSTRUCTION TO COORDINATE ALL WORK CONCERNING INSTALLATION OF ANY PROPOSED WATER LINE IMPROVEMENTS.
- ALL WATER MAIN AND SERVICE INSTALLATIONS SHALL CONFORM TO THE CITY OF ROCHESTER STANDARDS. ALL HIGHWAY CONSTRUCTION WILL MEET THE CITY OF ROCHESTER STANDARDS.
- CONTRACTOR SHALL COORDINATE ALL ELECTRICAL INSTALLATIONS WITH EVERSOURCE (800) 662-7764. ALL ELECTRIC
  CONDUIT INSTALLATION SHALL BE INSPECTED BY EVERSOURCE PRIOR TO BACKFILL. A 48-HOUR MINIMUM NOTICE IS
  REQUIRED.
- 11. ALL SEWER INSTALLATIONS SHALL CONFORM TO THE REQUIREMENTS OF NHDES & ROCHESTER DPW SEWER DIVISION STANDARDS. ALL PVC SEWER PIPE IS TO CONFORM WITH ENV-WQ 704.05 (c)-(e) AND CONFORM WITH ASTM D3034, PVC JOINT SEALS SHALL CONFORM WITH ASTM D3121.
- 12. CONTRACTOR SHALL COORDINATE ALL TELECOMMUNICATIONS INSTALLATIONS WITH FAIRPOINT COMMUNICATIONS AT (603) 427-5525.
- 13. CONTRACTOR SHALL COORDINATE ALL CABLE INSTALLATIONS WITH METROCAST.
- 14. CONTRACTOR SHALL COORDINATE ALL GAS INSTALLATIONS WITH UNITIL
- 15. ALL WATER SERVICES ARE TO BE WITNESSED WITH A 2"X4" PAINTED BLUE, ALL SEWER SERVICES ARE TO BE WITNESSED WITH A 2'X4' PAINTED YELLOW, STUBBED PRIOR TO BUILDING CONSTRUCTION.
- 16. CURB BOXES SHOULD BE PLACED IN THE LAWN AREA, OR IF PLACED IN PAVEMENT, A ROAD BOX IS REQUIRED.
- 17. THE SHOWN LOCATION AND DEPTH OF THE EXISTING SEWER SERVICE ARE BASED ON CITY OF ROCHESTER DPW RECORDS, THE EXACT LOCATION AND DEPTH TO BE CONFIRMED BEFORE CONSTRUCTION.
- 18. ENTITIES SUCH AS COMPANIES AND MUNICIPALITIES, AND PERSONS ENGAGED IN ASBESTOS ABATEMENT PROJECTS MUST BE LICENSED AND CERTIFIED BY THE DES ASBESTOS CONTROL PROGRAM. AN ENTITY LICENSE IS NOT REQUIRED FOR MINOR AND SMALL-SCALE. SHORT-DURATION ACTIVITIES. HOWEVER, THE INDIVIDUALS INVOLVED MUST STILL HAVE THE APPROPRIATE LEVEL OF CERTIFICATION FOR THE ACTIVITY AND JOB TASK. THE CERTIFICATION IS TO ASSURE THAT PERSONS PERFORMING ASBESTOS WORK ARE SUITABLY QUALIFIED AND HAVE SUFFICIENT KNOWLEDGE AND ABILITY TO PERFORM THEIR JOB TASKS WITHOUT RISK TO THEMSELVES AND OTHERS. ALL ASBESTOS CONTAINING WASTE MATERIALS MUST BE PROPERLY IDENTIFIED, PACKAGED, AND DELIVERED TO A LANDFILL LICENSED BY THE DES SOLID WASTE MANAGEMENT PROGRAM FOR DISPOSAL. CALL (603) 271-2925 FOR MORE INFORMATION.
- 19. THE APPLICANT SHALL COORDINATE WITH ROCHESTER DPW TO PROVIDE WATER TAP WITH STUB AND SEWER WYE WITH STUB TO PROPERTY LINE IF ACADEMY STREET INFRASTRUCTURE IMPROVEMENT PROJECT PRECEDES CONSTRUCTION OF THIS PROJECT.