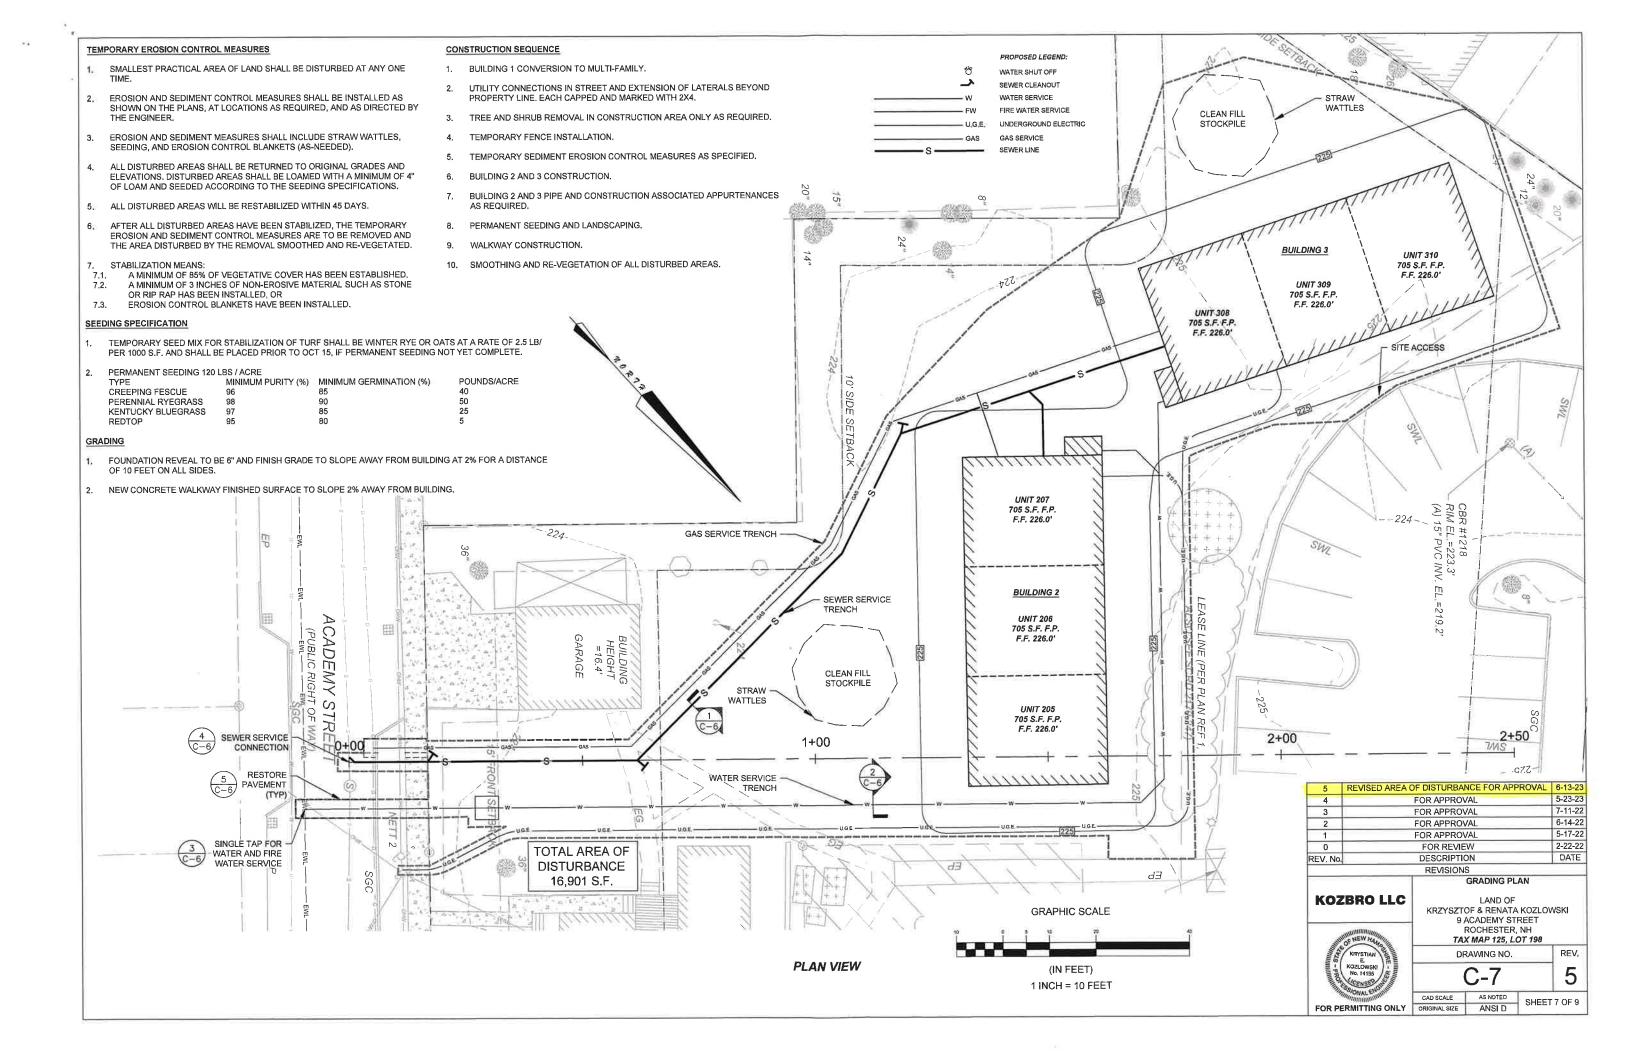

### TABLE OF CONTENTS

SHEET 1 C-1 EXISTING CONDITIONS SHEET 2 C-2 DEMOLITION PLAN

SHEET 3 C-3 SITE PLAN
SHEET 4 C-4 FIRE DEPARTMENT COMPLIANCE PLAN
SHEET 5 C-5 UTILITY PLAN

SHEET 6 C-6 UTILITY DETAILS

SHEET 7 C-7 GRADING PLAN SHEET 8 C-8 LANDSCAPING AND LIGHTING PLAN SHEET 9 A-0 ELEVATIONS BUILDING 2 & 3

### NOTES:

- 1. THE PURPOSE OF THIS PLAN IS TO SHOW THE PROPOSED UTILITIES WITHIN THE PROJECT AREA.
- 2. UNDERGROUND UTILITY LOCATIONS ARE BASED UPON BEST AVAILABLE EVIDENCE AND ARE NOT FIELD VERIFIED. LOCATING AND PROTECTING ANY ABOVE AND BELOW GROUND UTILITIES IS THE SOLE RESPONSIBILITY OF THE CONTRACTOR. ANY UTILITY CONFLICTS SHOULD BE REPORTED IMMEDIATELY TO THE ENGINEER. IT SHALL BE THE SOLE RESPONSIBILITY OF THE CONTRACTOR TO REPAIR ANY DAMAGE TO THE EXISTING UTILITIES.
- 3. THE CONTRACTOR SHALL CALL AND COORDINATE WITH DIGSAFE 1-888-344-7233 AT LEAST 72 HOURS PRIOR TO COMMENCING ANY EXCAVATION ON PUBLIC OR PRIVATE PROPERTY.
- PROTECTION OF SUBGRADE: THE CONTRACTOR SHALL BE REQUIRED TO MAINTAIN STABLE, DEWATERED SUBGRADES, TRENCHES, AND OTHER AREAS DURING CONSTRUCTION. SUBGRADE DISTURBANCE MAY BE INFLUENCED BY EXCAVATION METHODS, MOISTURE, PRECIPITATION, GROUNDWATER CONTROL, AND CONSTRUCTION ACTIVITIES. THE CONTRACTOR SHALL TAKE PRECAUTIONS TO PREVENT SUBGRADE DISTURBANCE. SUCH PRECAUTIONS MAY INCLUDE DIVERTING STORMWATER RUNOFF AWAY FROM CONSTRUCTION AREAS, REDUCING TRAFFIC IN SENSITIVE AREAS, AND MAINTAINING AN EFFECTURE DEWATERING PROGRAM. SOILS EXHIBITING HEAVING OR INSTABILITY SHALL BE OVER EXCAVATED TO MORE COMPETENT BEARING SOIL AND REPLACED WITH FREE DRAINING STRUCTURAL FILL MEETING THE ENGINEERS SPECIFIC RECOMMENDED CRITERIA.
- IF THE EARTHWORK IS PERFORMED DURING FREEZING WEATHER, EXPOSED SUBGRADES ARE SUSCEPTIBLE TO FROST. NO FILL OR UTILITIES SHALL BE PLACED ON FROZEN GROUND. THIS WILL LIKELY REQUIRE REMOVAL OF A FROZEN SOIL CRUST AT THE COMMENCEMENT OF OPERATIONS EACH DAY. THE FINAL SUBGRADE ELEVATION WOULD ALSO REQUIRE AN APPROPRIATE DEGREE OF INSULATION AGAINST FREEZING. DELETERIOUS MATERIALS SUCH AS ICE, VEGETATION, AND ROCKS OR CLUMPS GREATER THAN 3" IN DIAMETER SHALL BE REMOVED FROM FILL MATERIAL PRIOR TO COMPACTION AND PLACEMENT OF SUBSEQUENT LIFTS.
- 6. PLACEMENT OF BORROW MATERIALS SHALL BE PERFORMED IN A MANNER THAT PREVENTS LONG TERM DIFFERENTIAL SETTLEMENT. EXCESSIVELY WET MATERIALS SHALL BE STOCKPILED AND ALLOWED TO DRAIN BEFORE PLACEMENT. FROZEN MATERIAL SHALL NOT BE USED FOR CONSTRUCTION. VOIDS BETWEEN STONES AND CLUMPS OF MATERIAL SHALL BE FILLED WITH FINE MATERIALS.
- FINAL UTILITY LOCATIONS TO BE COORDINATED BETWEEN THE CONTRACTOR, ALL APPROPRIATE UTILITY COMPANIES, AND THE ROCHESTER DPW.
- 8. CONTRACTOR TO CONTACT ROCHESTER DPW A MINIMUM OF TWO WEEKS PRIOR TO ANY CONSTRUCTION TO COORDINATE ALL WORK CONCERNING INSTALLATION OF ANY PROPOSED WATER LINE IMPROVEMENTS.
- ALL WATER MAIN AND SERVICE INSTALLATIONS SHALL CONFORM TO THE CITY OF ROCHESTER STANDARDS. ALL HIGHWAY CONSTRUCTION WILL MEET THE CITY OF ROCHESTER STANDARDS.
- CONTRACTOR SHALL COORDINATE ALL ELECTRICAL INSTALLATIONS WITH EVERSOURCE (800) 662-7764. ALL ELECTRIC
  CONDUIT INSTALLATION SHALL BE INSPECTED BY EVERSOURCE PRIOR TO BACKFILL. A 48-HOUR MINIMUM NOTICE IS
  REQUIRED.
- 11. ALL SEWER INSTALLATIONS SHALL CONFORM TO THE REQUIREMENTS OF NHDES & ROCHESTER DPW SEWER DIVISION STANDARDS. ALL PVC SEWER PIPE IS TO CONFORM WITH ENV-WQ 704.05 (c)-(e) AND CONFORM WITH ASTM D3034, PVC JOINT SEALS SHALL CONFORM WITH ASTM D3121.
- 12. CONTRACTOR SHALL COORDINATE ALL TELECOMMUNICATIONS INSTALLATIONS WITH FAIRPOINT COMMUNICATIONS AT (603) 427-5525.
- 13. CONTRACTOR SHALL COORDINATE ALL CABLE INSTALLATIONS WITH METROCAST.
- 14. CONTRACTOR SHALL COORDINATE ALL GAS INSTALLATIONS WITH UNITIL
- 15. ALL WATER SERVICES ARE TO BE WITNESSED WITH A 2"X4" PAINTED BLUE, ALL SEWER SERVICES ARE TO BE WITNESSED WITH A 2'X4' PAINTED YELLOW, STUBBED PRIOR TO BUILDING CONSTRUCTION.
- 16. CURB BOXES SHOULD BE PLACED IN THE LAWN AREA, OR IF PLACED IN PAVEMENT, A ROAD BOX IS REQUIRED.
- 17. THE SHOWN LOCATION AND DEPTH OF THE EXISTING SEWER SERVICE ARE BASED ON CITY OF ROCHESTER DPW RECORDS, THE EXACT LOCATION AND DEPTH TO BE CONFIRMED BEFORE CONSTRUCTION.
- 18. ENTITIES SUCH AS COMPANIES AND MUNICIPALITIES, AND PERSONS ENGAGED IN ASBESTOS ABATEMENT PROJECTS MUST BE LICENSED AND CERTIFIED BY THE DES ASBESTOS CONTROL PROGRAM. AN ENTITY LICENSE IS NOT REQUIRED FOR MINOR AND SMALL-SCALE. SHORT-DURATION ACTIVITIES. HOWEVER, THE INDIVIDUALS INVOLVED MUST STILL HAVE THE APPROPRIATE LEVEL OF CERTIFICATION FOR THE ACTIVITY AND JOB TASK. THE CERTIFICATION IS TO ASSURE THAT PERSONS PERFORMING ASBESTOS WORK ARE SUITABLY QUALIFIED AND HAVE SUFFICIENT KNOWLEDGE AND ABILITY TO PERFORM THEIR JOB TASKS WITHOUT RISK TO THEMSELVES AND OTHERS. ALL ASBESTOS CONTAINING WASTE MATERIALS MUST BE PROPERLY IDENTIFIED, PACKAGED, AND DELIVERED TO A LANDFILL LICENSED BY THE DES SOLID WASTE MANAGEMENT PROGRAM FOR DISPOSAL. CALL (603) 271-2925 FOR MORE INFORMATION.
- 19. THE APPLICANT SHALL COORDINATE WITH ROCHESTER DPW TO PROVIDE WATER TAP WITH STUB AND SEWER WYE WITH STUB TO PROPERTY LINE IF ACADEMY STREET INFRASTRUCTURE IMPROVEMENT PROJECT PRECEDES CONSTRUCTION OF THIS PROJECT.