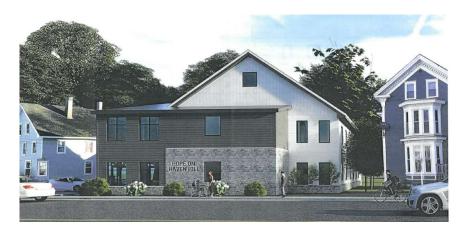

In terms of context to the surrounding area, the buildings were designed to fit the neighborhood from a bulk and space standpoint. No changes to the façade are anticipated with the exception of a staircase at the rear of the building. The proposed freestanding tri-plexes have been designed as stout two-story buildings. The modern design, materials, and colors compliment the surroundings without over powering the area. The contrasting style is reinforced by the significant setback from Academy Street. Additionally, the proposed modern style resembles the new building planned at 38 Charles Street (see Attachment A). The project site directly abuts 38 Charles Street.

Please do not hesitate to contact me should you have any questions.

Sincerely,

Krystian Kozlowski, P.E. KOZBRO LLC

Attachment A – 38 Charles Street Hope on Haven Hill by Market Square Architects