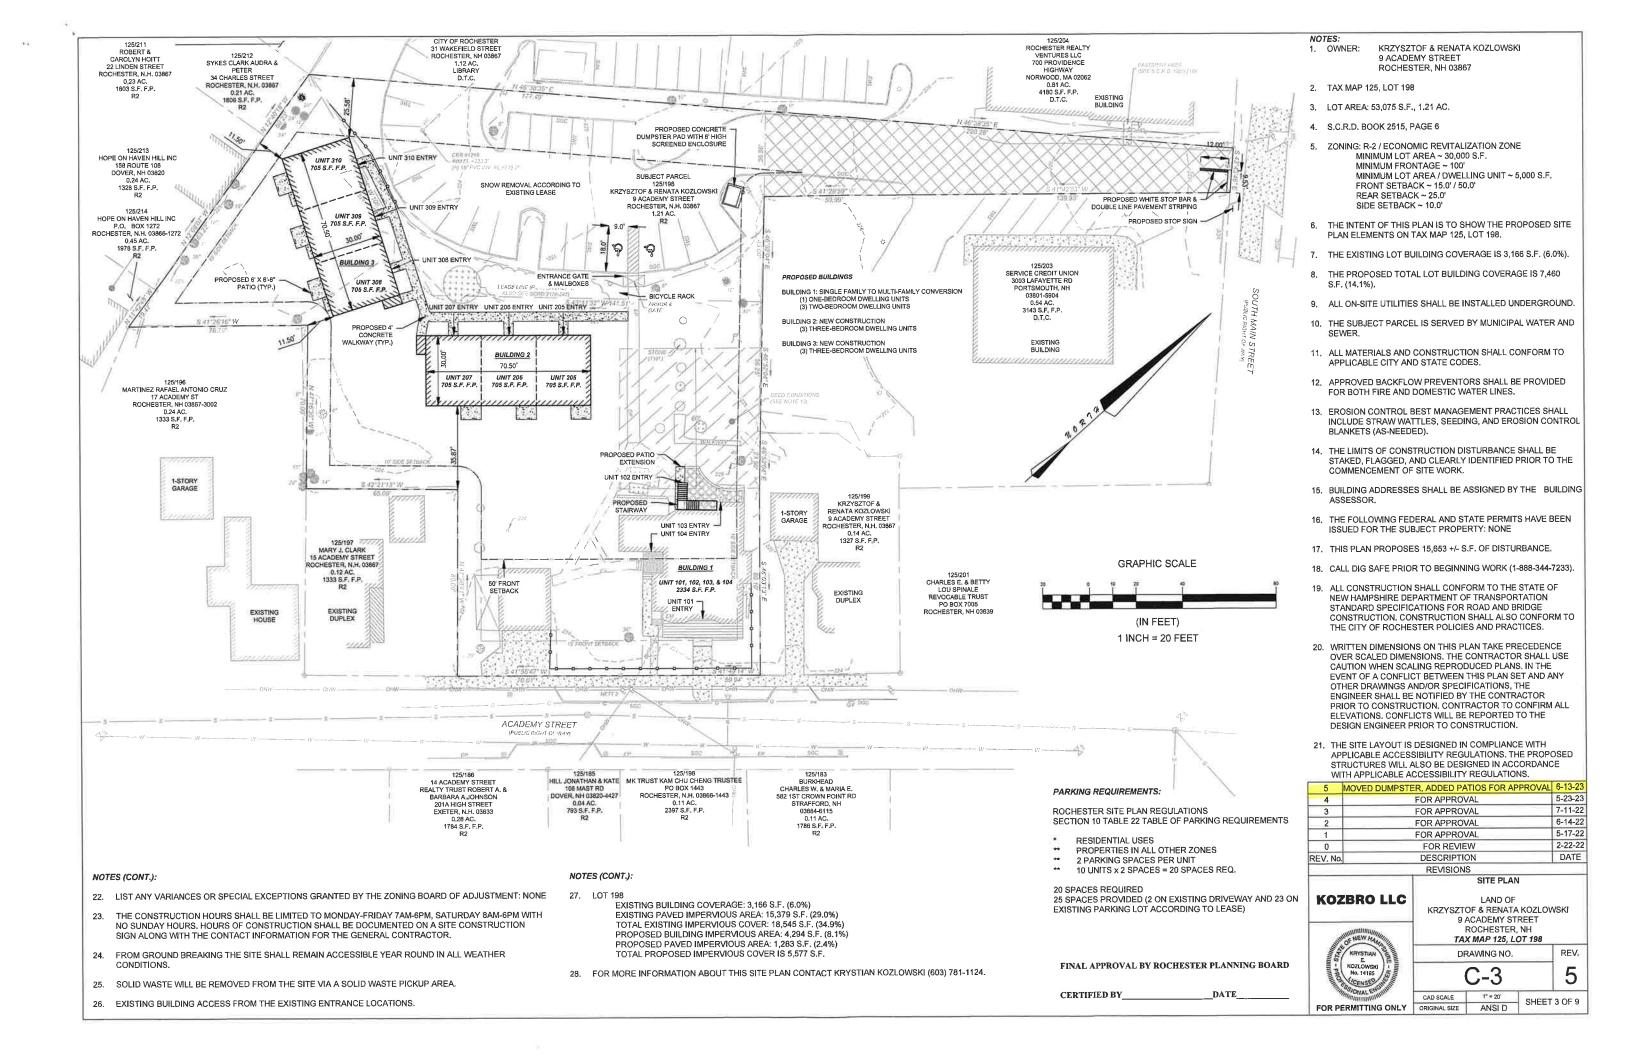

### The Proposal

The applicant is requesting approval for nine additional dwelling units so that the site contains a total of ten units. The proposal includes conversion of the existing single-family house to a quad-plex by modifying the interior space of the existing house. In addition, two free standing tri-plexes are proposed on the site. Each dwelling unit has three bedrooms and 1,410 SF total finished space. A site plan showing the placement of the buildings on the lot is included.

In terms of context to the surrounding area, the buildings were designed to fit the neighborhood from a bulk and space standpoint. No changes to the façade are anticipated with the exception of a staircase at the rear of the building. The proposed freestanding tri-plexes have been designed as stout two-story buildings. The modern design, materials, and colors compliment the surroundings without over powering the area. The contrasting style is reinforced by the significant setback from Academy Street. Additionally, the proposed modern style resembles the new building planned at 38 Charles Street (see Attachment A). The project site directly abuts 38 Charles Street.

The site plan design considers the transect of the area, specifically:

- The buildings are placed to use the irregular lot area efficiently and increase density,
- The design facilitates access to public infrastructure including the Public Library (375' away), Service Credit Union (300' away), and COAST bus stop (400' away),
- Proposed walkways are concrete pavement,
- The large vegetation and trees along the perimeter will be maintained as much as possible to preserve natural buffers in this area.
- The existing lot has an open park-like yard that is preserved by the proposed placement of the buildings.

The existing site is relatively flat with total existing impervious cover equal to 18,545 SF (34.9%). The proposed building impervious cover is 4,294 SF (8.1%) and the proposed paved impervious area is 997 SF (1.9%). The proposed site plan was designed to reduce the impact of disturbance and grading requirements. Additional stormwater runoff from the proposed construction will be insignificant and will infiltrate into the greenspace surrounding the buildings.