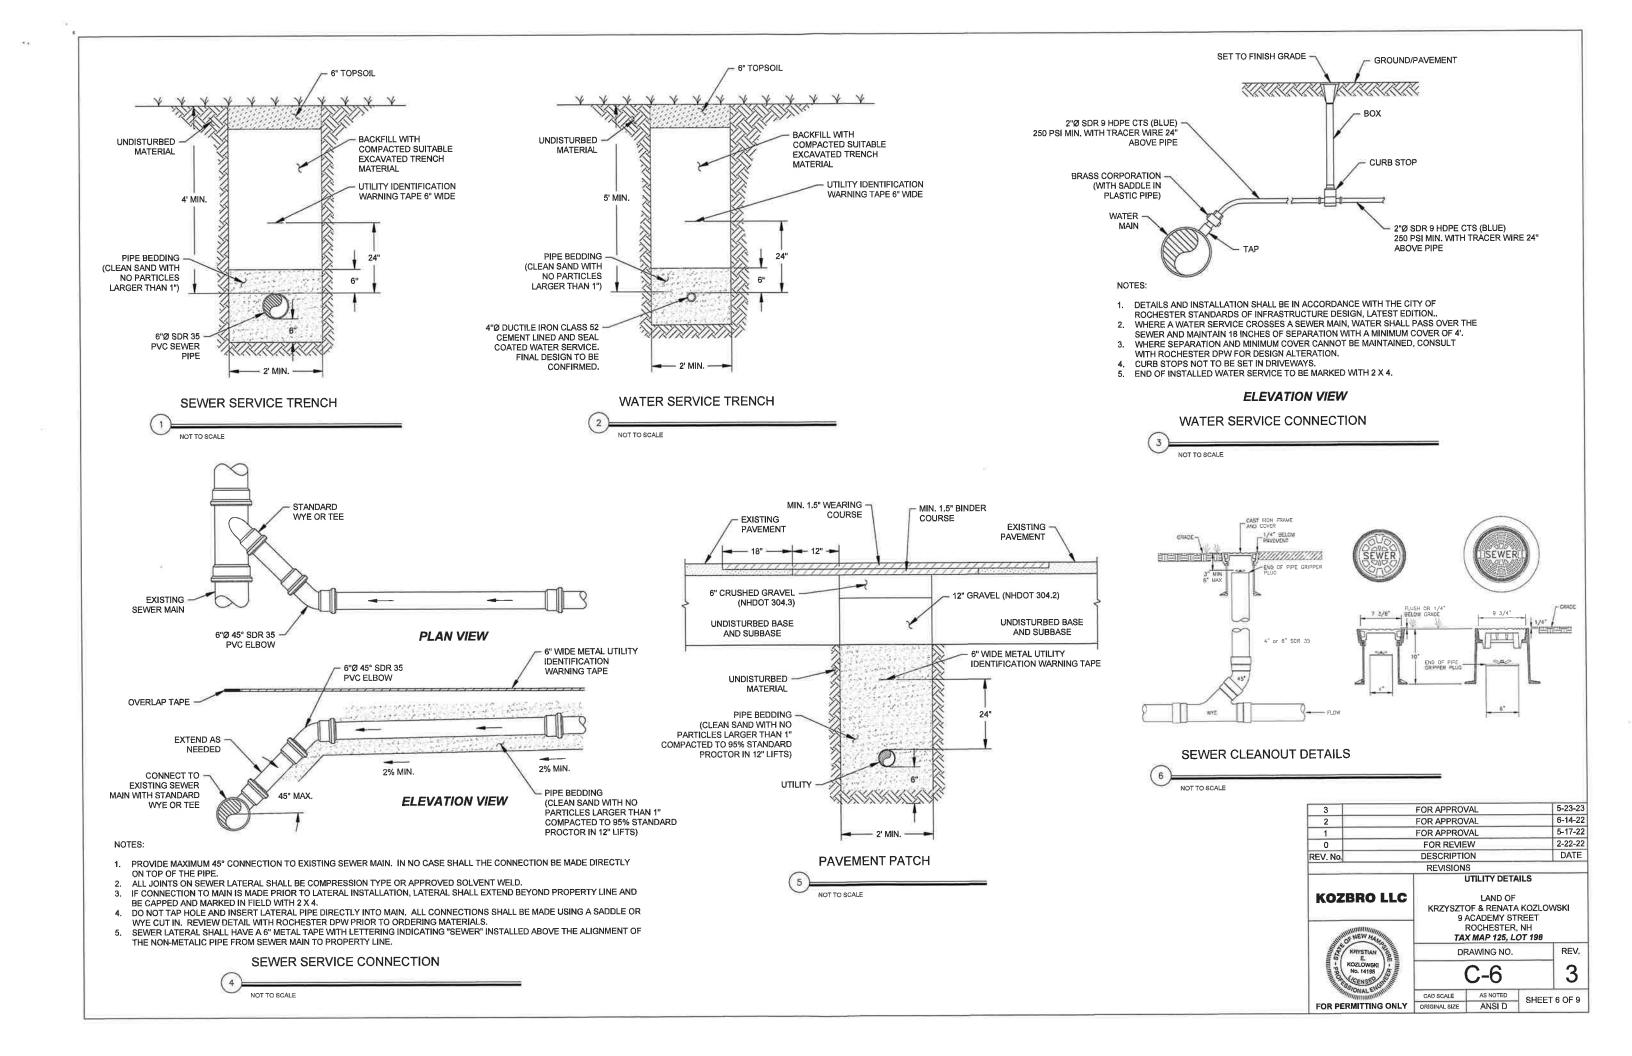

### NOTES:

- 1. THE PURPOSE OF THIS PLAN IS TO SHOW THE PROPOSED UTILITIES WITHIN THE PROJECT AREA.
- 2. UNDERGROUND UTILITY LOCATIONS ARE BASED UPON BEST AVAILABLE EVIDENCE AND ARE NOT FIELD VERIFIED. LOCATING AND PROTECTING ANY ABOVE AND BELOW GROUND UTILITIES IS THE SOLE RESPONSIBILITY OF THE CONTRACTOR. ANY UTILITY CONFLICTS SHOULD BE REPORTED IMMEDIATELY TO THE ENGINEER. IT SHALL BE THE SOLE RESPONSIBILITY OF THE CONTRACTOR TO REPAIR ANY DAMAGE TO THE EXISTING UTILITIES.
- 3. THE CONTRACTOR SHALL CALL AND COORDINATE WITH DIGSAFE 1-888-344-7233 AT LEAST 72 HOURS PRIOR TO COMMENCING ANY EXCAVATION ON PUBLIC OR PRIVATE PROPERTY.
- PROTECTION OF SUBGRADE: THE CONTRACTOR SHALL BE REQUIRED TO MAINTAIN STABLE, DEWATERED SUBGRADES, TRENCHES, AND OTHER AREAS DURING CONSTRUCTION. SUBGRADE DISTURBANCE MAY BE INFLUENCED BY EXCAVATION METHODS, MOISTURE, PRECIPITATION, GROUNDWATER CONTROL, AND CONSTRUCTION ACTIVITIES. THE CONTRACTOR SHALL TAKE PRECAUTIONS TO PREVENT SUBGRADE DISTURBANCE. SUCH PRECAUTIONS MAY INCLUDE DIVERTING STORMWATER RUNOFF AWAY FROM CONSTRUCTION AREAS, REDUCING TRAFFIC IN SENSITIVE AREAS, AND MAINTAINING AN EFFECTURE DEWATERING PROGRAM. SOILS EXHIBITING HEAVING OR INSTABILITY SHALL BE OVER EXCAVATED TO MORE COMPETENT BEARING SOIL AND REPLACED WITH FREE DRAINING STRUCTURAL FILL MEETING THE ENGINEERS SPECIFIC RECOMMENDED CRITERIA.
- IF THE EARTHWORK IS PERFORMED DURING FREEZING WEATHER, EXPOSED SUBGRADES ARE SUSCEPTIBLE TO FROST. NO FILL OR UTILITIES SHALL BE PLACED ON FROZEN GROUND. THIS WILL LIKELY REQUIRE REMOVAL OF A FROZEN SOIL CRUST AT THE COMMENCEMENT OF OPERATIONS EACH DAY. THE FINAL SUBGRADE ELEVATION WOULD ALSO REQUIRE AN APPROPRIATE DEGREE OF INSULATION AGAINST FREEZING. DELETERIOUS MATERIALS SUCH AS ICE, VEGETATION, AND ROCKS OR CLUMPS GREATER THAN 3" IN DIAMETER SHALL BE REMOVED FROM FILL MATERIAL PRIOR TO COMPACTION AND PLACEMENT OF SUBSEQUENT LIFTS.
- 6. PLACEMENT OF BORROW MATERIALS SHALL BE PERFORMED IN A MANNER THAT PREVENTS LONG TERM DIFFERENTIAL SETTLEMENT. EXCESSIVELY WET MATERIALS SHALL BE STOCKPILED AND ALLOWED TO DRAIN BEFORE PLACEMENT. FROZEN MATERIAL SHALL NOT BE USED FOR CONSTRUCTION. VOIDS BETWEEN STONES AND CLUMPS OF MATERIAL SHALL BE FILLED WITH FINE MATERIALS.
- FINAL UTILITY LOCATIONS TO BE COORDINATED BETWEEN THE CONTRACTOR, ALL APPROPRIATE UTILITY COMPANIES, AND THE ROCHESTER DPW.
- 8. CONTRACTOR TO CONTACT ROCHESTER DPW A MINIMUM OF TWO WEEKS PRIOR TO ANY CONSTRUCTION TO COORDINATE ALL WORK CONCERNING INSTALLATION OF ANY PROPOSED WATER LINE IMPROVEMENTS.
- ALL WATER MAIN AND SERVICE INSTALLATIONS SHALL CONFORM TO THE CITY OF ROCHESTER STANDARDS. ALL HIGHWAY CONSTRUCTION WILL MEET THE CITY OF ROCHESTER STANDARDS.
- CONTRACTOR SHALL COORDINATE ALL ELECTRICAL INSTALLATIONS WITH EVERSOURCE (800) 662-7764. ALL ELECTRIC
  CONDUIT INSTALLATION SHALL BE INSPECTED BY EVERSOURCE PRIOR TO BACKFILL. A 48-HOUR MINIMUM NOTICE IS
  REQUIRED.
- 11. ALL SEWER INSTALLATIONS SHALL CONFORM TO THE REQUIREMENTS OF NHDES & ROCHESTER DPW SEWER DIVISION STANDARDS. ALL PVC SEWER PIPE IS TO CONFORM WITH ENV-WQ 704.05 (c)-(e) AND CONFORM WITH ASTM D3034, PVC JOINT SEALS SHALL CONFORM WITH ASTM D3121.
- 12. CONTRACTOR SHALL COORDINATE ALL TELECOMMUNICATIONS INSTALLATIONS WITH FAIRPOINT COMMUNICATIONS AT (603) 427-5525.
- 13. CONTRACTOR SHALL COORDINATE ALL CABLE INSTALLATIONS WITH METROCAST.
- 14. CONTRACTOR SHALL COORDINATE ALL GAS INSTALLATIONS WITH UNITIL
- 15. ALL WATER SERVICES ARE TO BE WITNESSED WITH A 2"X4" PAINTED BLUE, ALL SEWER SERVICES ARE TO BE WITNESSED WITH A 2'X4' PAINTED YELLOW, STUBBED PRIOR TO BUILDING CONSTRUCTION.
- 16. CURB BOXES SHOULD BE PLACED IN THE LAWN AREA, OR IF PLACED IN PAVEMENT, A ROAD BOX IS REQUIRED.
- 17. THE SHOWN LOCATION AND DEPTH OF THE EXISTING SEWER SERVICE ARE BASED ON CITY OF ROCHESTER DPW RECORDS, THE EXACT LOCATION AND DEPTH TO BE CONFIRMED BEFORE CONSTRUCTION.
- 18. ENTITIES SUCH AS COMPANIES AND MUNICIPALITIES, AND PERSONS ENGAGED IN ASBESTOS ABATEMENT PROJECTS MUST BE LICENSED AND CERTIFIED BY THE DES ASBESTOS CONTROL PROGRAM. AN ENTITY LICENSE IS NOT REQUIRED FOR MINOR AND SMALL-SCALE. SHORT-DURATION ACTIVITIES. HOWEVER, THE INDIVIDUALS INVOLVED MUST STILL HAVE THE APPROPRIATE LEVEL OF CERTIFICATION FOR THE ACTIVITY AND JOB TASK. THE CERTIFICATION IS TO ASSURE THAT PERSONS PERFORMING ASBESTOS WORK ARE SUITABLY QUALIFIED AND HAVE SUFFICIENT KNOWLEDGE AND ABILITY TO PERFORM THEIR JOB TASKS WITHOUT RISK TO THEMSELVES AND OTHERS. ALL ASBESTOS CONTAINING WASTE MATERIALS MUST BE PROPERLY IDENTIFIED, PACKAGED, AND DELIVERED TO A LANDFILL LICENSED BY THE DES SOLID WASTE MANAGEMENT PROGRAM FOR DISPOSAL. CALL (603) 271-2925 FOR MORE INFORMATION.
- 19. THE APPLICANT SHALL COORDINATE WITH ROCHESTER DPW TO PROVIDE WATER TAP WITH STUB AND SEWER WYE WITH STUB TO PROPERTY LINE IF ACADEMY STREET INFRASTRUCTURE IMPROVEMENT PROJECT PRECEDES CONSTRUCTION OF THIS PROJECT.