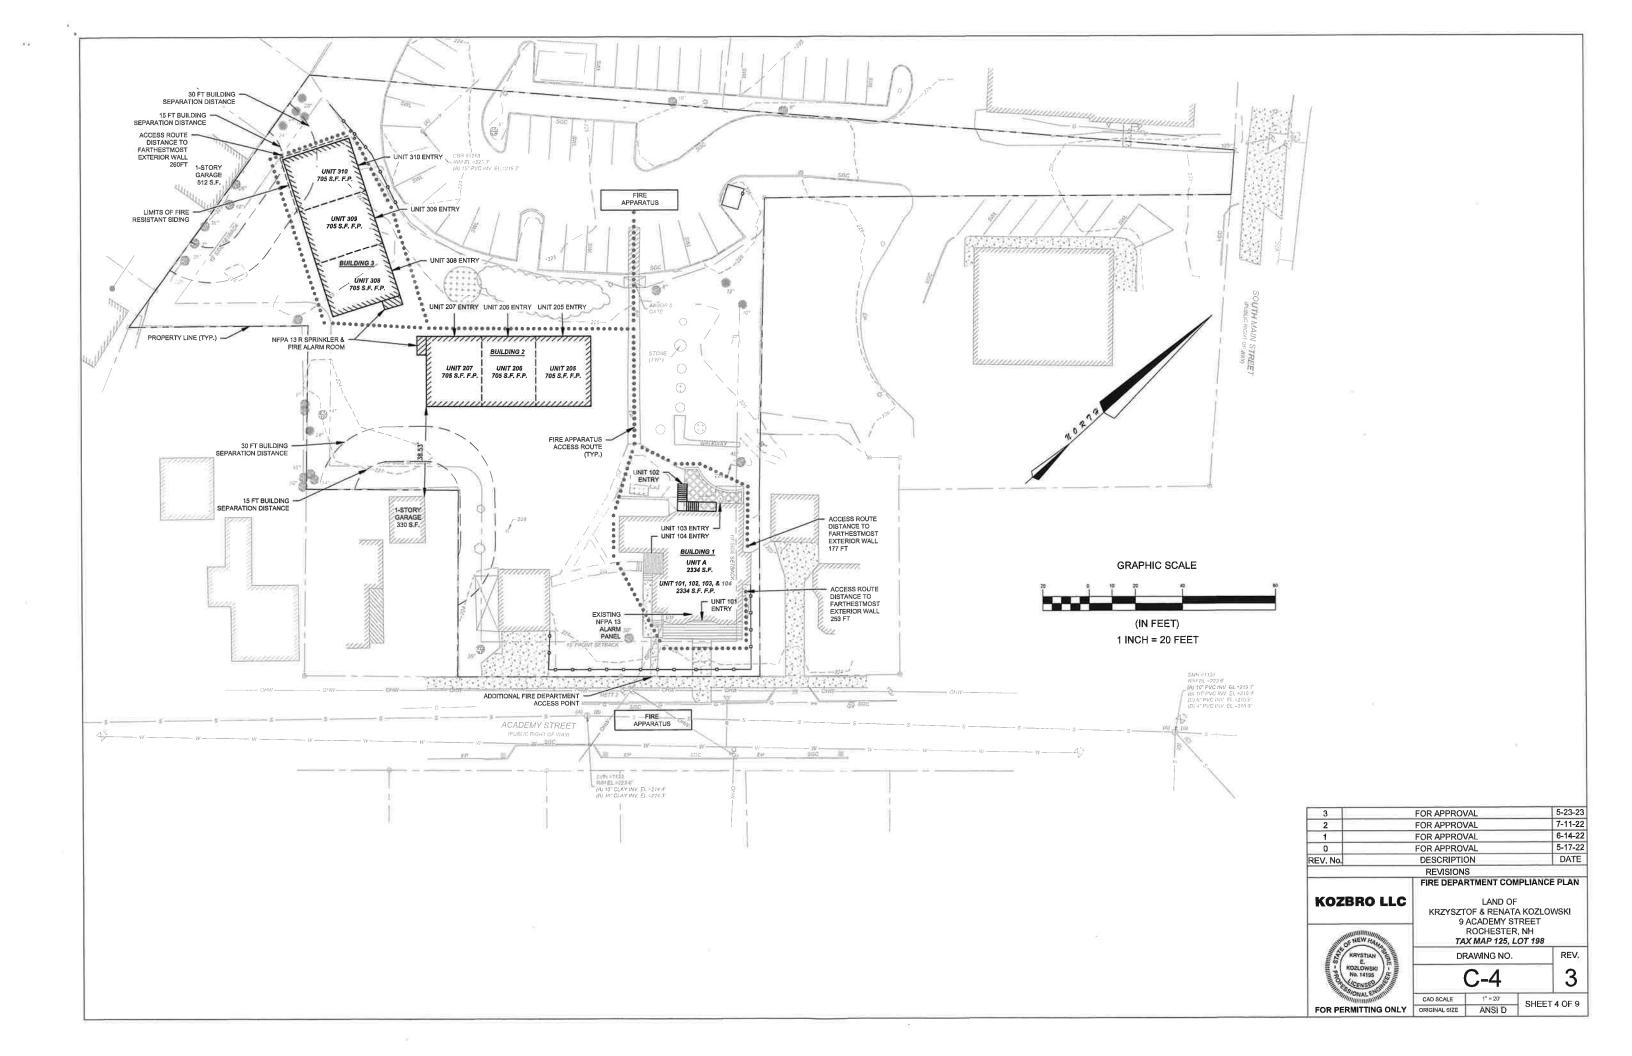

Sprinkler systems designed according to NFPA 13R are planned for the proposed buildings. The existing house has an NFPA 13 system. The nearest existing fire hydrants are located at 26 Academy Street and adjacent to 90 South Main Street. Fire protection system requirements will be coordinated with the Rochester Fire Department.