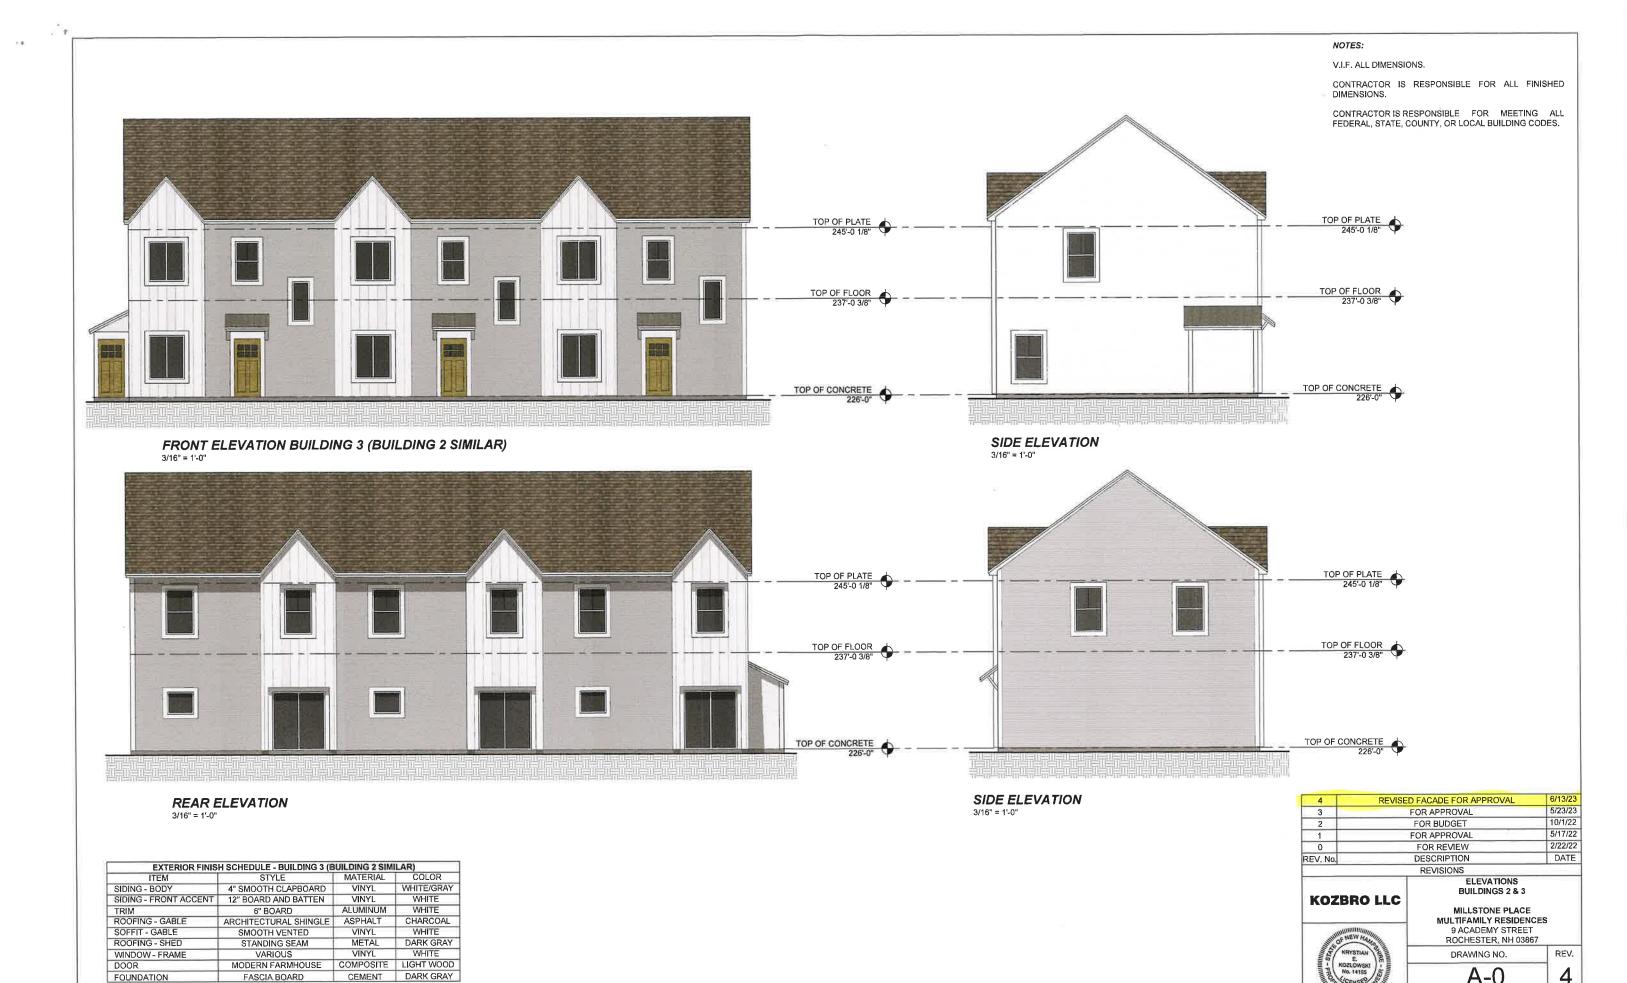

In terms of context to the surrounding area, the buildings were designed to fit the neighborhood from a bulk and space standpoint. No changes to the façade are anticipated with the exception of a staircase at the rear of the building. The proposed freestanding tri-plexes have been designed as stout two-story buildings. The modern design, materials, and colors compliment the surroundings without over powering the area. The contrasting style is reinforced by the significant setback from Academy Street. Additionally, the proposed modern style resembles the new building planned at 38 Charles Street (see Attachment A). The project site directly abuts 38 Charles Street.

### TABLE OF CONTENTS

SHEET 1 C-1 EXISTING CONDITIONS SHEET 2 C-2 DEMOLITION PLAN

SHEET 3 C-3 SITE PLAN
SHEET 4 C-4 FIRE DEPARTMENT COMPLIANCE PLAN
SHEET 5 C-5 UTILITY PLAN

SHEET 6 C-6 UTILITY DETAILS

SHEET 7 C-7 GRADING PLAN SHEET 8 C-8 LANDSCAPING AND LIGHTING PLAN SHEET 9 A-0 ELEVATIONS BUILDING 2 & 3

CAD SCALE 3/16" = 1'-0"

FOR PERMITTING ONLY ORIGINAL SIZE ANSI D

SHEET 9 OF 9

NOTE: FIRE RESISTANT SIDING MATERIALS SHALL BE APPROVED BY THE FIRE DEPARTMENT WHERE REQUIRED. SEE FIRE DEPARTMENT COMPLIANCE PLAN.