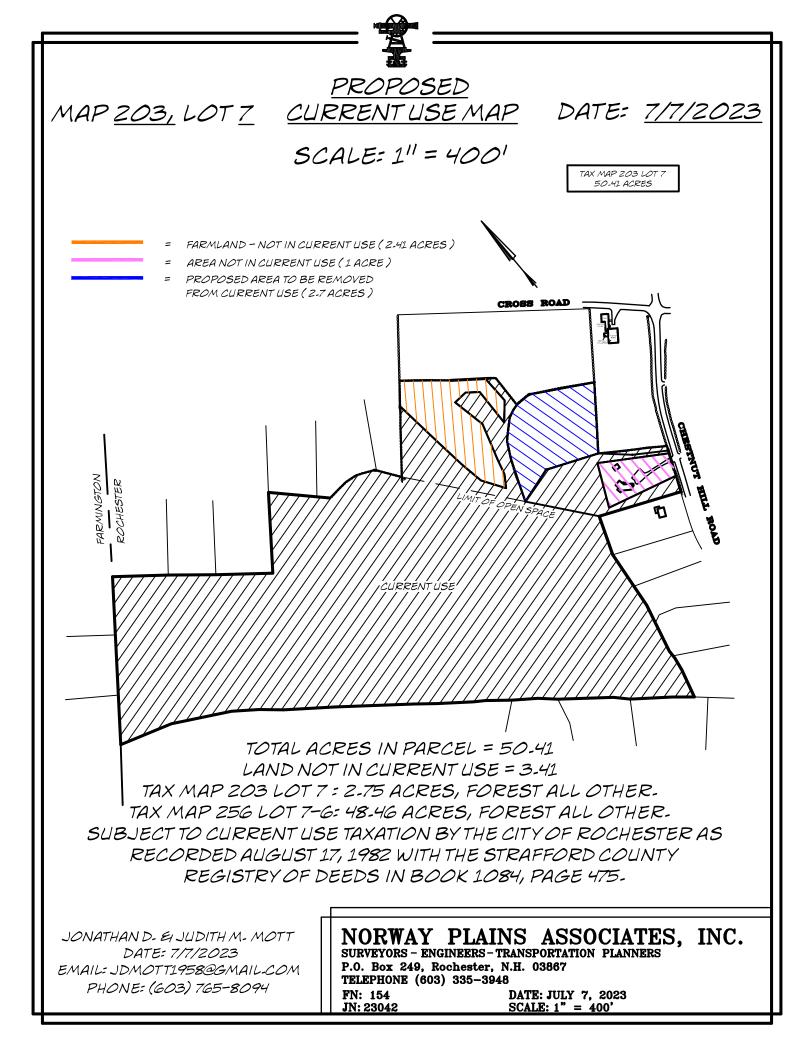

The proposed conveyance will be 34,945 sq. ft. (0.80 acres) from Lot 8 to Lot 7. This area is currently undeveloped, and will be used for the frontage and access for the proposed Lot 7-6. Lot 7 will be divided into Lot 7-6 (48.46 acres, of which 40.02 acres are in permanent Open Space) and Lot 7 (2.75 acres). Lot 7 currently has a single family residence with on-site water and septic systems. The proposed Lot 7-6 is currently used for agricultural purposes and is undeveloped. Any future development of Lot 7-6 will be permitted separately.