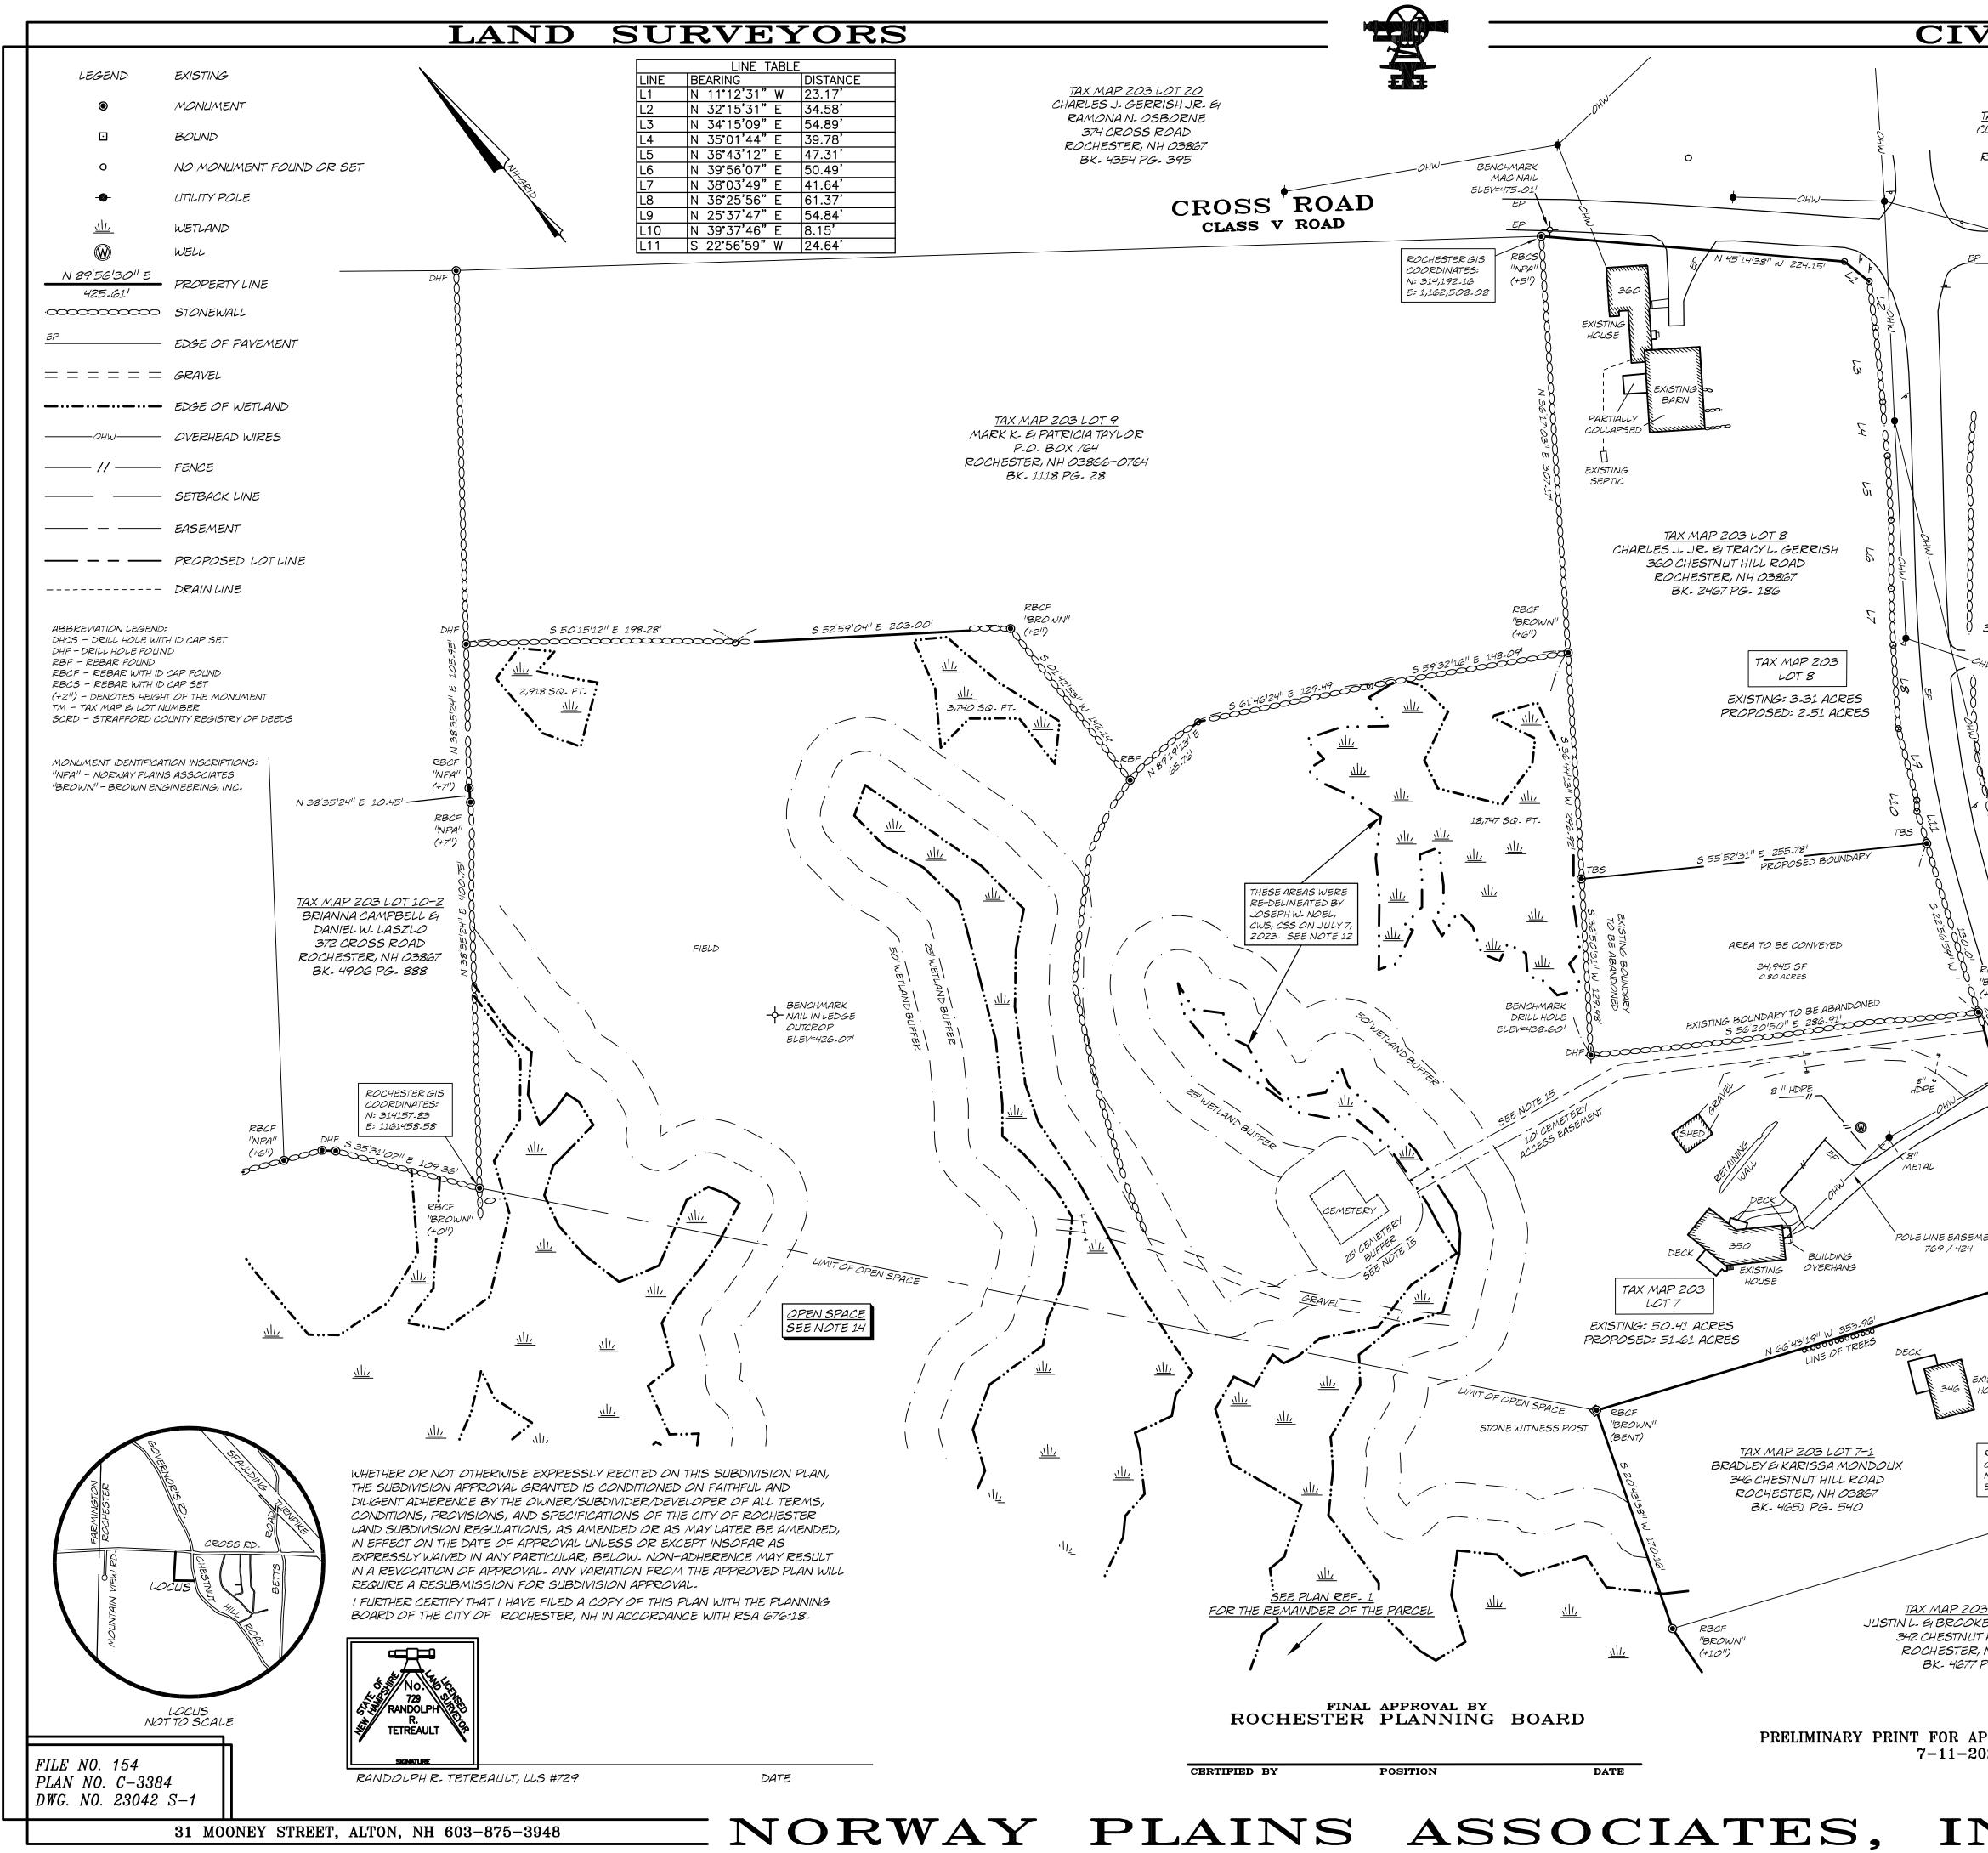

Thank you for your consideration in this matter.

Sincerely,

Glenn Griswold, PLS / NORWAY PLAINS ASSOCIATES, INC.

| <u>IL ENGI</u>                                                         | <u>NEERS</u>                                                                                                                                                                                                                                                                                     |
|------------------------------------------------------------------------|--------------------------------------------------------------------------------------------------------------------------------------------------------------------------------------------------------------------------------------------------------------------------------------------------|
|                                                                        |                                                                                                                                                                                                                                                                                                  |
| N MAR 203/0T 24-1                                                      |                                                                                                                                                                                                                                                                                                  |
| <u>IX MAP 203 LOT 24-1</u><br>IRTIS & JESSICA MUSE<br>LGOVERNORS ROAD  |                                                                                                                                                                                                                                                                                                  |
| DCHESTER, NH 03867<br>BK- 5070 PG- 312                                 |                                                                                                                                                                                                                                                                                                  |
|                                                                        | NOTES: RESERVED REGISTRY OF DEEDS                                                                                                                                                                                                                                                                |
|                                                                        | 1. THE PURPOSE OF THIS PLAN IS TO DEPICT A PROPOSED LOT LINE REVISION BETWEEN TAX                                                                                                                                                                                                                |
| -                                                                      | MAP 203, LOT 7 AND LOT 8-<br>2- TOTAL PARCEL AREA: MAP 203, LOT 7 50-41 ACRES<br>PROPOSED PARCEL 7: 51-61 ACRES                                                                                                                                                                                  |
|                                                                        | MAP 203, LOT 8: CURRENT: 3-31 ACRES                                                                                                                                                                                                                                                              |
|                                                                        | PROPOSED: 2-51 ACRES<br>3. PARCEL IS ZONED AGRICULTURAL.                                                                                                                                                                                                                                         |
|                                                                        | 4. MINIMUM PARCEL REQUIREMENTS: LOT SIZE = 45,000 S.F., FRONTAGE = 150'<br>5. BUILDING SETBACKS: FRONT YARD = 20', SIDE YARD = 10', REAR YARD = 20'<br>(ULTIMATE CERTIFICATION AND VERIFICATION OF THE ZONE DESIGNATION AND<br>APPLICABLE LOCATION OF BUILDING SETBACK REQUIREMENTS ARE THE SOLE |
|                                                                        | RESPONSIBILITY OF THE ZONING OFFICER IN THE SUBJECT MUNICIPALITY.)<br>G. THE PROPOSED LOTS ARE TO BE SERVICED BY ON-SITE WATER AND SEPTIC SYSTEMS.                                                                                                                                               |
| TAX MAP 203 LOT 5                                                      | 7- THE SURVEYED PARCELS ARE NOT LOCATED WITHIN THE 100 YEAR FLOOD ZONE AS<br>SHOWN ON THE FLOOD INSURANCE RATE MAP DATED 5/17/2005 COMMUNITY PANEL #                                                                                                                                             |
| DAVID ROGER DESHARNAIS<br>365 CHESTNUT HILL ROAD                       | 33 <i>017C020</i> 1D-<br>8- HORIZONTAL DATUM: NH STATE PLANE, NAD83(2011)- VERTICAL DATUM: NAVD88<br>(GEOID18A)                                                                                                                                                                                  |
| ROCHESTER, NH 03867<br>BK- 5022 PG- 567                                | 9- ABUTTING OWNER INFORMATION TAKEN FROM THE TOWN OF ROCHESTER TAX RECORDS-<br>ABUTTING LOT LINES TAKEN FROM ROCHESTER TAX MAPS AND/OR GIS, AND ARE FOR                                                                                                                                          |
|                                                                        | INFORMATIONAL PURPOSES ONLY.<br>10- FOR MORE INFORMATION ABOUT THIS PLAN, CONTACT THE CITY OF ROCHESTER                                                                                                                                                                                          |
|                                                                        | PLANNING DEPARTMENT, ANNEX BUILDING, 33 WAKEFIELD STREET, ROCHESTER, NH<br>03867- (603) 335-1338-                                                                                                                                                                                                |
|                                                                        | <ol> <li>ALL UTILITIES SERVING THE PROPOSED LOTS SHALL BE PLACED UNDERGROUND, PER<br/>CITY OF ROCHESTER SUBDIVISION REGULATIONS 5-12-</li> <li>25' WETLAND BUFFER ZONE SHALL REMAIN IN ITS NATURAL STATE AND BE MARKED</li> </ol>                                                                |
| <u>TAX MAP 203 LOT 6</u><br>53 CHESTNUT HILL ROAD CONDO<br>ASSOCIATION | EVERY 100 FEET WITH WETLAND CONSERVATION TAGS, PER CITY OF ROCHESTER<br>PLANNING DEPARTMENT- WETLANDS SHOWN HEREON WERE TAKEN FROM PLAN<br>REFERENCE 1-                                                                                                                                          |
| BK- 2402 PG- 611                                                       | ON JULY 7, 2023, AN UPDATED WETLAND DELINEATION WAS CONDUCTED ON A LIMITED<br>AREA OF THE PROPERTY BY JOSEPH W- NOEL, NH CERTIFIED SOIL SCIENTIST #017 AND                                                                                                                                       |
|                                                                        | AREA OF THE FROFERIN BY SUBJEFT W. NOLL, NH CERTIFIED SOIL BELENTIST HOLY AND<br>NH CERTIFIED WETLAND SCIENTIST #086. THE LIMITS OF THE UPDATED DELINEATION<br>ARE DESIGNATED ON THE PLAN. SEQUENTIALLY NUMBERED PINK AND BLACK STRIPED                                                          |
|                                                                        | FLAGGING WAS PLACED ALONG THE WETLAND/UPLAND BOUNDARY. THE FLAGS WERE<br>SURVEY LOCATED BY NORWAY PLAINS ASSOCIATES, INC. THE DELINEATION WAS                                                                                                                                                    |
| <u>TAX MAP 203 LOT 6-1</u><br>VENO FAMILY REVOCABLE TRUS               | CONDUCTED IN ACCORDANCE WITH THE U.S. ARMY CORPS OF ENGINEERS DOCUMENT<br>CORPS OF ENGINEERS WETLANDS DELINEATION MANUAL, (1987) ALONG WITH THE<br>T                                                                                                                                             |
| DAVID A- & GINA M- VENO<br>TRUSTEES<br>361 CHESTNUT HILL ROAD          | T<br>REQUIRED REGIONAL SUPPLEMENT TO THE CORPS OF ENGINEERS WETLAND<br>DELINEATION MANUAL: NORTHCENTRAL AND NORTHEAST REGION, (VERSION 2,<br>JANUARY 2012)-                                                                                                                                      |
| ROCHESTER, NH 03867<br>BK- 5079 PG- 663                                | PROFESSIONAL JUDGMENT WAS NECESSARY IN SOME AREAS DUE TO THE STONY<br>NATURE OF THE GLACIAL TILL SOILS, A DENSE GROWTH OF INVASIVE JAPANESE                                                                                                                                                      |
| )<br>D                                                                 | BARBERRY (BERBERIS THUNBERGII) IN THE SHRUB LAYER, AND THE SLOPING MARGINAL<br>NATURE OF THE WETLAND SYSTEM ALONG ITS BOUNDARIES. DIFFERENCES BETWEEN                                                                                                                                            |
| J                                                                      | AN EARLIER DELINEATION AND THE UPDATED DELINEATION CAN BE ATTRIBUTED TO<br>THESE FACTORS-                                                                                                                                                                                                        |
| O HE                                                                   | 13- CHESTNUT HILL ROAD IS A CLASS V ROAD-<br>14- NO DEVELOPMENT, NOR SUBDIVISION OF THE OPEN SPACE AREA AS SHOWN, NOR                                                                                                                                                                            |
|                                                                        | ESTABLISHMENT OF FUTURE HOME SITES IN THE OPEN SPACE AREA SHALL BE<br>PERMITTED- THIS LAND, HOWEVER, MAY BE USED FOR PASSIVE RECREATION,                                                                                                                                                         |
| DWN" D                                                                 | GARDENING, OR AGRICULTURAL PURPOSES- SEE PLAN REFERENCE 1 FOR MORE<br>INFORMATION-                                                                                                                                                                                                               |
| $\langle \langle \beta \rangle$                                        | 15- PER NH RSA 289:3, THERE IS TO BE A 25' NO DISTURBANCE BUFFER AROUND THE<br>EXISTING CEMETERY- ACCESS TO THE CEMETERY SHALL BE PER THE EASEMENT<br>SHOWN-                                                                                                                                     |
|                                                                        | 16- TRAVERSE CLOSURE: 1/32,900-<br>17- ROAD FRONTAGE LOT 7 : EXISTING = 199-90' PROPOSED = 329-90'                                                                                                                                                                                               |
| 1 S3                                                                   | LOT 8 : EXISTING = 795-00' PROPOSED = 665-00'<br>18- NO BUILDINGS SHALL BE ERECTED ON LOT 7-G WITHIN 250' OF CHESTNUT HILL ROAD-                                                                                                                                                                 |
| CH1<br>200.001                                                         | 19. NO ENCROACHMENTS WILL RESULT FROM THIS LOT LINE ADJUSTMENT.                                                                                                                                                                                                                                  |
| E ST                                                                   | REFERENCE PLANS:                                                                                                                                                                                                                                                                                 |
| 8 E Z                                                                  | 1- "SUBDIVISION PLAN OF LAND PREPARED FOR MILTON APPLEBY"                                                                                                                                                                                                                                        |
| T ASS UT                                                               | DATED: MARCH 2007 BY BROWN ENGINEERING<br>RECORDED: SCRD PLAN 91-49                                                                                                                                                                                                                              |
|                                                                        | 2. "SUBDIVISION OF LAND, CROSS ROAD TAX MAP 203, LOT 10 ROCHESTER NH                                                                                                                                                                                                                             |
| RBCF<br>"BROWN"<br>(+5")                                               | FOR CHARLES & NANCY GERRISH''<br>DATED: MARCH 2009 BY NORWAY PLAINS ASSOCIATES, INC-<br>RECORDED: SCRD DR97-57                                                                                                                                                                                   |
|                                                                        | TAX MAP 203, LOT 7 TAX MAP 203, LOT 8                                                                                                                                                                                                                                                            |
|                                                                        | OWNER OF RECORD:<br>JONATHAN D. & JUDITH M. MOTT CHARLES J. JR. & TRACY L. GERRISH                                                                                                                                                                                                               |
|                                                                        | 350 CHESTNUT HILL ROAD 360 CHESTNUT HILL ROAD<br>ROCHESTER, N-H- ROCHESTER, N-H-                                                                                                                                                                                                                 |
| DCHESTER GIS<br>ORDINATES:                                             | BK- 4434, PG- 214 BK- 2467, PG- 186                                                                                                                                                                                                                                                              |
| 20RDINATES:<br>313,206-93<br>1,162,243-05<br>BROWN''                   | LOT LINE REVISION PLAN                                                                                                                                                                                                                                                                           |
| (+5")                                                                  | 350 CHESTNUT HILL ROAD                                                                                                                                                                                                                                                                           |
|                                                                        | ROCHESTER                                                                                                                                                                                                                                                                                        |
|                                                                        | STRAFFORD COUNTY<br>NEW HAMPSHIRE                                                                                                                                                                                                                                                                |
| -OT 7-2                                                                | FOR:                                                                                                                                                                                                                                                                                             |
| A- DEPHILIPPO<br>ILL ROAD<br>H 03867                                   | JONATHAN D. MOTT                                                                                                                                                                                                                                                                                 |
| ÷- 87                                                                  | 1'' = 60' JUNE 2023                                                                                                                                                                                                                                                                              |
|                                                                        | GRAPHIC SCALE<br>60 0 30 60 120 240                                                                                                                                                                                                                                                              |
| PLICATION SUBMITTAL<br>23                                              |                                                                                                                                                                                                                                                                                                  |
|                                                                        | REVISIONS:                                                                                                                                                                                                                                                                                       |
|                                                                        |                                                                                                                                                                                                                                                                                                  |
| $\mathbf{VC}$ .                                                        |                                                                                                                                                                                                                                                                                                  |