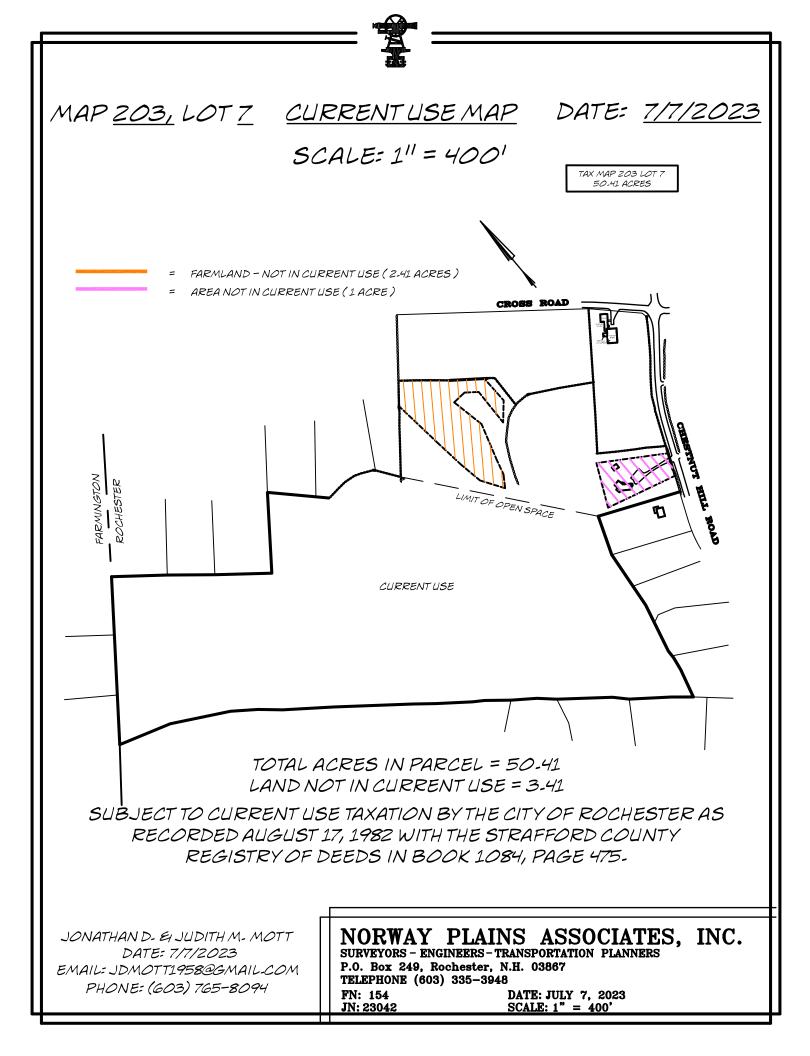

The proposed conveyance will be 34,945 sq. ft. (0.80 acres) from Lot 8 to Lot 7. This area is currently undeveloped, and will be used for the frontage and access for the proposed Lot 7-6. Lot 7 will be divided into Lot 7-6 (48.46 acres, of which 40.02 acres are in permanent Open Space) and Lot 7 (2.75 acres). Lot 7 currently has a single family residence with on-site water and septic systems. The proposed Lot 7-6 is currently used for agricultural purposes and is undeveloped. Any future development of Lot 7-6 will be permitted separately.