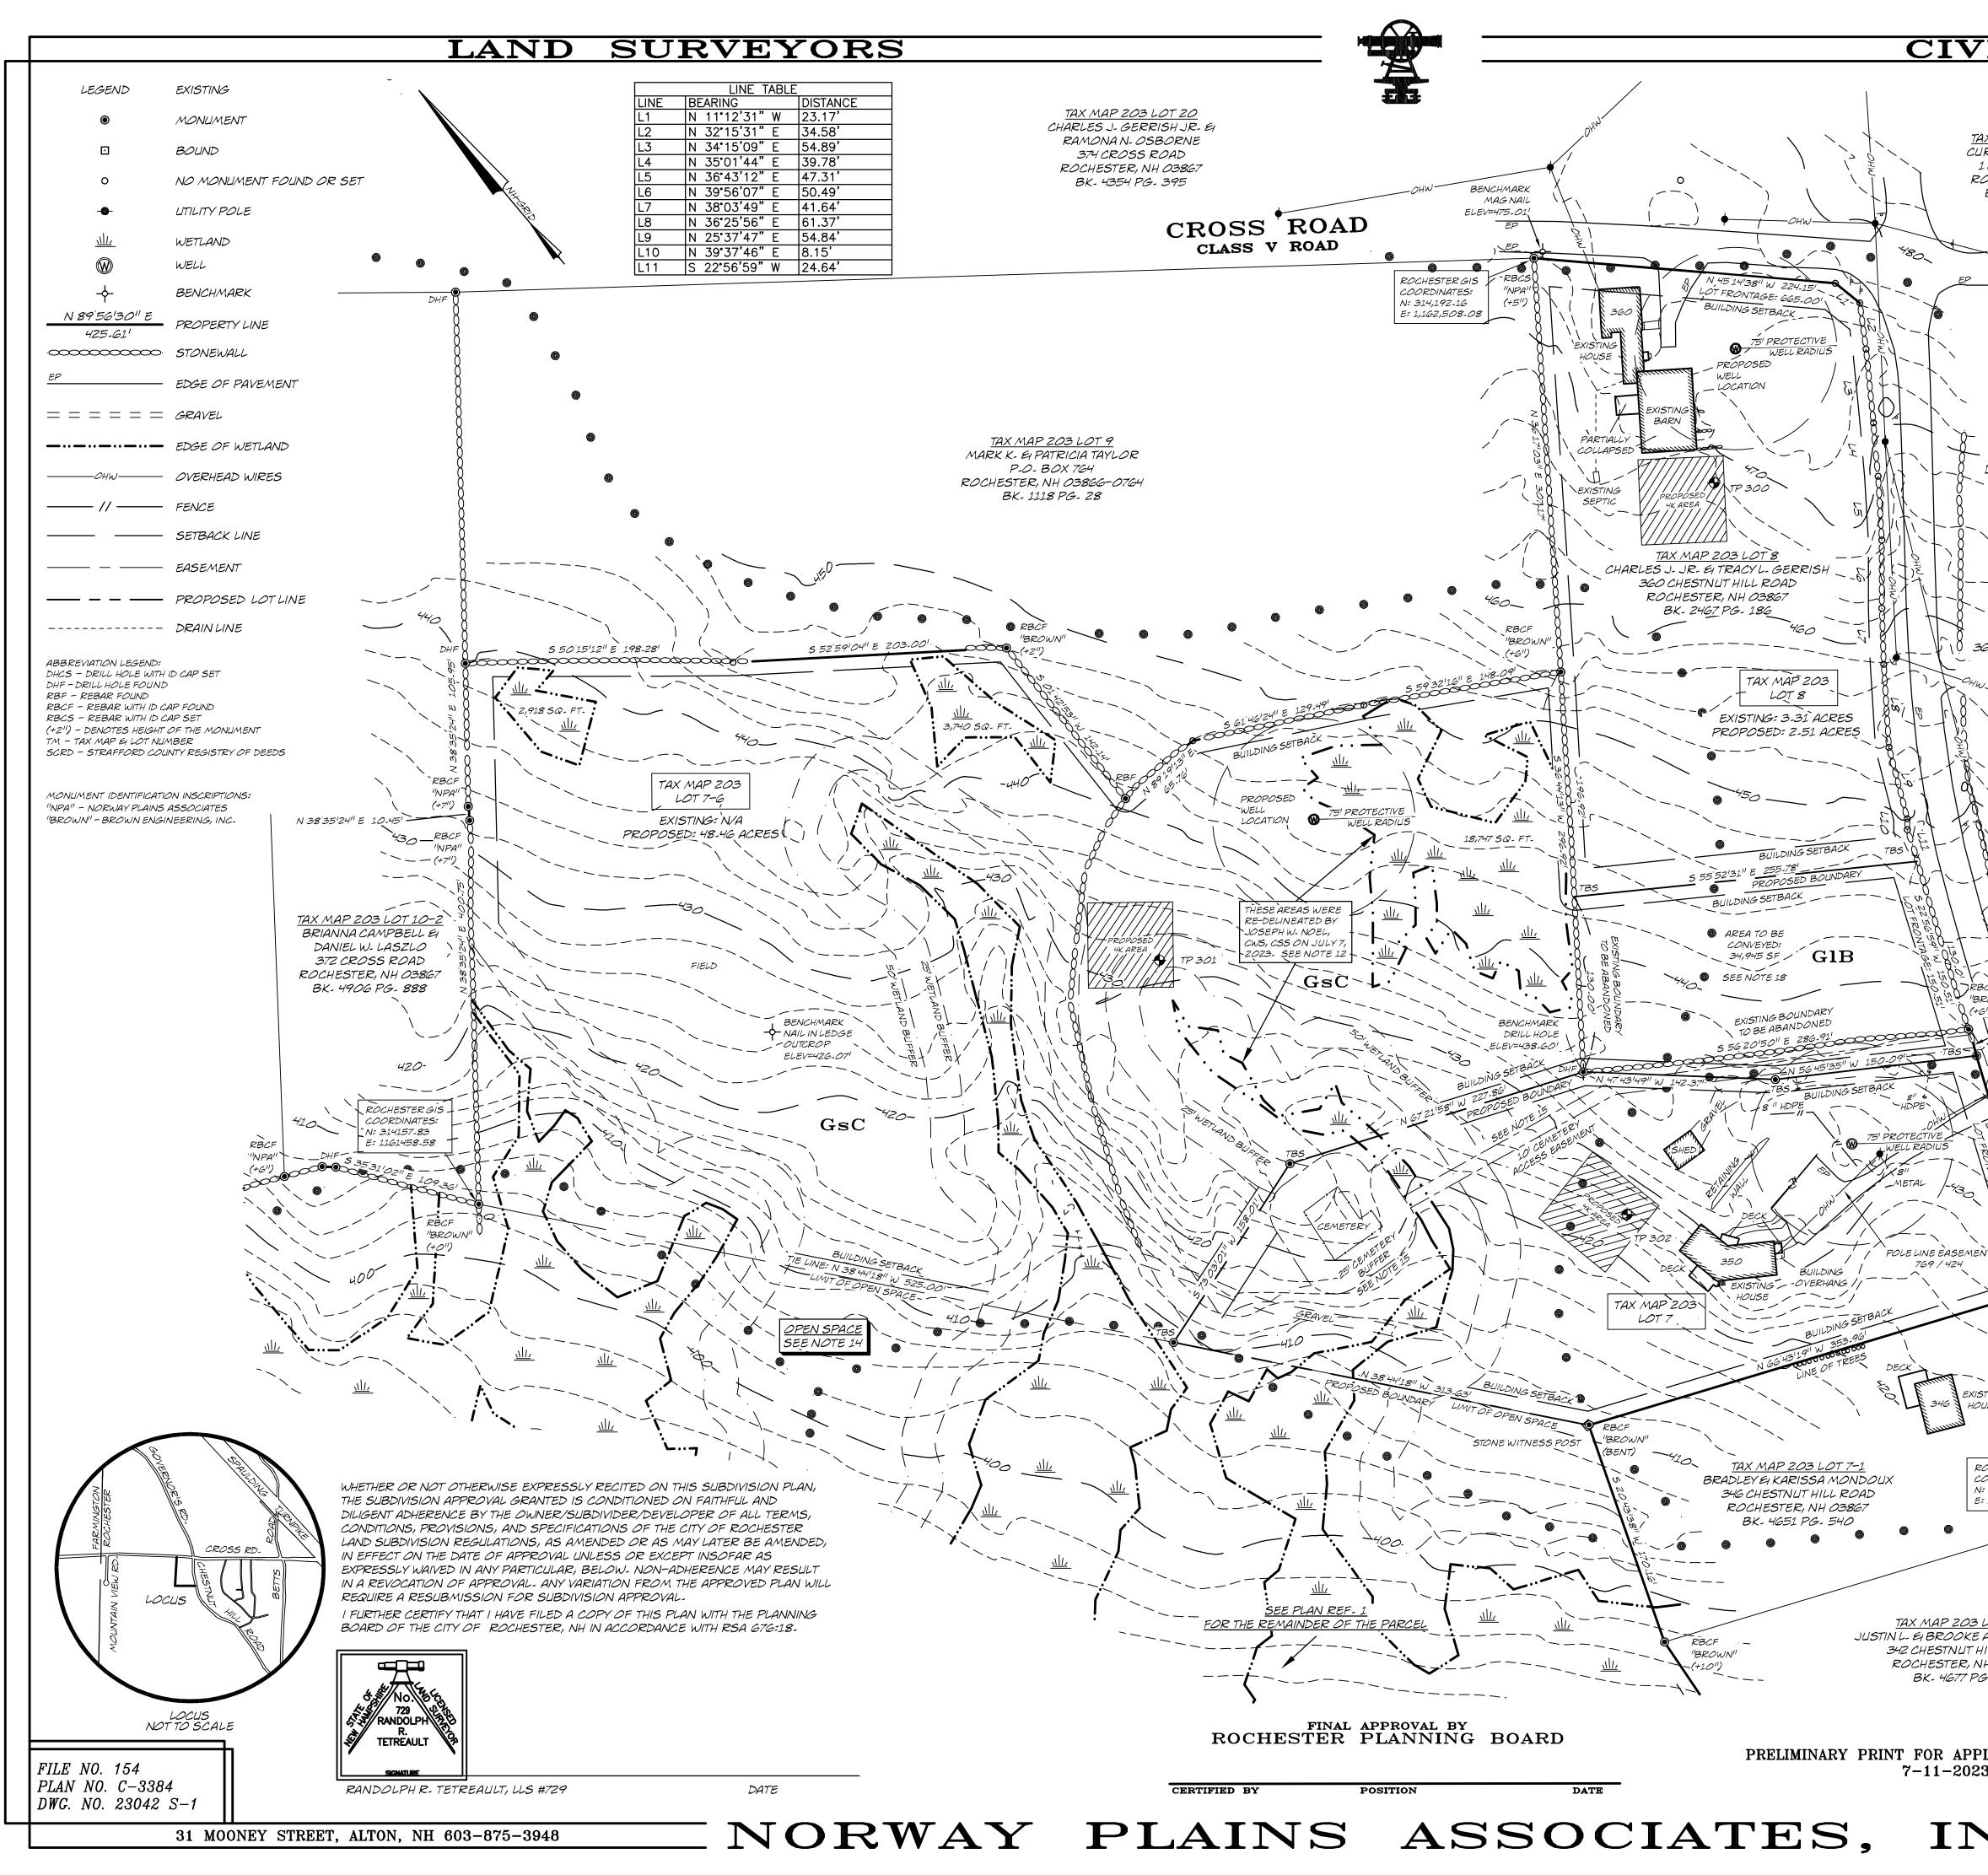

| <u>: MAP 203 LOT 24-1</u><br>TIS & JESSICA MUSE<br>GOVERNORS ROAD<br>CHESTER, NH 03867                                                              |                                                                                                                                                                                                                                                                                                                                                                                                   |
|-----------------------------------------------------------------------------------------------------------------------------------------------------|---------------------------------------------------------------------------------------------------------------------------------------------------------------------------------------------------------------------------------------------------------------------------------------------------------------------------------------------------------------------------------------------------|
| CHESTER, NH 03867<br>3K- 5070 PG- 312                                                                                                               | NOTES: RESERVED REGISTRY OF DEEDS                                                                                                                                                                                                                                                                                                                                                                 |
|                                                                                                                                                     | 1. THE PURPOSE OF THIS PLAN IS TO DEPICT A PROPOSED SUBDIVISION OF THE LAND                                                                                                                                                                                                                                                                                                                       |
| -04W                                                                                                                                                | DESCRIBED IN STRAFFORD COUNTY REGISTRY OF DEEDS, BOOK 4434, PAGE 214; AND A<br>LOT LINE REVISION BETWEEN TAX MAP 203, LOT 7 AND LOT 8.<br>2. TOTAL PARCEL AREA: MAP 203, LOT 7 50.41 ACRES<br>PROPOSED PARCEL 7: 2.75 ACRES<br>PROPOSED PARCEL 7-6: 48-46 ACRES                                                                                                                                   |
|                                                                                                                                                     | MAP 203, LOT 8: CURRENT: 3-31 ACRES<br>PROPOSED: 2-51 ACRES<br>3. PARCEL IS ZONED AGRICULTURAL.                                                                                                                                                                                                                                                                                                   |
|                                                                                                                                                     | <ul> <li>4. MINIMUM PARCEL REQUIREMENTS: LOT SIZE = 45,000 S.F., FRONTAGE = 150'</li> <li>5. BUILDING SETBACKS: FRONT YARD = 20', SIDE YARD = 10', REAR YARD = 20'<br/>(ULTIMATE CERTIFICATION AND VERIFICATION OF THE ZONE DESIGNATION AND<br/>APPLICABLE LOCATION OF BUILDING SETBACK REQUIREMENTS ARE THE SOLE</li> </ul>                                                                      |
| <u>TAX MAP 203 LOT 5</u><br>AVID ROGER DESHARNAIS<br>NG5 CHESTNUT HILL ROAD                                                                         | RESPONSIBILITY OF THE ZONING OFFICER IN THE SUBJECT MUNICIPALITY.)<br>G. THE PROPOSED LOTS ARE TO BE SERVICED BY ON-SITE WATER AND SEPTIC SYSTEMS.<br>7. THE SURVEYED PARCELS ARE NOT LOCATED WITHIN THE 100 YEAR FLOOD ZONE AS<br>SHOWN ON THE FLOOD INSURANCE RATE MAP DATED 5/17/2005 COMMUNITY PANEL #<br>33017C0201D.                                                                        |
| ROCHESTER, NH 03867<br>BK- 5022 PG- 567                                                                                                             | <ul> <li>8. HORIZONTAL DATUM: NH STATE PLANE, NAD83(2011). VERTICAL DATUM: NAVD88<br/>(GEOID18A)</li> <li>9. ABUTTING OWNER INFORMATION TAKEN FROM THE TOWN OF ROCHESTER TAX RECORDS.</li> </ul>                                                                                                                                                                                                  |
|                                                                                                                                                     | ABUTTING LOT LINES TAKEN FROM ROCHESTER TAX MAPS AND/OR GIS, AND ARE FOR<br>INFORMATIONAL PURPOSES ONLY.<br>10- FOR MORE INFORMATION ABOUT THIS PLAN, CONTACT THE CITY OF ROCHESTER<br>PLANNING DEPARTMENT, ANNEX BUILDING, 33 WAKEFIELD STREET, ROCHESTER, NH<br>03867- (603) 335-1338-                                                                                                          |
|                                                                                                                                                     | 11. ALL UTILITIES SERVING THE PROPOSED LOTS SHALL BE PLACED UNDERGROUND, PER<br>CITY OF ROCHESTER SUBDIVISION REGULATIONS 5-12-                                                                                                                                                                                                                                                                   |
| <u>TAX MAP 203 LOT 6</u><br>CHESTNUT HILL ROAD CONDO<br>ASSOCIATION<br>BK- 2402 PG- 611                                                             | 12. 25' WETLAND BUFFER ZONE SHALL REMAIN IN ITS NATURAL STATE AND BE MARKED<br>EVERY 100 FEET WITH WETLAND CONSERVATION TAGS, PER CITY OF ROCHESTER<br>PLANNING DEPARTMENT. WETLANDS SHOWN HEREON WERE TAKEN FROM PLAN<br>REFERENCE 1.                                                                                                                                                            |
|                                                                                                                                                     | ON JULY 7, 2023, AN UPDATED WETLAND DELINEATION WAS CONDUCTED ON A LIMITED<br>AREA OF THE PROPERTY BY JOSEPH W. NOEL, NH CERTIFIED SOIL SCIENTIST #017 AND<br>NH CERTIFIED WETLAND SCIENTIST #086. THE LIMITS OF THE UPDATED DELINEATION<br>ARE DESIGNATED ON THE PLAN. SEQUENTIALLY NUMBERED PINK AND BLACK STRIPED<br>FLAGGING WAS PLACED ALONG THE WETLAND/UPLAND BOUNDARY. THE FLAGS WERE     |
| ` <u>TAX MAP 203 LOT 6-1</u><br>VENO FAMILY REVOCABLE TRUST<br>DAVID A- & GINA M- VENO<br>TRUSTEES<br>3G1 CHESTNUT HILL ROAD<br>ROCHESTER, NH 038G7 | SURVEY LOCATED BY NORWAY PLAINS ASSOCIATES, INC. THE DELINEATION WAS<br>CONDUCTED IN ACCORDANCE WITH THE U-S- ARMY CORPS OF ENGINEERS DOCUMENT                                                                                                                                                                                                                                                    |
| BK- 5079 PG- 663                                                                                                                                    | PROFESSIONAL JUDGMENT WAS NECESSARY IN SOME AREAS DUE TO THE STONY<br>NATURE OF THE GLACIAL TILL SOILS, A DENSE GROWTH OF INVASIVE JAPANESE<br>BARBERRY (BERBERIS THUNBERGII) IN THE SHRUB LAYER, AND THE SLOPING MARGINAL<br>NATURE OF THE WETLAND SYSTEM ALONG ITS BOUNDARIES. DIFFERENCES BETWEEN<br>AN EARLIER DELINEATION AND THE UPDATED DELINEATION CAN BE ATTRIBUTED TO<br>THESE FACTORS. |
| WN''                                                                                                                                                | <ol> <li>CHESTNUT HILL ROAD IS A CLASS V ROAD.</li> <li>NO DEVELOPMENT, NOR SUBDIVISION OF THE OPEN SPACE AREA AS SHOWN, NOR<br/>ESTABLISHMENT OF FUTURE HOME SITES IN THE OPEN SPACE AREA SHALL BE<br/>PERMITTED. THIS LAND, HOWEVER, MAY BE USED FOR PASSIVE RECREATION,<br/>GARDENING, OR AGRICULTURAL PURPOSES. SEE PLAN REFERENCE 1 FOR MORE<br/>INFORMATION.</li> </ol>                     |
|                                                                                                                                                     | 15- PER NH RSA 289:3, THERE IS TO BE A 25' NO DISTURBANCE BUFFER AROUND THE<br>EXISTING CEMETERY- ACCESS TO THE CEMETERY SHALL BE PER THE EASEMENT<br>SHOWN-                                                                                                                                                                                                                                      |
|                                                                                                                                                     | 16. TRAVERSE CLOSURE: $1/32,900$ .         17. ROAD FRONTAGE       LOT 7 : EXISTING = $199.90'$ PROPOSED = $179.47'$ LOT 7-6 : EXISTING = N/A       PROPOSED = $150.51'$ LOT 8 : EXISTING = $795.00'$ PROPOSED = $665.00'$                                                                                                                                                                        |
|                                                                                                                                                     | 18- NO BUILDINGS SHALL BE ERECTED ON LOT 7-G WITHIN 250' OF CHESTNUT HILL ROAD-<br>19- NO ENCROACHMENTS WILL RESULT FROM THIS LOT LINE ADJUSTMENT-                                                                                                                                                                                                                                                |
|                                                                                                                                                     | REFERENCE PLANS:                                                                                                                                                                                                                                                                                                                                                                                  |
| THE SIS                                                                                                                                             | 1. "SUBDIVISION PLAN OF LAND PREPARED FOR MILTON APPLEBY"<br>DATED: MARCH 2007 BY BROWN ENGINEERING<br>RECORDED: SCRD PLAN 91-49                                                                                                                                                                                                                                                                  |
| RBCF<br>"BROWN"<br>(+5")                                                                                                                            | 2. "SUBDIVISION OF LAND, CROSS ROAD TAX MAP 203, LOT 10 ROCHESTER NH<br>FOR CHARLES & NANCY GERRISH"<br>DATED: MARCH 2009 BY NORWAY PLAINS ASSOCIATES, INC.<br>RECORDED: SCRD DR97-57                                                                                                                                                                                                             |
|                                                                                                                                                     | TAX MAP 203, LOT 7TAX MAP 203, LOT 8OWNER OF RECORD:OWNER OF RECORD:JONATHAN D. & JUDITH M. MOTTCHARLES J. JR. & TRACY L. GERRISH350 CHESTNUT HILL ROAD360 CHESTNUT HILL ROADROCHESTER, N-H.ROCHESTER, N-H.                                                                                                                                                                                       |
| CHESTER GIS<br>DRDINATES:                                                                                                                           | BOOK 4434, PG 214<br>BOOK 2467, PG 186<br>PROPOSED TOPOGRAPHIC                                                                                                                                                                                                                                                                                                                                    |
| 13,206-93<br>162,243-05                                                                                                                             | SUBDIVISION PLAN<br>350 CHESTNUT HILL ROAD                                                                                                                                                                                                                                                                                                                                                        |
|                                                                                                                                                     | ROCHESTER<br>STRAFFORD COUNTY                                                                                                                                                                                                                                                                                                                                                                     |
| <u>DT 7-2</u><br>DEPHILIPPO                                                                                                                         | NEW HAMPSHIRE                                                                                                                                                                                                                                                                                                                                                                                     |
| DEPHILIPPD<br>L ROAD<br>03867<br>87                                                                                                                 | JDMOTT $1'' = GO' JUNE 2023$                                                                                                                                                                                                                                                                                                                                                                      |
|                                                                                                                                                     | GRAPHIC SCALE<br>60 0 30 60 120 240                                                                                                                                                                                                                                                                                                                                                               |
| ICATION SUBMITTAL                                                                                                                                   |                                                                                                                                                                                                                                                                                                                                                                                                   |
|                                                                                                                                                     |                                                                                                                                                                                                                                                                                                                                                                                                   |