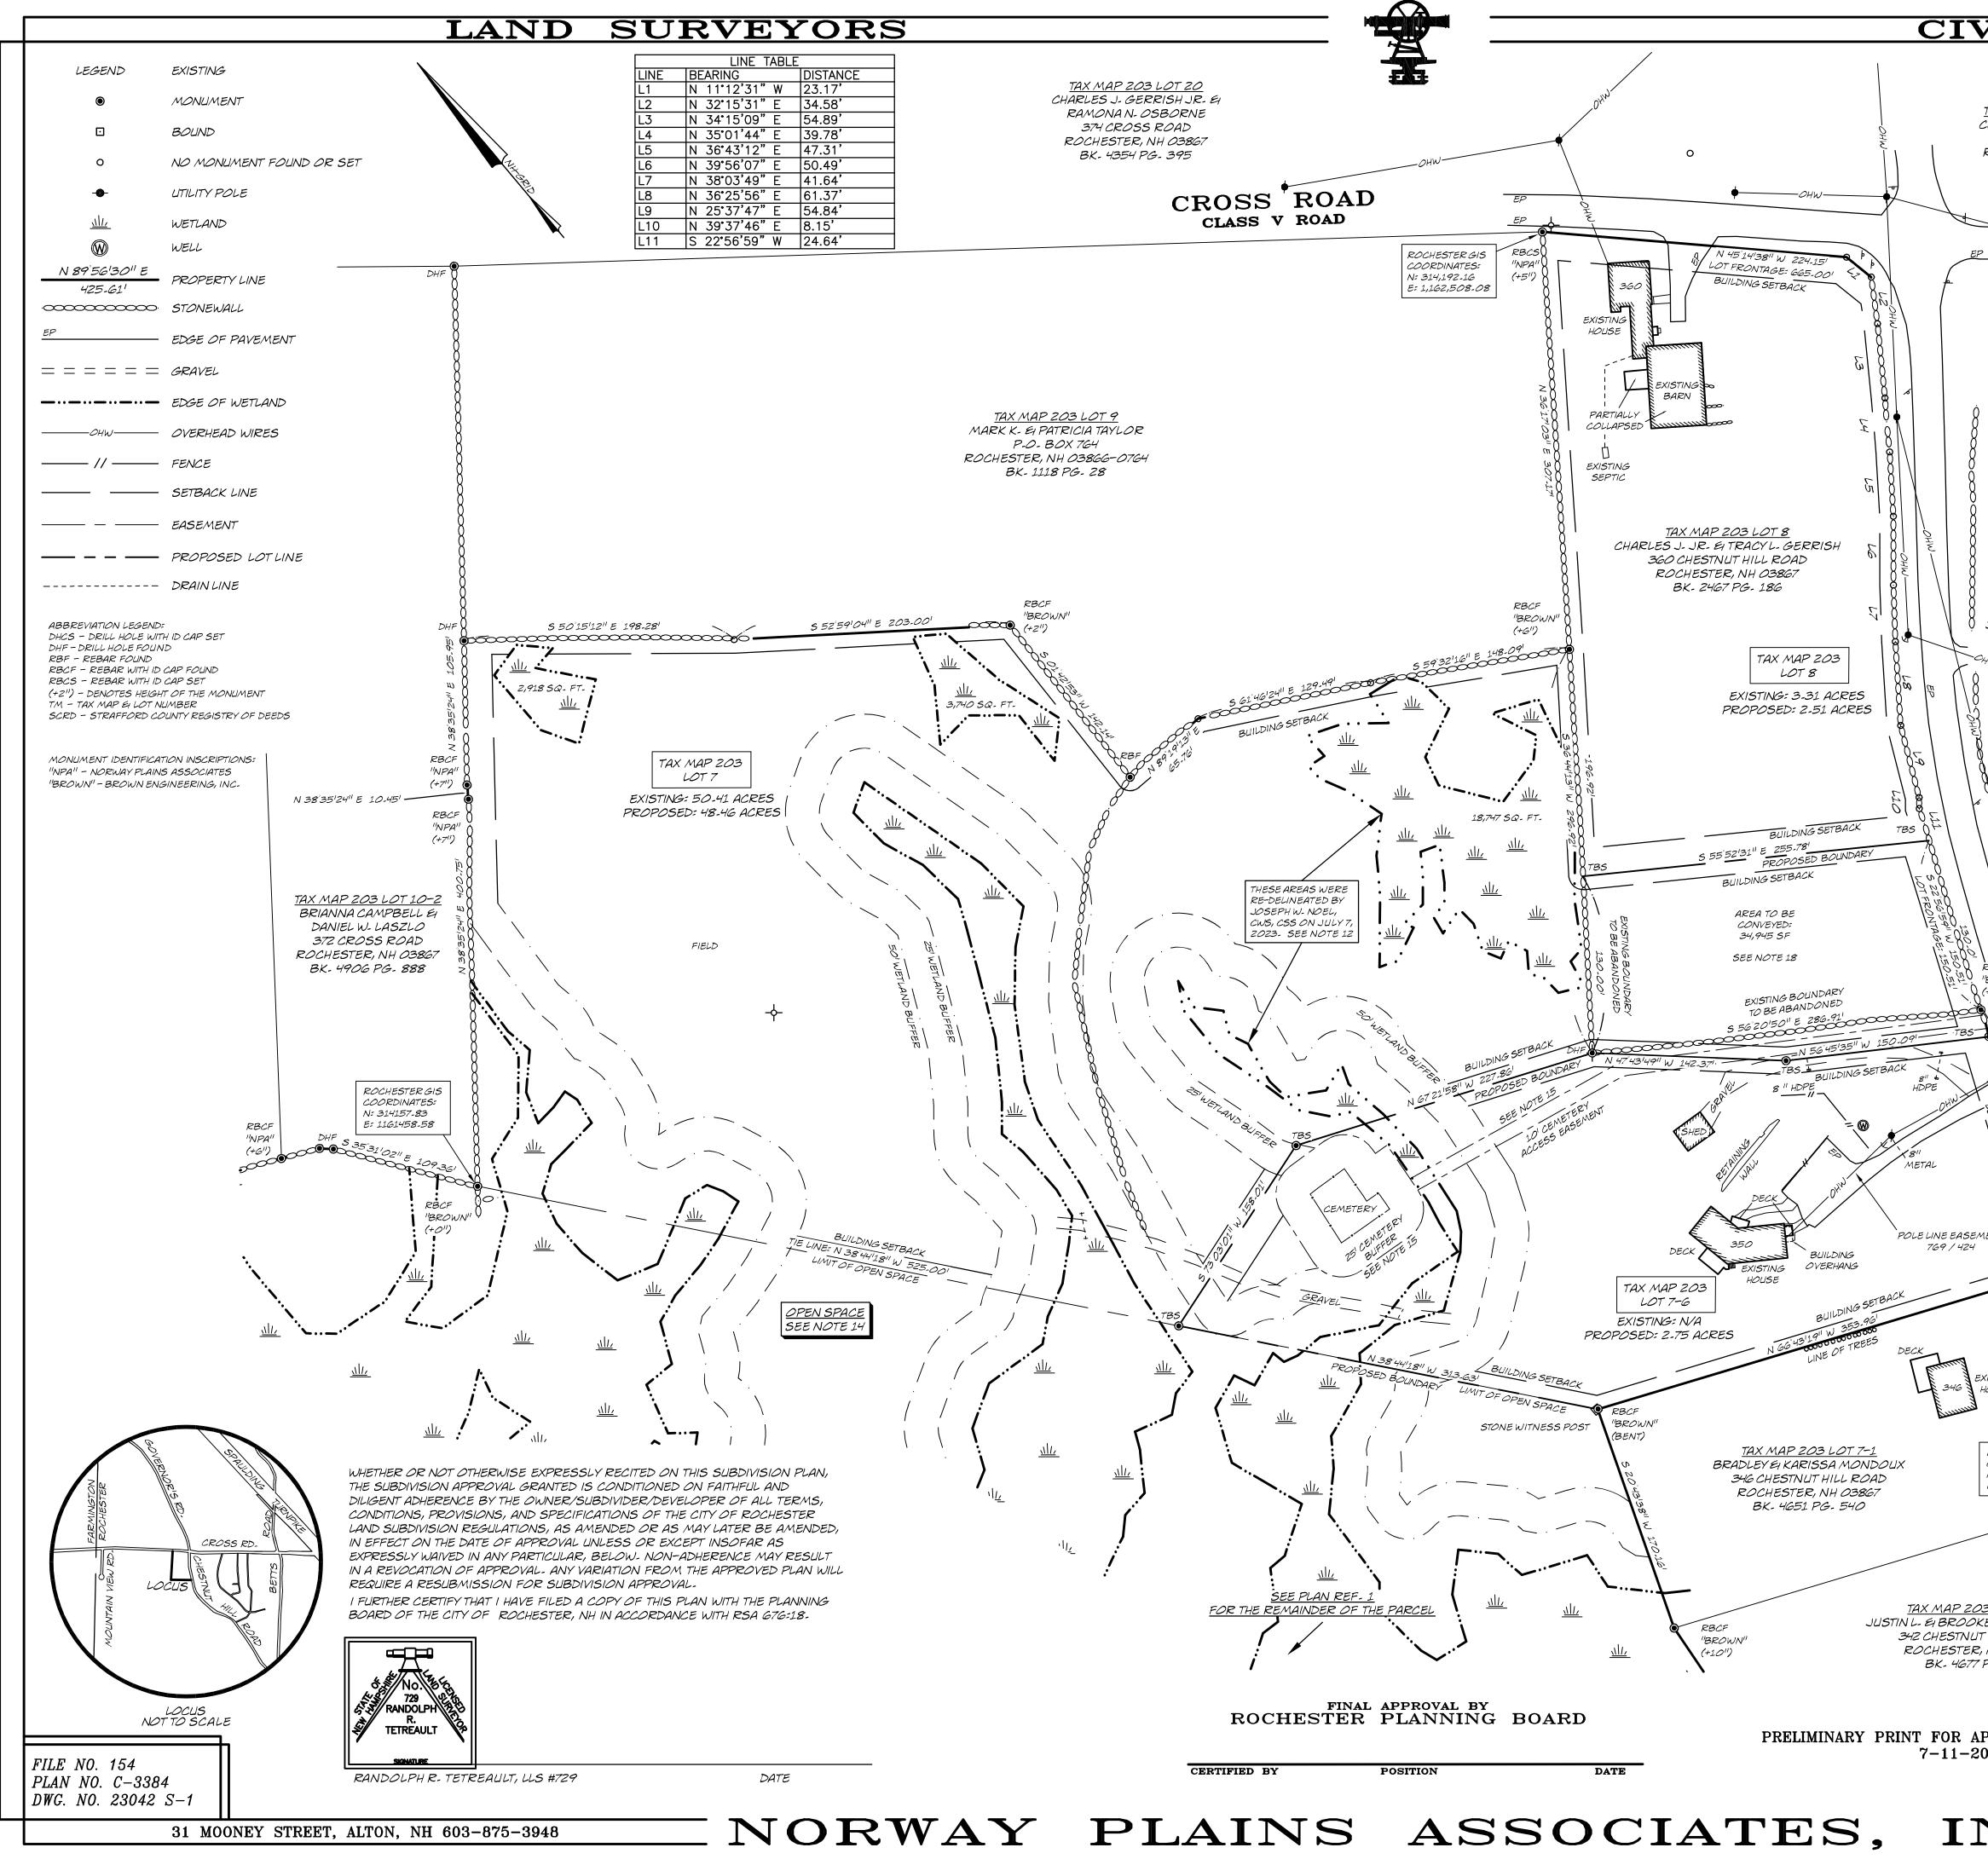

| IL ENGI                                                                                                                                                              | NEERS                                                                                                                                                                                                                                                                                                                                                                                                                                                                                                                                                                                                                                                                                                                                                                                                                                                                                                                                                                        |
|----------------------------------------------------------------------------------------------------------------------------------------------------------------------|------------------------------------------------------------------------------------------------------------------------------------------------------------------------------------------------------------------------------------------------------------------------------------------------------------------------------------------------------------------------------------------------------------------------------------------------------------------------------------------------------------------------------------------------------------------------------------------------------------------------------------------------------------------------------------------------------------------------------------------------------------------------------------------------------------------------------------------------------------------------------------------------------------------------------------------------------------------------------|
|                                                                                                                                                                      |                                                                                                                                                                                                                                                                                                                                                                                                                                                                                                                                                                                                                                                                                                                                                                                                                                                                                                                                                                              |
| <u>X MAP 203 LOT 24-1</u><br>ETIS & JESSICA MUSE<br>GOVERNORS ROAD<br>DCHESTER, NH 03867                                                                             |                                                                                                                                                                                                                                                                                                                                                                                                                                                                                                                                                                                                                                                                                                                                                                                                                                                                                                                                                                              |
| 3K. 5070 PG. 312                                                                                                                                                     | NOTES: RESERVED REGISTRY OF DEEDS                                                                                                                                                                                                                                                                                                                                                                                                                                                                                                                                                                                                                                                                                                                                                                                                                                                                                                                                            |
| -OHW                                                                                                                                                                 | <ol> <li>THE PURPOSE OF THIS PLAN IS TO DEPICT A PROPOSED SUBDIVISION OF THE LAND<br/>DESCRIBED IN STRAFFORD COUNTY REGISTRY OF DEEDS, BOOK 4434, PAGE 214; AND A<br/>LOT LINE REVISION BETWEEN TAX MAP 203, LOT 7 AND LOT 8.</li> <li>TOTAL PARCEL AREA: MAP 203, LOT 7 50-41 ACRES<br/>PROPOSED PARCEL 7: 48-46 ACRES</li> </ol>                                                                                                                                                                                                                                                                                                                                                                                                                                                                                                                                                                                                                                           |
|                                                                                                                                                                      | PROPOSED PARCEL 7-6: 2.75 ACRES<br>MAP 203, LOT 8: CURRENT: 3.31 ACRES<br>PROPOSED: 2.51 ACRES<br>3. PARCEL IS ZONED AGRICULTURAL.<br>4. MINIMUM PARCEL REQUIREMENTS: LOT SIZE = 45,000 S.F., FRONTAGE = 150'<br>5. BUILDING SETBACKS: FRONT YARD = 20', SIDE YARD = 10', REAR YARD = 20'                                                                                                                                                                                                                                                                                                                                                                                                                                                                                                                                                                                                                                                                                    |
| <u>TAX MAP 203 LOT 5</u><br>DAVID ROGER DESHARNAIS<br>365 CHESTNUT HILL ROAD<br>ROCHESTER, NH 03867<br>BK- 5022 PG- 567                                              | <ul> <li>(ULTIMATE CERTIFICATION AND VERIFICATION OF THE ZONE DESIGNATION AND<br/>APPLICABLE LOCATION OF BUILDING SETBACK REQUIREMENTS ARE THE SOLE<br/>RESPONSIBILITY OF THE ZONING OFFICER IN THE SUBJECT MUNICIPALITY.)</li> <li>G. THE PROPOSED LOTS ARE TO BE SERVICED BY ON-SITE WATER AND SEPTIC SYSTEMS.</li> <li>7. THE SURVEYED PARCELS ARE NOT LOCATED WITHIN THE 100 YEAR FLOOD ZONE AS<br/>SHOWN ON THE FLOOD INSURANCE RATE MAP DATED 5/17/2005 COMMUNITY PANEL #<br/>33017C0201D.</li> <li>8. HORIZONTAL DATUM: NH STATE PLANE, NAD83(2011). VERTICAL DATUM: NAVD88<br/>(GEOID18A)</li> <li>9. ABUTTING OWNER INFORMATION TAKEN FROM THE TOWN OF ROCHESTER TAX RECORDS.<br/>ABUTTING LOT LINES TAKEN FROM ROCHESTER TAX MAPS AND/OR GIS, AND ARE FOR<br/>INFORMATIONAL PURPOSES ONLY.</li> <li>10. FOR MORE INFORMATION ABOUT THIS PLAN, CONTACT THE CITY OF ROCHESTER<br/>PLANNING DEPARTMENT, ANNEX BUILDING, 33 WAKEFIELD STREET, ROCHESTER, NH</li> </ul> |
| <u>TAX MAP 203 LOT 6</u><br>3 CHESTNUT HILL ROAD CONDO<br>ASSOCIATION<br>BK- 2402 PG- 611                                                                            | <ul> <li>03867. (GO3) 335-1338.</li> <li>11. ALL UTILITIES SERVING THE PROPOSED LOTS SHALL BE PLACED UNDERGROUND, PER<br/>CITY OF ROCHESTER SUBDIVISION REGULATIONS 5-12.</li> <li>12. 25' WETLAND BUFFER ZONE SHALL REMAIN IN ITS NATURAL STATE AND BE MARKED<br/>EVERY 100 FEET WITH WETLAND CONSERVATION TAGS, PER CITY OF ROCHESTER<br/>PLANNING DEPARTMENT. WETLANDS SHOWN HEREON WERE TAKEN FROM PLAN<br/>REFERENCE 1.</li> </ul>                                                                                                                                                                                                                                                                                                                                                                                                                                                                                                                                      |
| <u>TAX MAP 203 LOT 6-1</u><br>VENO FAMILY REVOCABLE TRUS<br>DAVID A- & GINA M- VENO<br>TRUSTEES<br>3G1 CHESTNUT HILL ROAD<br>ROCHESTER, NH 038G7<br>BK- 5079 PG- GG3 | ON JULY 7, 2023, AN UPDATED WETLAND DELINEATION WAS CONDUCTED ON A LIMITED<br>AREA OF THE PROPERTY BY JOSEPH W. NOEL, NH CERTIFIED SOIL SCIENTIST #017 AND<br>NH CERTIFIED WETLAND SCIENTIST #086. THE LIMITS OF THE UPDATED DELINEATION<br>ARE DESIGNATED ON THE PLAN. SEQUENTIALLY NUMBERED PINK AND BLACK STRIPED<br>FLAGGING WAS PLACED ALONG THE WETLAND/UPLAND BOUNDARY. THE FLAGS WERE<br>SURVEY LOCATED BY NORWAY PLAINS ASSOCIATES, INC. THE DELINEATION WAS<br>CONDUCTED IN ACCORDANCE WITH THE U.S. ARMY CORPS OF ENGINEERS DOCUMENT<br>CORPS OF ENGINEERS WETLANDS DELINEATION MANUAL, (1987) ALONG WITH THE<br>REQUIRED REGIONAL SUPPLEMENT TO THE CORPS OF ENGINEERS WETLAND<br>DELINEATION MANUAL: NORTHCENTRAL AND NORTHEAST REGION, (VERSION 2,<br>JANUARY 2012).                                                                                                                                                                                           |
| OHW                                                                                                                                                                  | PROFESSIONAL JUDGMENT WAS NECESSARY IN SOME AREAS DUE TO THE STONY<br>NATURE OF THE GLACIAL TILL SOILS, A DENSE GROWTH OF INVASIVE JAPANESE<br>BARBERRY (BERBERIS THUNBERGII) IN THE SHRUB LAYER, AND THE SLOPING MARGINAL<br>NATURE OF THE WETLAND SYSTEM ALONG ITS BOUNDARIES. DIFFERENCES BETWEEN<br>AN EARLIER DELINEATION AND THE UPDATED DELINEATION CAN BE ATTRIBUTED TO<br>THESE FACTORS.                                                                                                                                                                                                                                                                                                                                                                                                                                                                                                                                                                            |
| $\sum_{i=1}^{n} \sum_{j=1}^{n} \frac{1}{20.51}$                                                                                                                      | <ol> <li>CHESTNUT HILL ROAD IS A CLASS V ROAD.</li> <li>NO DEVELOPMENT, NOR SUBDIVISION OF THE OPEN SPACE AREA AS SHOWN, NOR<br/>ESTABLISHMENT OF FUTURE HOME SITES IN THE OPEN SPACE AREA SHALL BE<br/>PERMITTED. THIS LAND, HOWEVER, MAY BE USED FOR PASSIVE RECREATION,<br/>GARDENING, OR AGRICULTURAL PURPOSES. SEE PLAN REFERENCE 1 FOR MORE<br/>INFORMATION.</li> <li>PER NH RSA 289:3, THERE IS TO BE A 25' NO DISTURBANCE BUFFER AROUND THE</li> </ol>                                                                                                                                                                                                                                                                                                                                                                                                                                                                                                               |
| 5 23°16'14" H                                                                                                                                                        | EXISTING CEMETERY. ACCESS TO THE CEMETERY SHALL BE PER THE EASEMENT<br>SHOWN.<br>16. TRAVERSE CLOSURE: 1/32,900.<br>17. ROAD FRONTAGE LOT 7 : EXISTING = 199-90' PROPOSED = 150-51'<br>LOT 7-6 : EXISTING = N/A PROPOSED = 179-47'<br>LOT 8 : EXISTING = 795-00' PROPOSED = 665-00'<br>18. NO BUILDINGS SHALL BE ERECTED ON LOT 7 WITHIN 250' OF CHESTNUT HILL ROAD.                                                                                                                                                                                                                                                                                                                                                                                                                                                                                                                                                                                                         |
|                                                                                                                                                                      | 19. NO ENCROACHMENTS WILL RESULT FROM THIS LOT LINE ADJUSTMENT.                                                                                                                                                                                                                                                                                                                                                                                                                                                                                                                                                                                                                                                                                                                                                                                                                                                                                                              |
| HZ                                                                                                                                                                   | REFERENCE PLANS:                                                                                                                                                                                                                                                                                                                                                                                                                                                                                                                                                                                                                                                                                                                                                                                                                                                                                                                                                             |
| TU                                                                                                                                                                   | 1. "SUBDIVISION PLAN OF LAND PREPARED FOR MILTON APPLEBY"<br>DATED: MARCH 2007 BY BROWN ENGINEERING<br>RECORDED: SCRD PLAN 91-49                                                                                                                                                                                                                                                                                                                                                                                                                                                                                                                                                                                                                                                                                                                                                                                                                                             |
| RBCF<br>I'BROWN''<br>(+5'')                                                                                                                                          | 2. "SUBDIVISION OF LAND, CROSS ROAD TAX MAP 203, LOT 10 ROCHESTER NH<br>FOR CHARLES & NANCY GERRISH"<br>DATED: MARCH 2009 BY NORWAY PLAINS ASSOCIATES, INC.<br>RECORDED: SCRD DR97-57                                                                                                                                                                                                                                                                                                                                                                                                                                                                                                                                                                                                                                                                                                                                                                                        |
| ROAD                                                                                                                                                                 | TAX MAP 203, LOT 7TAX MAP 203, LOT 8OWNER OF RECORD:OWNER OF RECORD:JONATHAN D. & JUDITH M. MOTTCHARLES J. JR. & TRACY L. GERRISH350 CHESTNUT HILL ROAD360 CHESTNUT HILL ROADROCHESTER, N.H.ROCHESTER, N.H.BK. 4434, PG. 214BK. 2467, PG. 186                                                                                                                                                                                                                                                                                                                                                                                                                                                                                                                                                                                                                                                                                                                                |
| CHESTER GIS<br>ORDINATES:<br>313,206-93<br>1,162,243-05                                                                                                              | PROPOSED SUBDIVISION PLAN<br>350 CHESTNUT HILL ROAD<br>ROCHESTER                                                                                                                                                                                                                                                                                                                                                                                                                                                                                                                                                                                                                                                                                                                                                                                                                                                                                                             |
| <u>OT 7-2</u><br>1- DEPHILIPPO                                                                                                                                       | STRAFFORD COUNTY<br>NEW HAMPSHIRE<br>FOR:                                                                                                                                                                                                                                                                                                                                                                                                                                                                                                                                                                                                                                                                                                                                                                                                                                                                                                                                    |
| LL ROAD<br>  03867<br>- 87                                                                                                                                           | JONATHAN D-MOTT $1'' = GO' JUNE 2023$                                                                                                                                                                                                                                                                                                                                                                                                                                                                                                                                                                                                                                                                                                                                                                                                                                                                                                                                        |
| LICATION SUBMITTAL<br>3                                                                                                                                              | GRAPHIC SCALE<br>60 0 30 60 120 240<br>REVISIONS:                                                                                                                                                                                                                                                                                                                                                                                                                                                                                                                                                                                                                                                                                                                                                                                                                                                                                                                            |
|                                                                                                                                                                      |                                                                                                                                                                                                                                                                                                                                                                                                                                                                                                                                                                                                                                                                                                                                                                                                                                                                                                                                                                              |