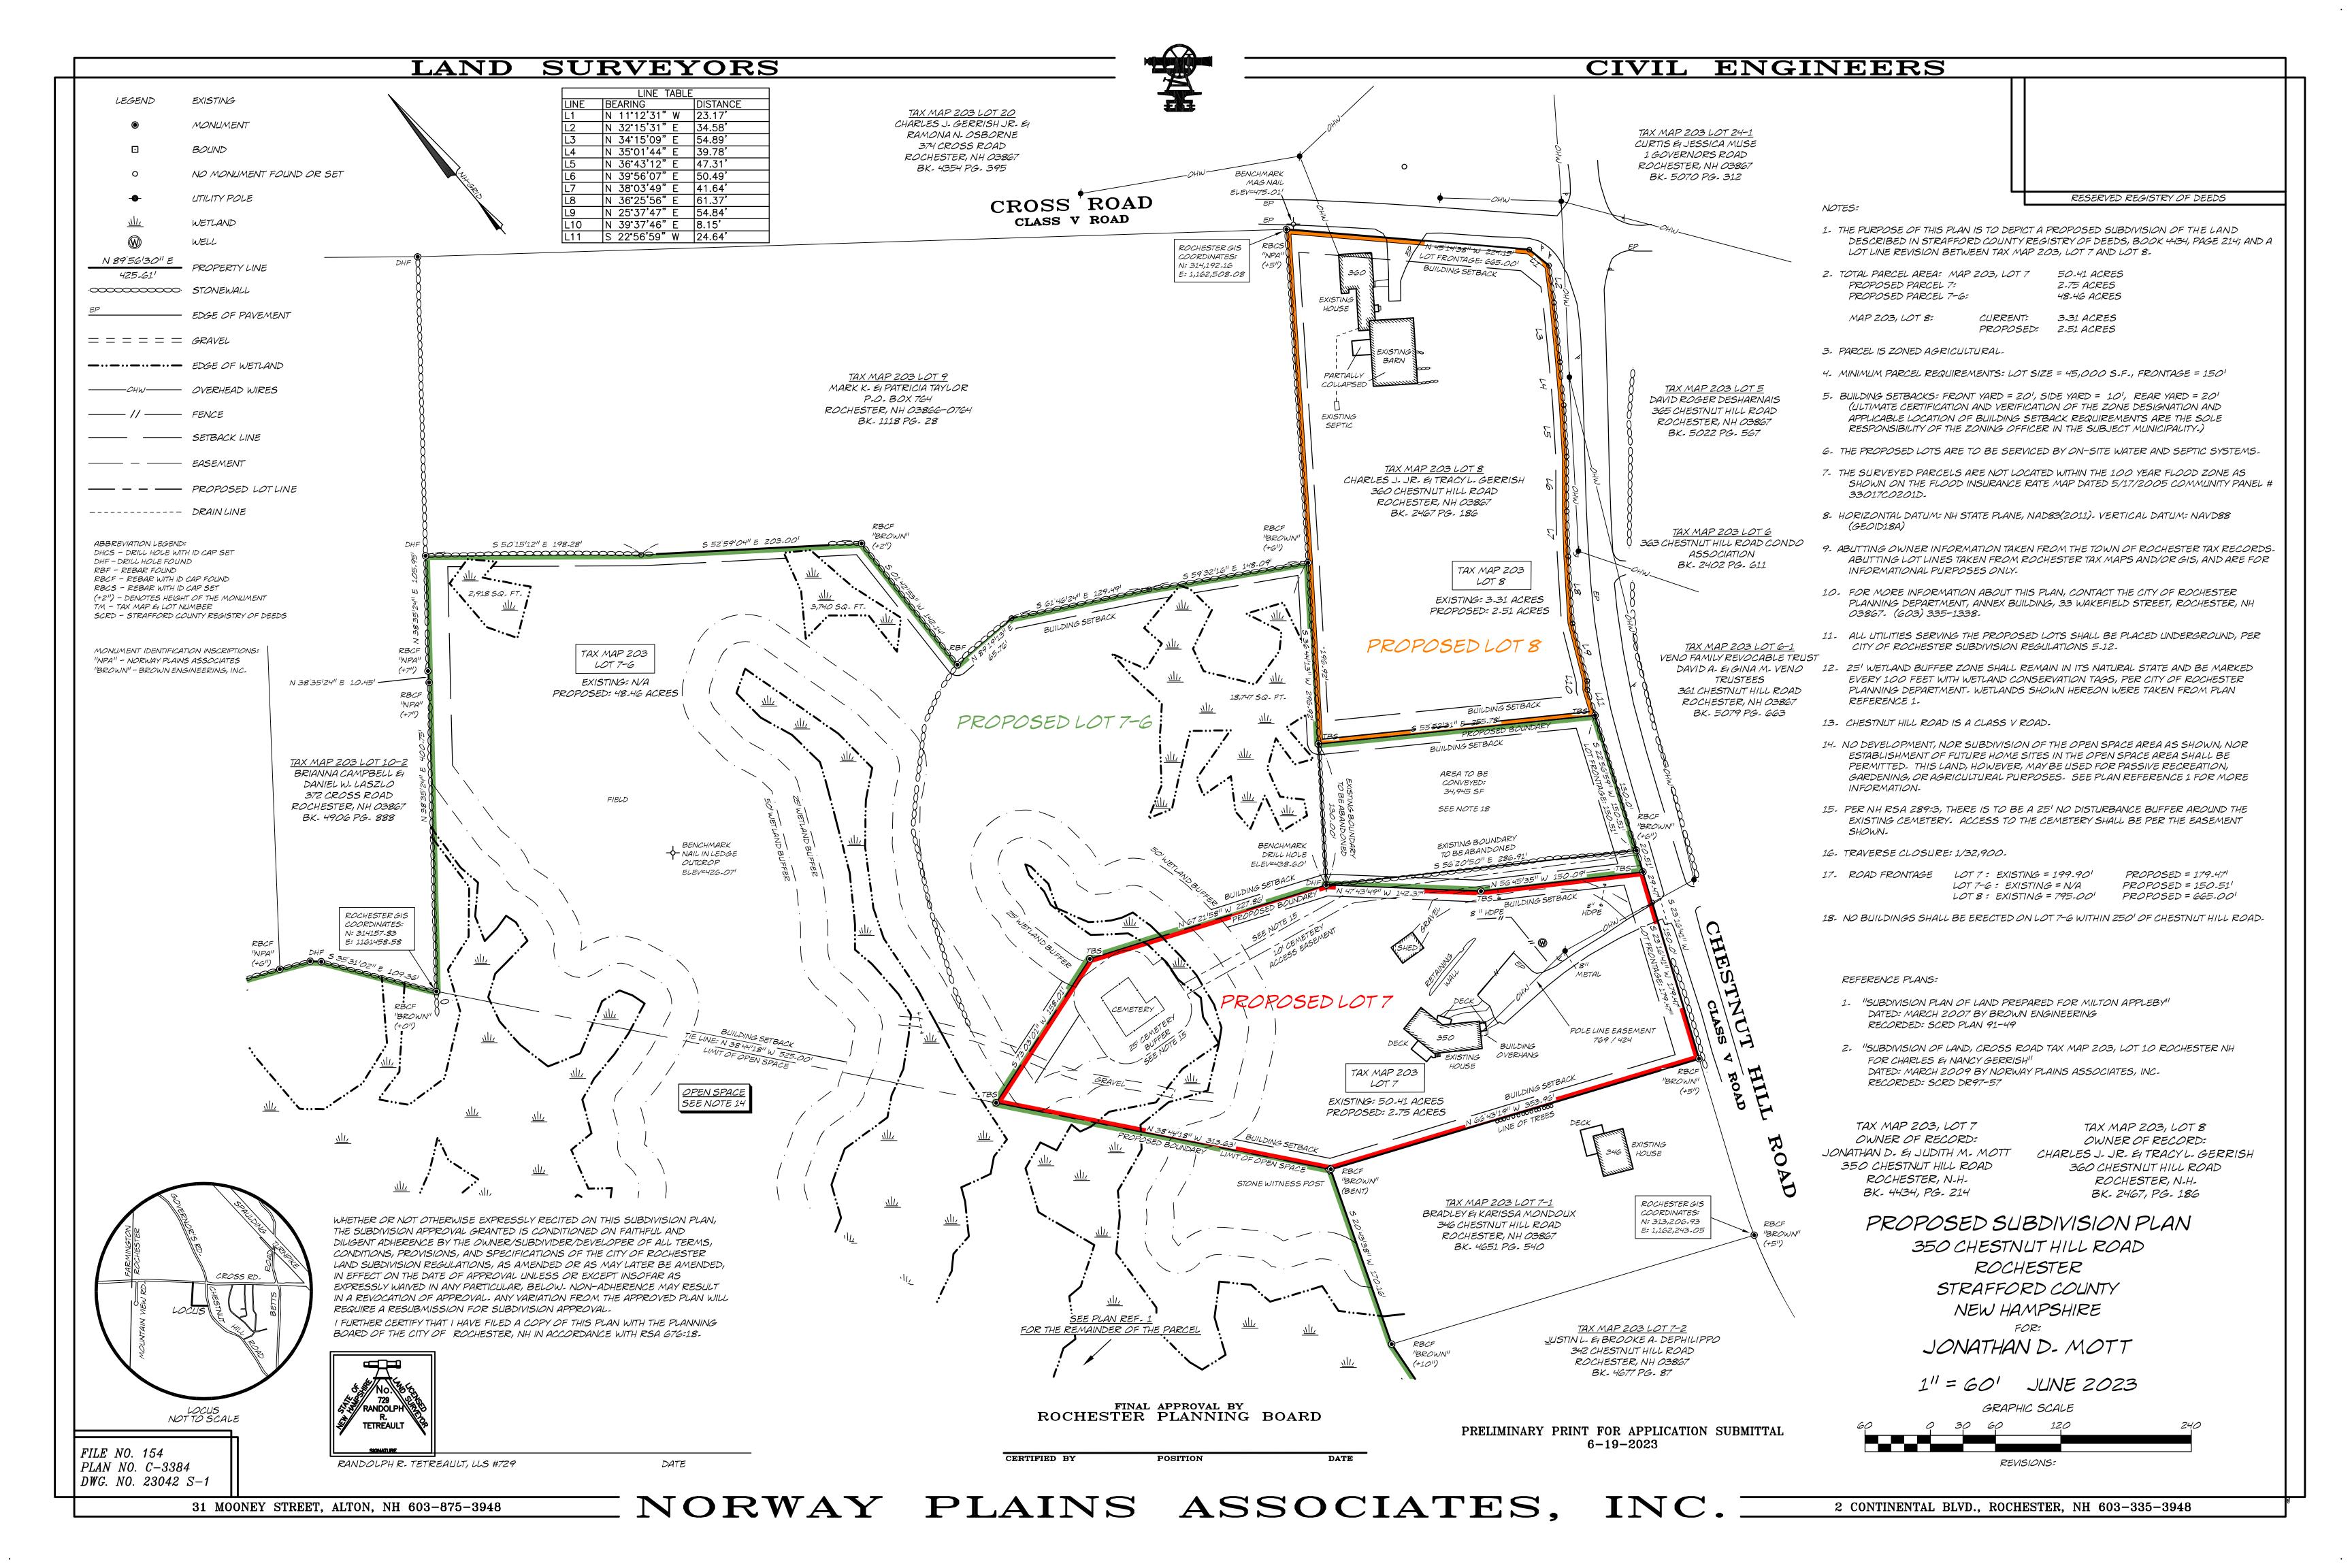

**RE:** NARRATIVE – Lot Line Revision and Subdivision Application for:

Jonathan & Judith Mott

Tax Map 203, Lot 7, 350 Chestnut Hill Road, Rochester, NH

Charles Jr. & Tracy Gerrish

Tax Map 203, Lot 8, 360 Chestnut Hill Road, Rochester, NH

Dear Shanna Saunders,

Jonathan & Judith Mott, owners of Tax Map 203, Lot 7, are proposing a Lot Line Revision with their neighbors, Charles Jr. & Tracy Gerrish, owner of Tax Map 203, Lot 8; and a single lot subdivision of the revised Lot 7.

The proposed conveyance will be 34,945 sq. ft. (0.80 acres) from Lot 8 to Lot 7. This area is currently undeveloped, and will be used for the frontage and access for the proposed Lot 7-6. Lot 7 will be divided into Lot 7-6 (48.46 acres, of which 40.02 acres are in permanent Open Space) and Lot 7 (2.75 acres). Lot 7 currently has a single family residence with on-site water and septic systems. The proposed Lot 7-6 is currently used for agricultural purposes and is undeveloped. Any future development of Lot 7-6 will be permitted separately.

Municipal sewer and water are not available within a reasonable distance at this site.

Given that the existing Lot 7 is part of an approved recent subdivision, we are asking for waivers regarding: surveying the entire lot; re-delineating wetlands; traffic studies; and drainage report.