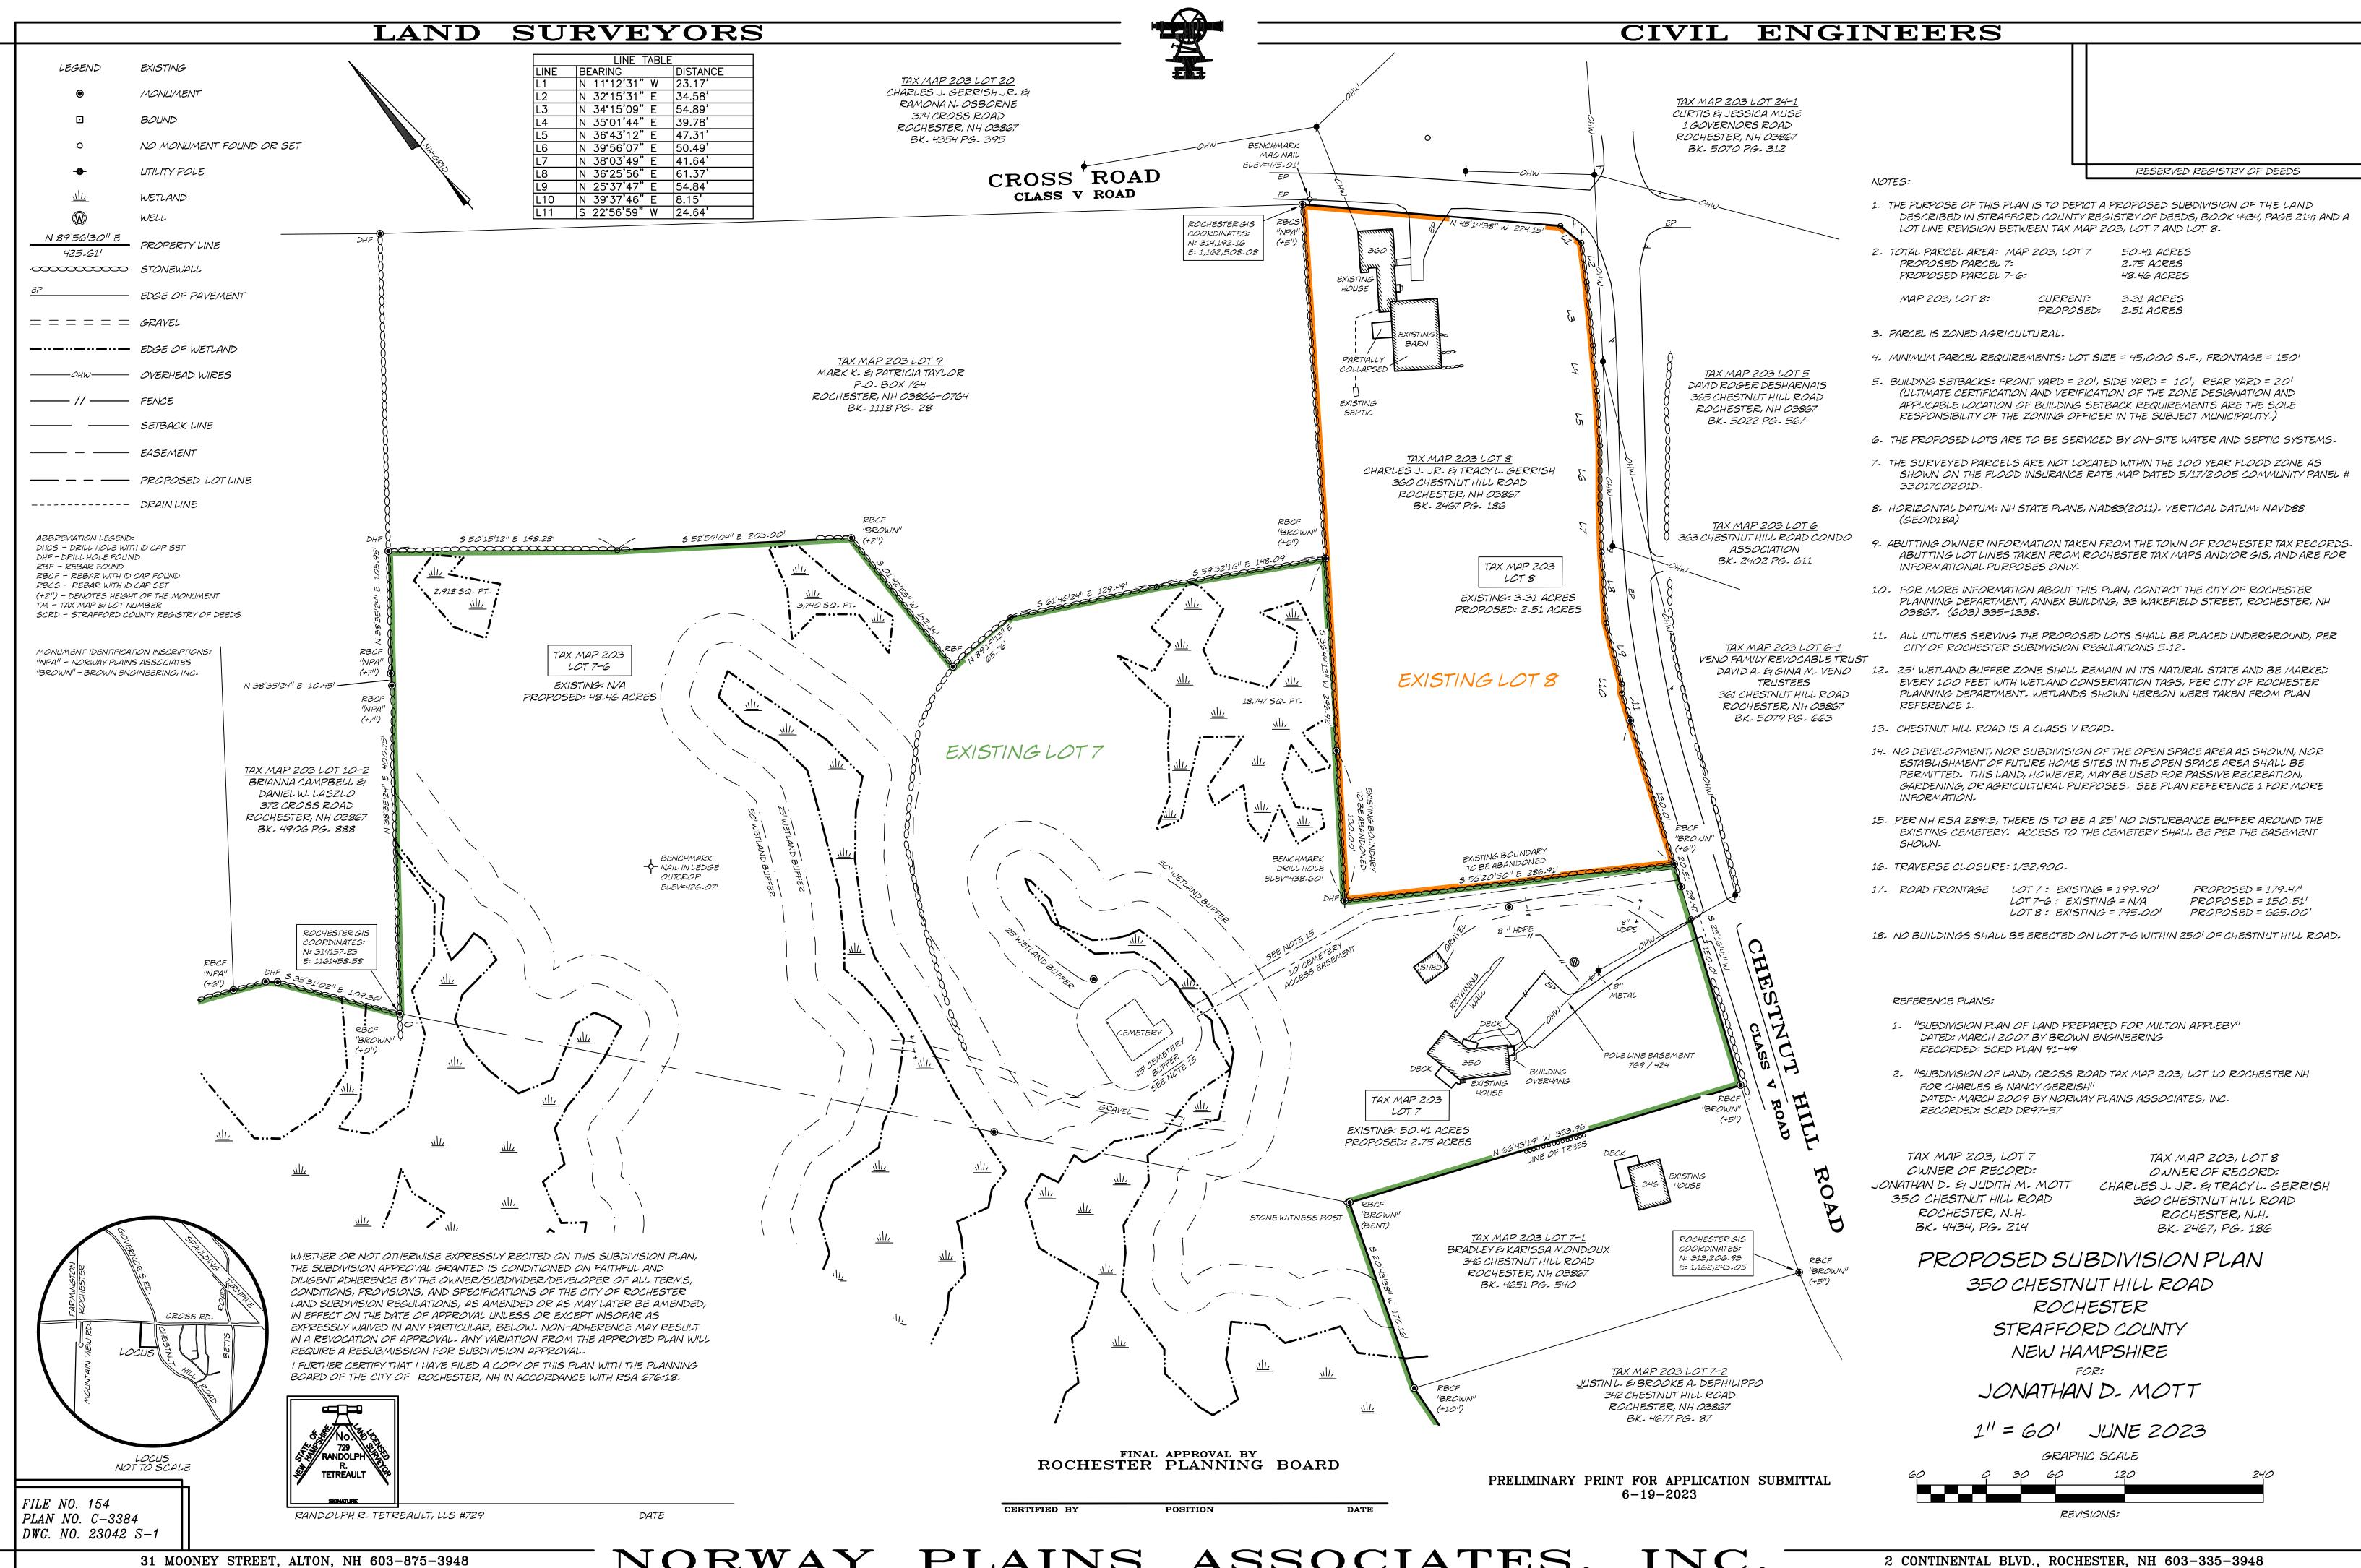

**RE:** NARRATIVE – Lot Line Revision and Subdivision Application for:

Jonathan & Judith Mott

Tax Map 203, Lot 7, 350 Chestnut Hill Road, Rochester, NH

Charles Jr. & Tracy Gerrish

Tax Map 203, Lot 8, 360 Chestnut Hill Road, Rochester, NH

Dear Shanna Saunders,

Jonathan & Judith Mott, owners of Tax Map 203, Lot 7, are proposing a Lot Line Revision with their neighbors, Charles Jr. & Tracy Gerrish, owner of Tax Map 203, Lot 8; and a single lot subdivision of the revised Lot 7.

The proposed conveyance will be 34,945 sq. ft. (0.80 acres) from Lot 8 to Lot 7. This area is currently undeveloped, and will be used for the frontage and access for the proposed Lot 7-6. Lot 7 will be divided into Lot 7-6 (48.46 acres, of which 40.02 acres are in permanent Open Space) and Lot 7 (2.75 acres). Lot 7 currently has a single family residence with on-site water and septic systems. The proposed Lot 7-6 is currently used for agricultural purposes and is undeveloped. Any future development of Lot 7-6 will be permitted separately.

Municipal sewer and water are not available within a reasonable distance at this site.

Given that the existing Lot 7 is part of an approved recent subdivision, we are asking for waivers regarding: surveying the entire lot; re-delineating wetlands; traffic studies; and drainage report.