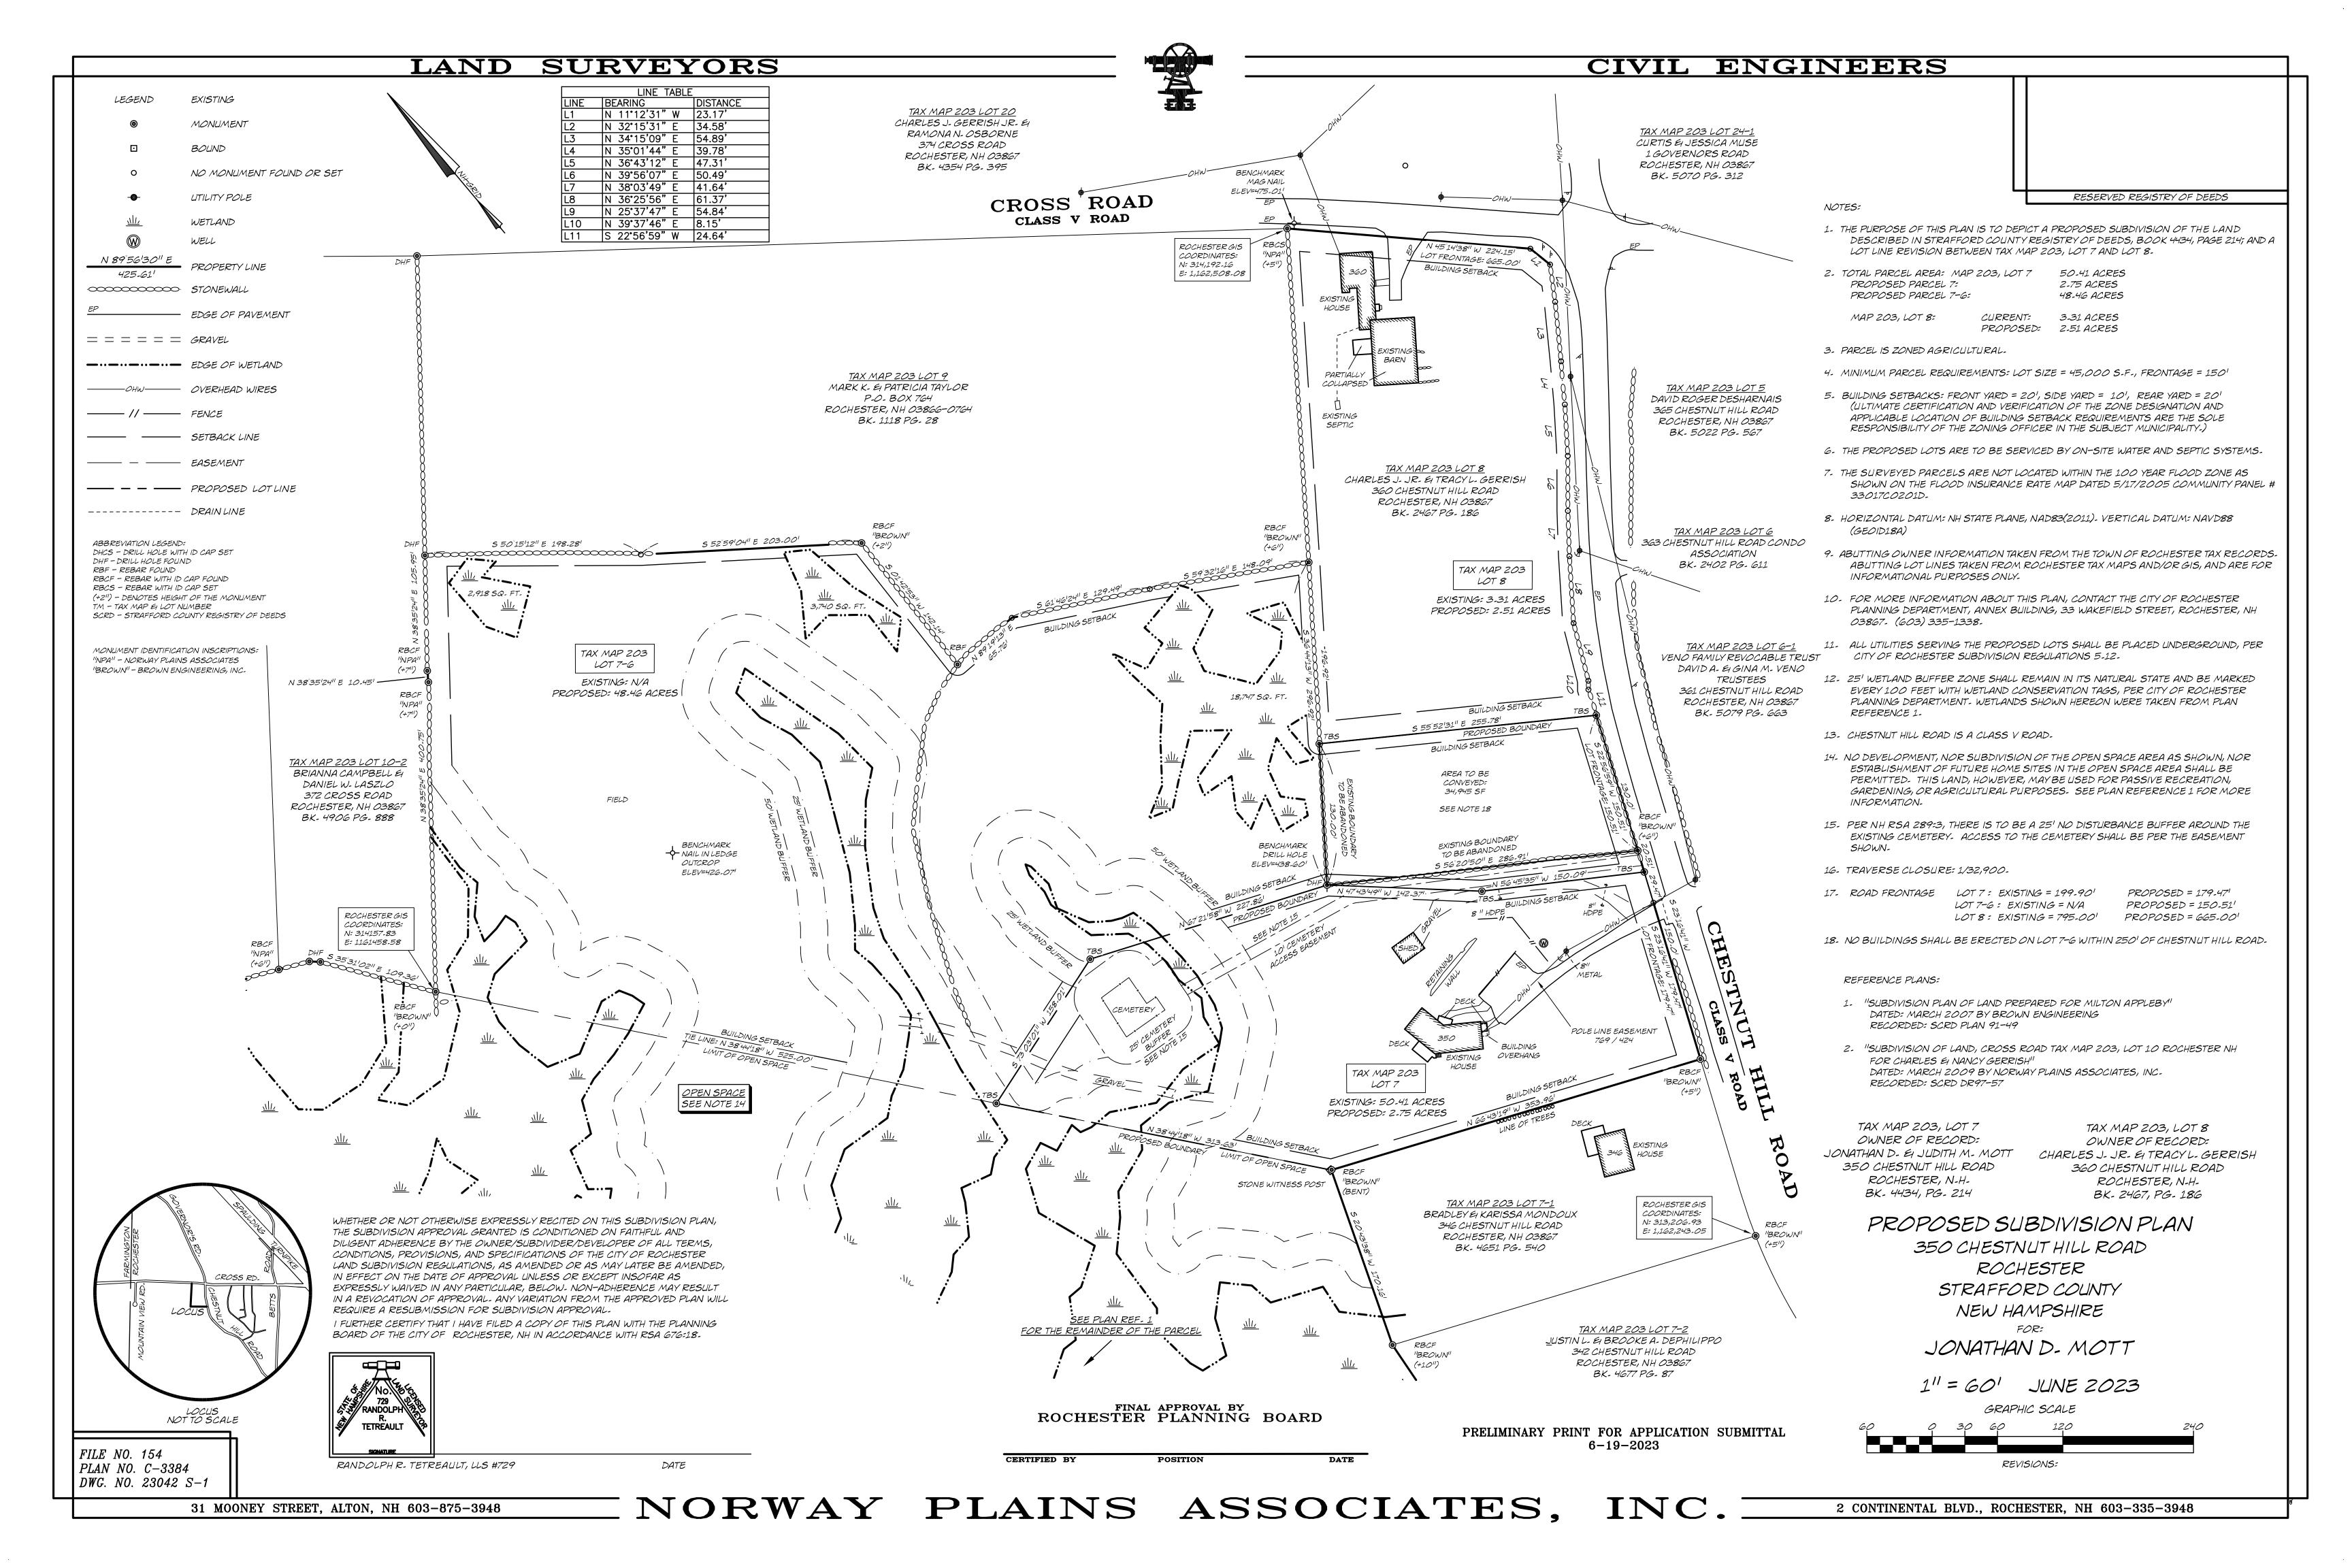

**RE:** NARRATIVE – Lot Line Revision and Subdivision Application for:

Jonathan & Judith Mott

Tax Map 203, Lot 7, 350 Chestnut Hill Road, Rochester, NH

Charles Jr. & Tracy Gerrish

Tax Map 203, Lot 8, 360 Chestnut Hill Road, Rochester, NH

Dear Shanna Saunders,

Jonathan & Judith Mott, owners of Tax Map 203, Lot 7, are proposing a Lot Line Revision with their neighbors, Charles Jr. & Tracy Gerrish, owner of Tax Map 203, Lot 8; and a single lot subdivision of the revised Lot 7.

The proposed conveyance will be 34,945 sq. ft. (0.80 acres) from Lot 8 to Lot 7. This area is currently undeveloped, and will be used for the frontage and access for the proposed Lot 7-6. Lot 7 will be divided into Lot 7-6 (48.46 acres, of which 40.02 acres are in permanent Open Space) and Lot 7 (2.75 acres). Lot 7 currently has a single family residence with on-site water and septic systems. The proposed Lot 7-6 is currently used for agricultural purposes and is undeveloped. Any future development of Lot 7-6 will be permitted separately.

Municipal sewer and water are not available within a reasonable distance at this site.

Given that the existing Lot 7 is part of an approved recent subdivision, we are asking for waivers regarding: surveying the entire lot; re-delineating wetlands; traffic studies; and drainage report.