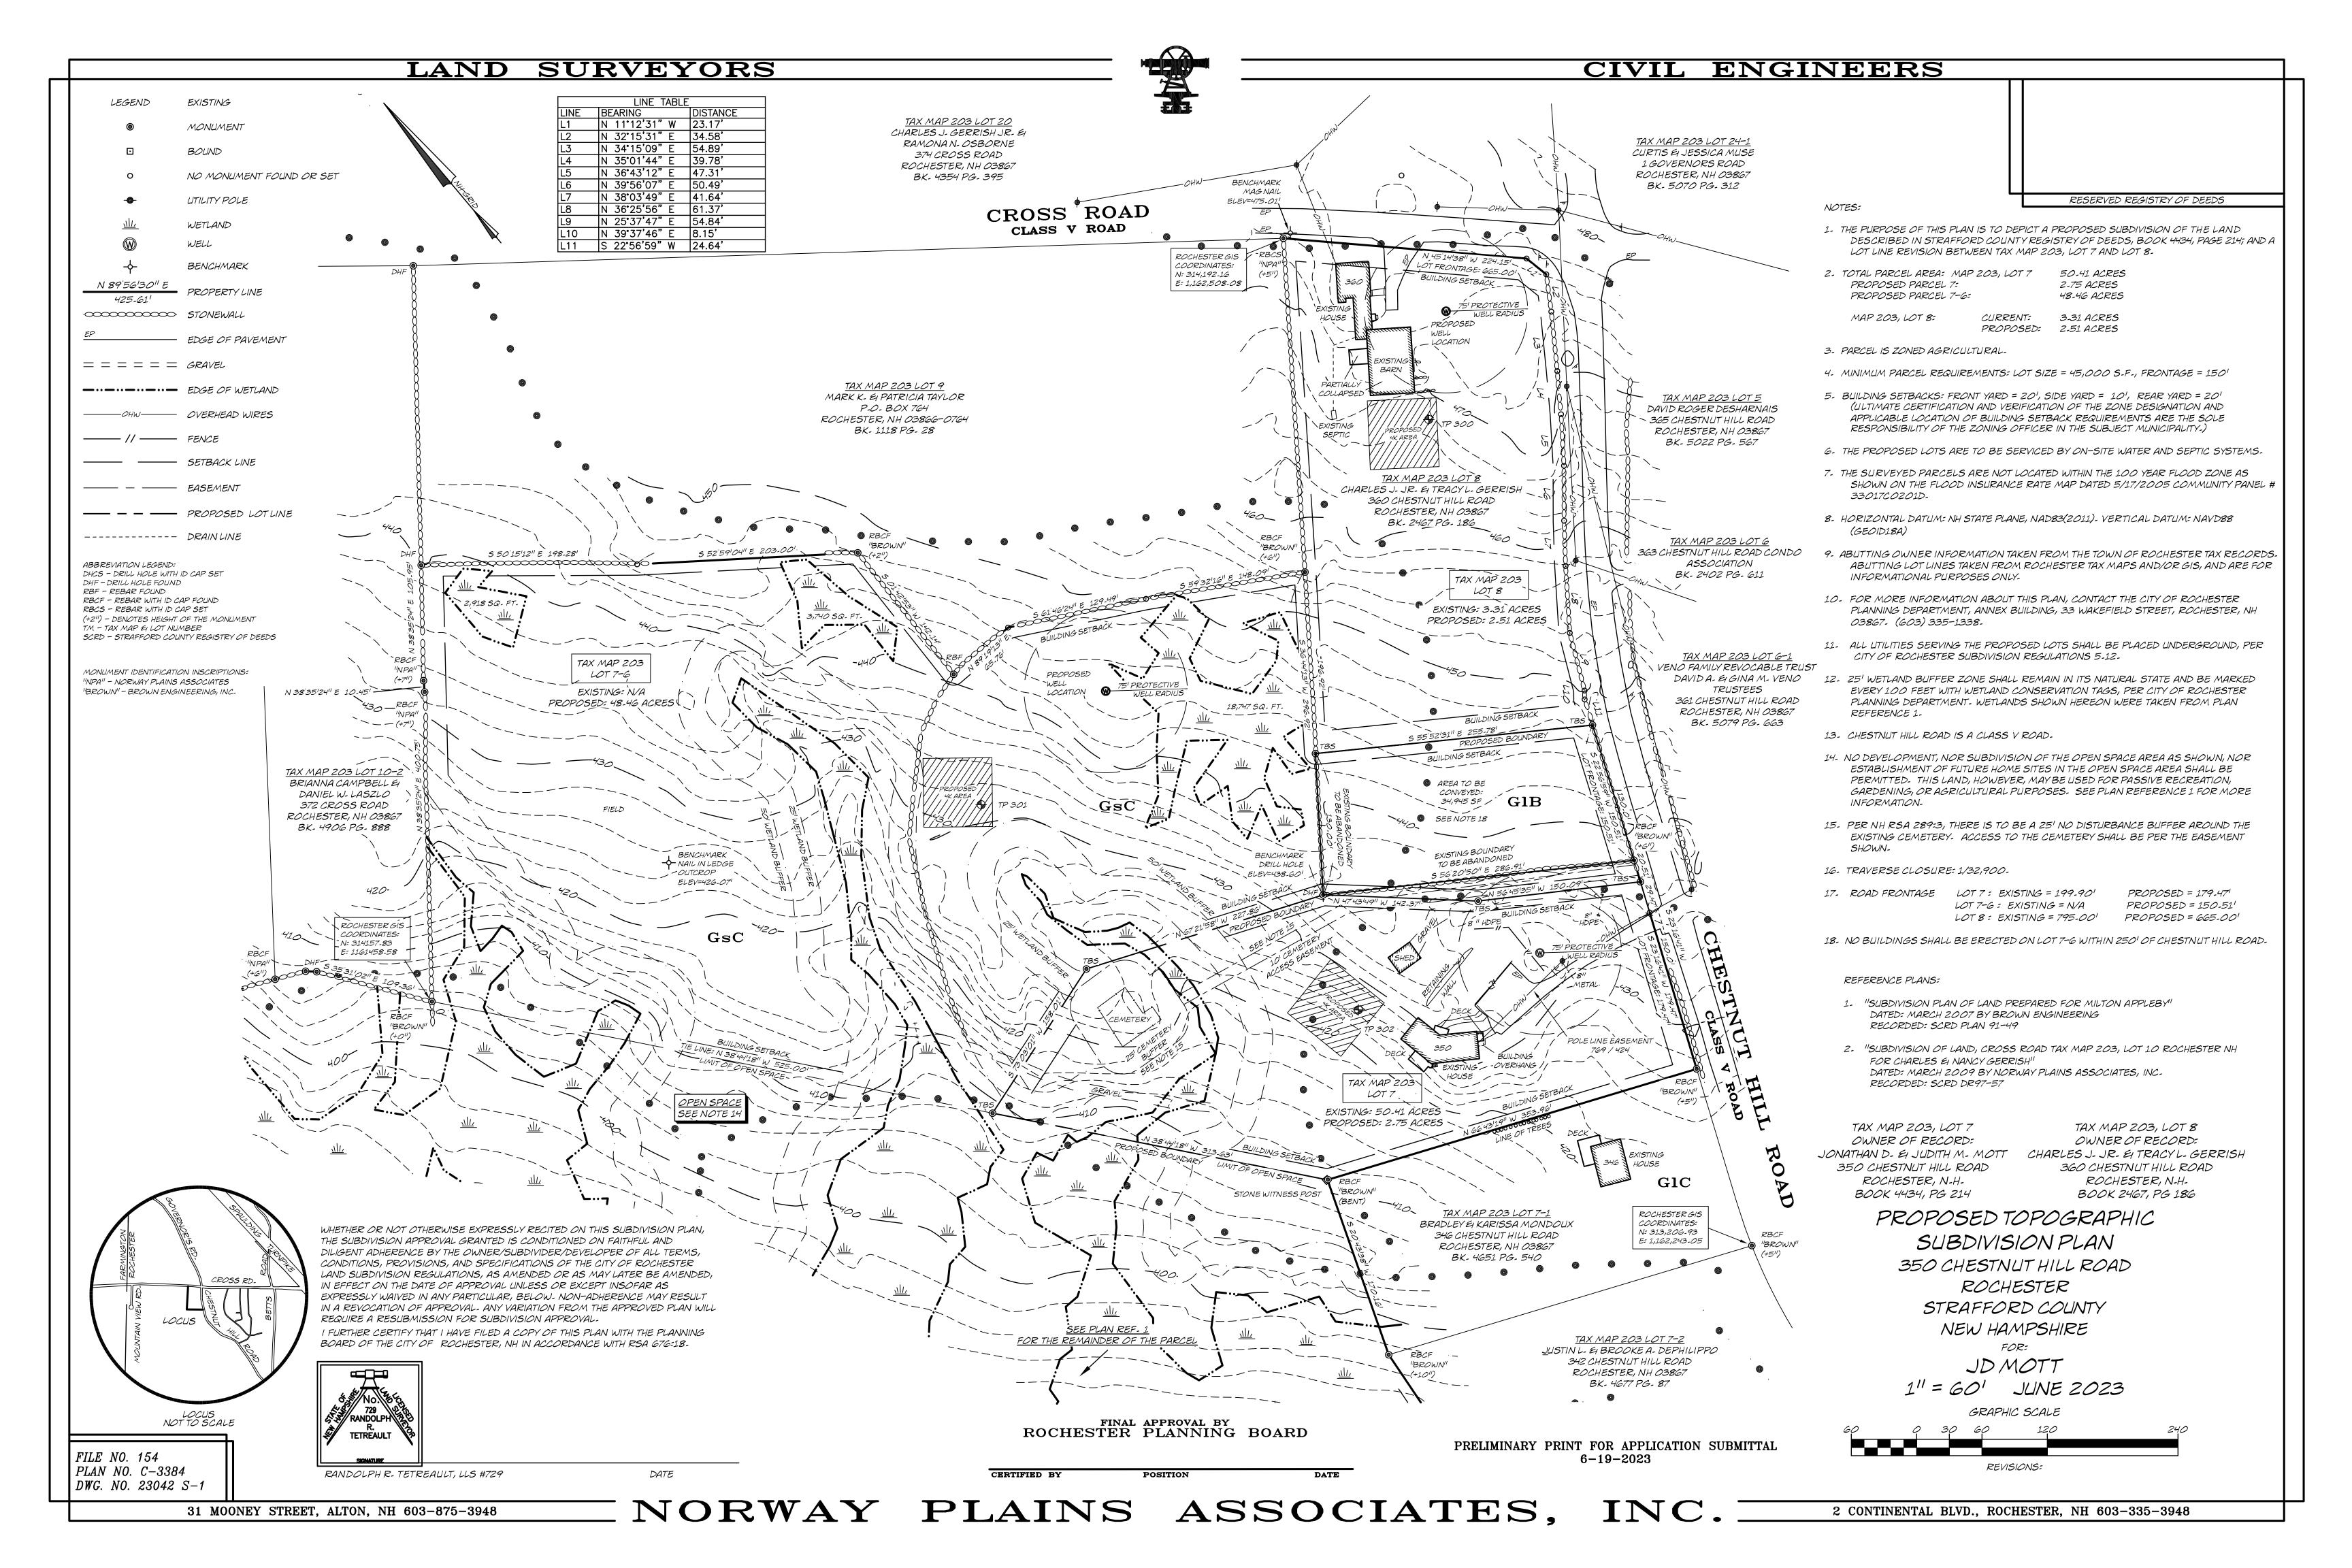

**RE:** NARRATIVE – Lot Line Revision and Subdivision Application for:

Jonathan & Judith Mott

Tax Map 203, Lot 7, 350 Chestnut Hill Road, Rochester, NH

Charles Jr. & Tracy Gerrish

Tax Map 203, Lot 8, 360 Chestnut Hill Road, Rochester, NH

Dear Shanna Saunders,

Jonathan & Judith Mott, owners of Tax Map 203, Lot 7, are proposing a Lot Line Revision with their neighbors, Charles Jr. & Tracy Gerrish, owner of Tax Map 203, Lot 8; and a single lot subdivision of the revised Lot 7.

The proposed conveyance will be 34,945 sq. ft. (0.80 acres) from Lot 8 to Lot 7. This area is currently undeveloped, and will be used for the frontage and access for the proposed Lot 7-6. Lot 7 will be divided into Lot 7-6 (48.46 acres, of which 40.02 acres are in permanent Open Space) and Lot 7 (2.75 acres). Lot 7 currently has a single family residence with on-site water and septic systems. The proposed Lot 7-6 is currently used for agricultural purposes and is undeveloped. Any future development of Lot 7-6 will be permitted separately.

Municipal sewer and water are not available within a reasonable distance at this site.

Given that the existing Lot 7 is part of an approved recent subdivision, we are asking for waivers regarding: surveying the entire lot; re-delineating wetlands; traffic studies; and drainage report.