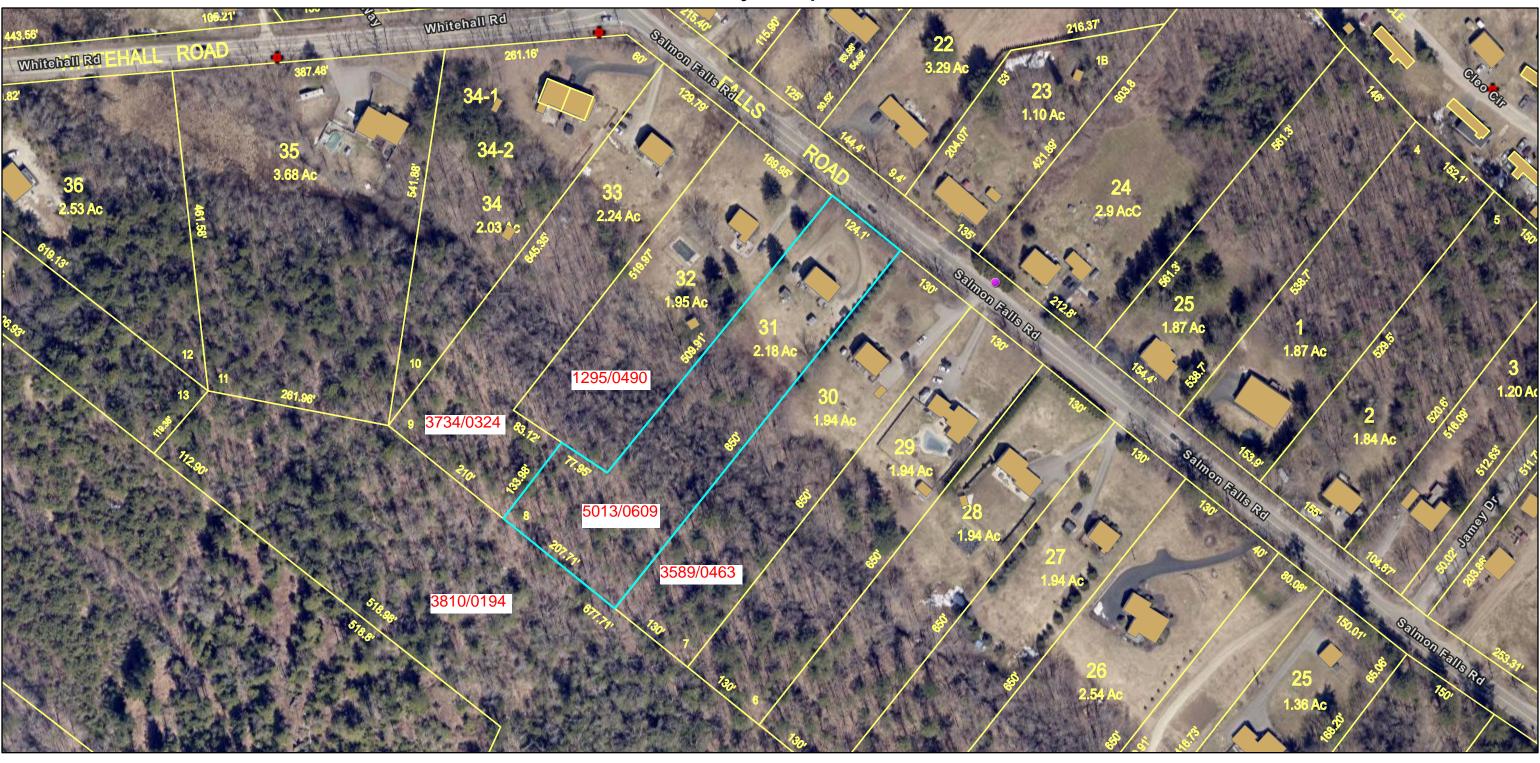

RE: Condominium Subdivision

Map 240 Lot 31

945 Salmon Falls Road

Rochester, NH

Dear Planning Board:

The purpose of this application is to request approval of a condominium subdivision of the existing two-family, residential lot, located at 945 Salmon Falls Road. The project proposed no new access points to or from the road or onsite excavation or construction activity. The existing structure is a two-family dwelling.

A certain tract or parcel of land, with the buildings thereon, situated in the City of Rochester, County of Strafford and State of New Hampshire, being shown as Lot No. 8 on a plan of land entitled "Plan of Salmon Falls Subdivision, Rochester, New Hampshire, Scale 1" = 80', October 29, 1986," prepared for Spectrum Development Corporation by McEneaney and O'Neil Survey Associates, recorded in the Strafford County Registry of Deeds as Plan No. 31A-55, to which plan reference may be made for a more particular description.