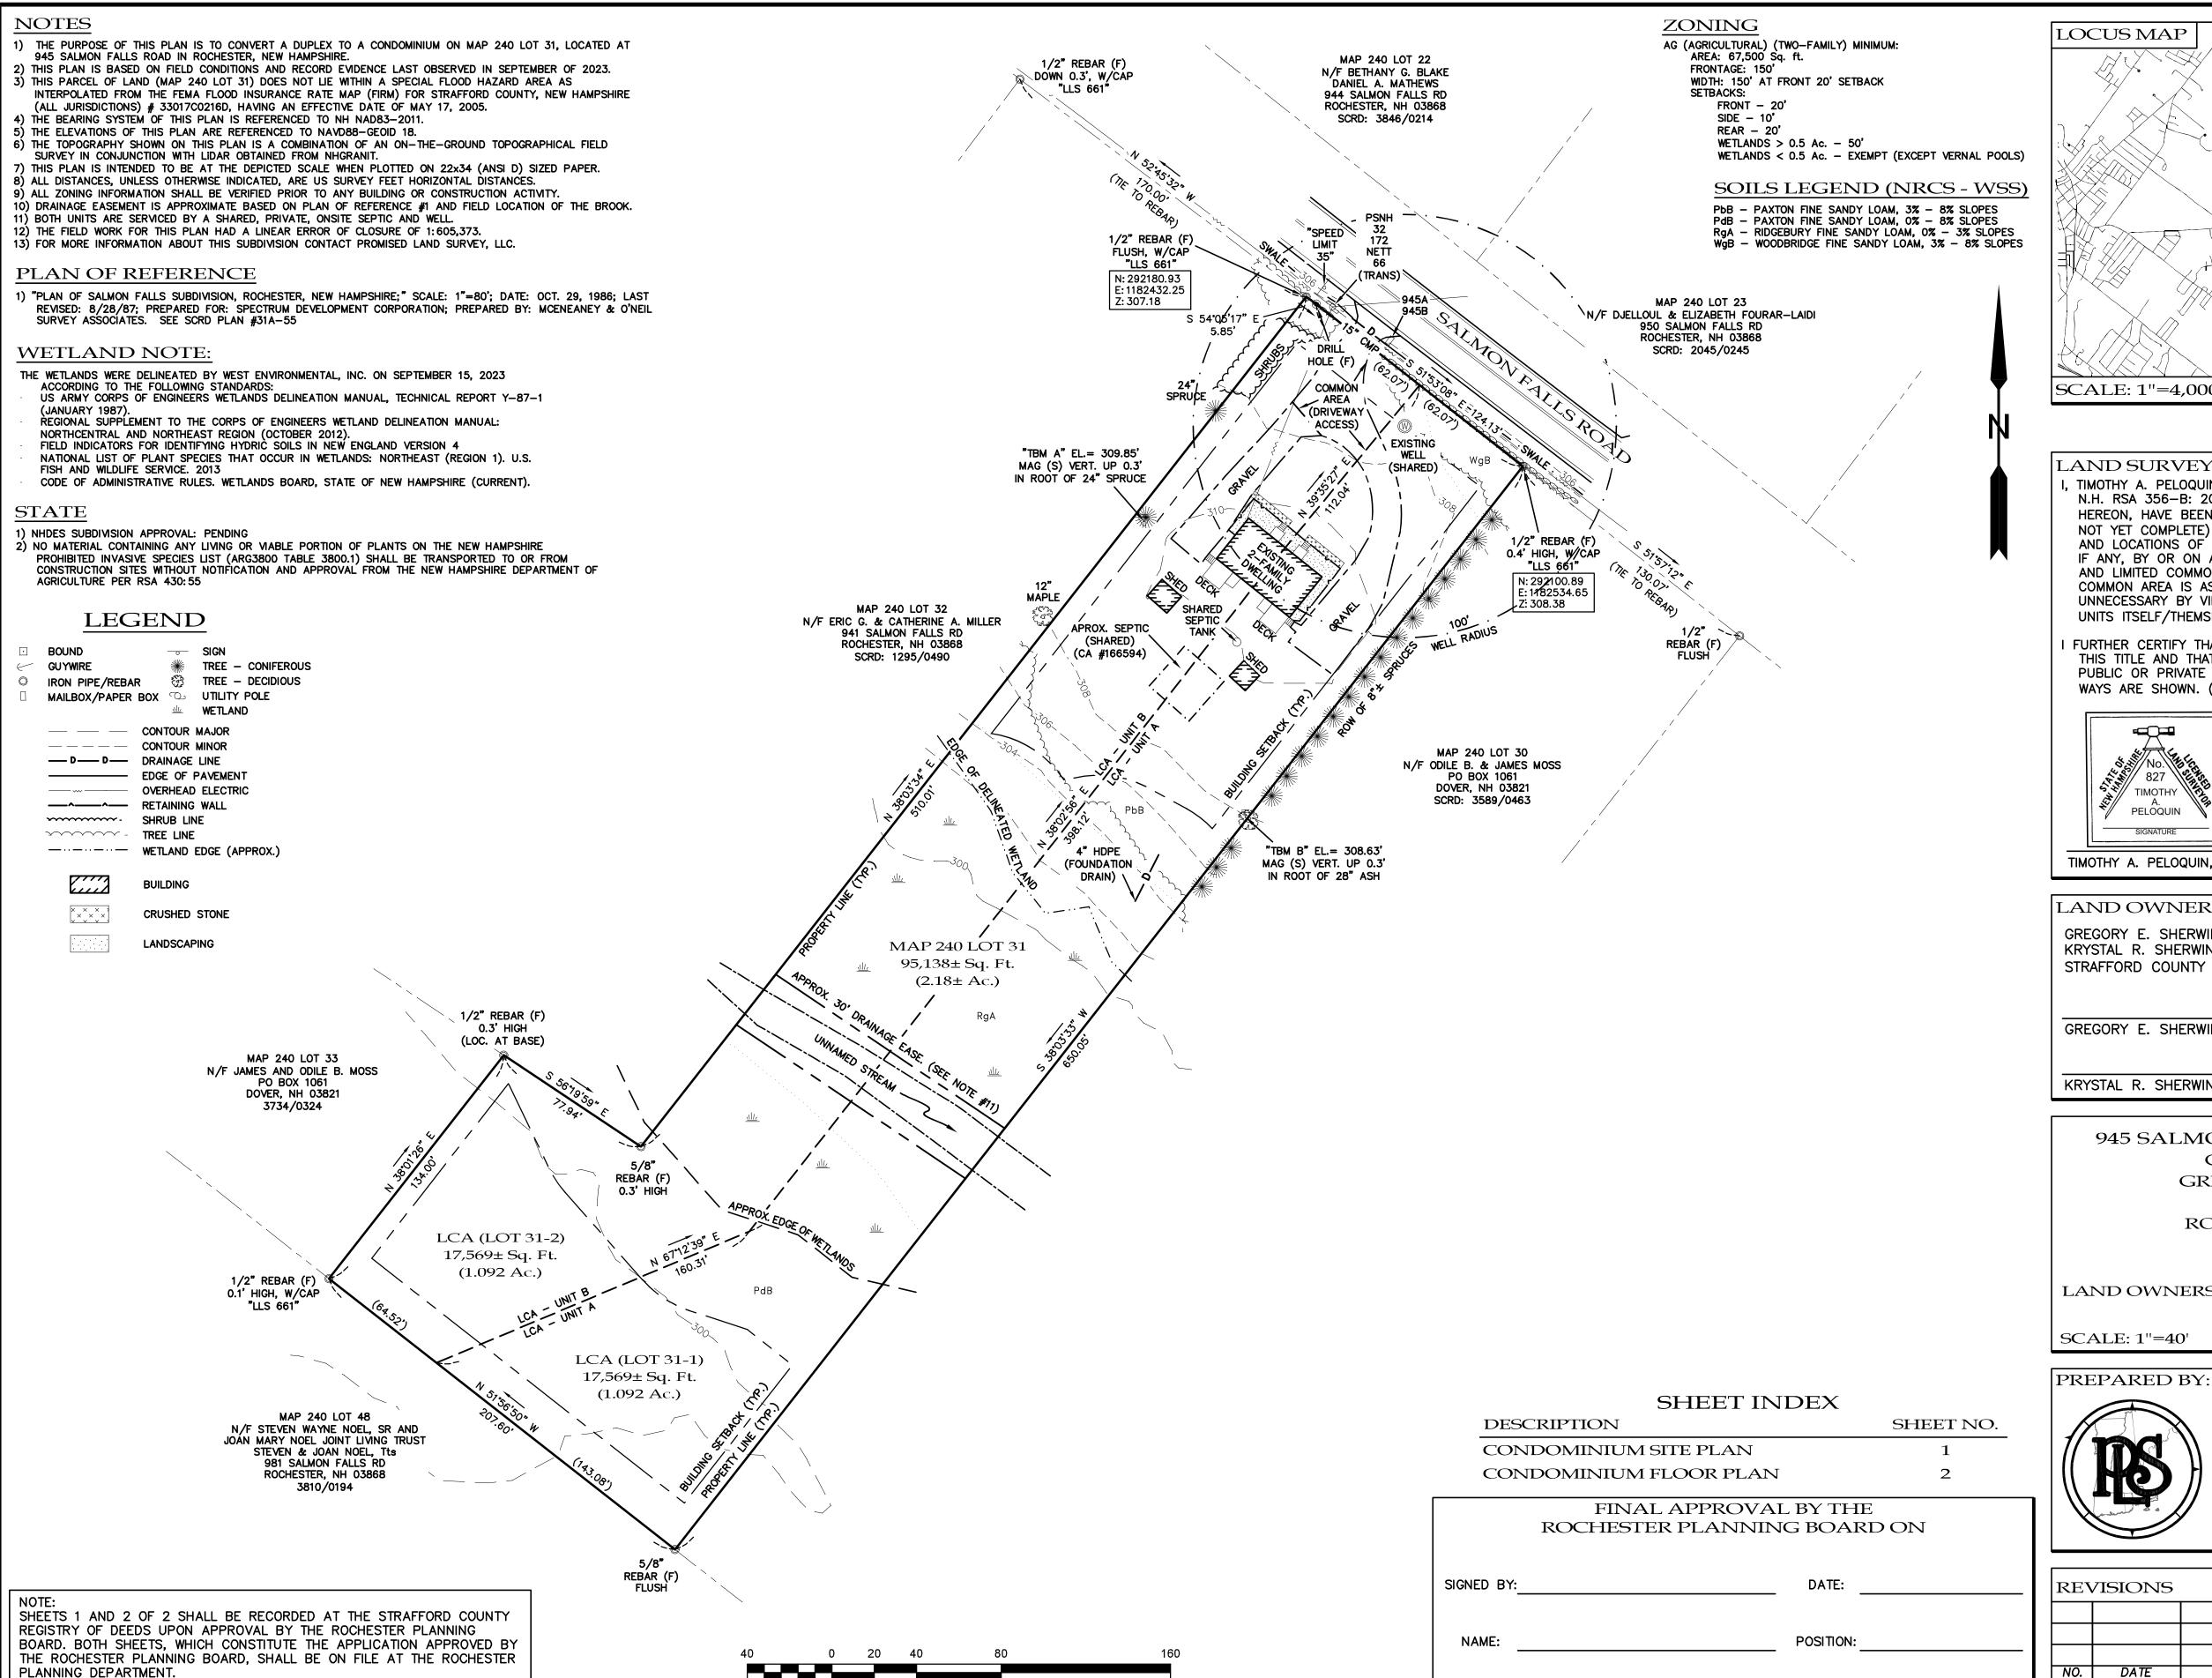

RE: Condominium Subdivision

Map 240 Lot 31

945 Salmon Falls Road

Rochester, NH

Dear Planning Board:

The purpose of this application is to request approval of a condominium subdivision of the existing two-family, residential lot, located at 945 Salmon Falls Road. The project proposed no new access points to or from the road or onsite excavation or construction activity. The existing structure is a two-family dwelling.

Thank you for your consideration,

Respectfully,

Timothy A. Peloquin, LLS Promised Land Survey, LLC

LAND SURVEYOR'S CERTIFICATION

, TIMOTHY A. PELOQUIN, LLS, HEREBY CERTIFY THAT THIS SITE PLAN COMPLIES WITH N.H. RSA 356-B: 201 AND THAT ALL UNITS, OR PORTIONS THEREOF DEPICTED HEREON, HAVE BEEN SUBSTANTIALLY COMPLETED (EXCEPT THAT WHICH IS LABELED NOT YET COMPLETE) AND THAT THIS PLAN SHOWS THE APPROXIMATE DIMENSIONS AND LOCATIONS OF EASEMENTS TO WHICH THIS SITE IS SUBJECT, ENCROACHMENTS, IF ANY, BY OR ON ANY PORTION OF THIS SITE, AND THAT ALL COMMON AREAS AND LIMITED COMMON AREAS ARE DESIGNATED HEREON: AND THAT SUCH LIMITED COMMON AREA IS ASSIGNED, UNLESS SUCH IDENTIFYING NUMBERS ARE MADE UNNECESSARY BY VIRTUE OF LOCATION, VIS A VIS THE APPURTENANT UNIT OR UNITS ITSELF/THEMSELVES.

FURTHER CERTIFY THAT THIS SURVEY PLAT IS NOT A SUBDIVISION PURSUANT TO THIS TITLE AND THAT THE LINES OF STREETS AND WAYS SHOWN ARE THOSE OF PUBLIC OR PRIVATE STREETS OR WAYS ALREADY ESTABLISHED AND THAT NO NEW WAYS ARE SHOWN. (RSA 676.18,III)

I FURTHER CERTIFY THAT I HAVE FILED A COPY OF THIS PLAT WITH THE TOWN OF ROCHESTER, NH IN ACCORDANCE WITH RSA 676.18 IV.

LAND OWNERS OF RECORD GREGORY E. SHERWIN

KRYSTAL R. SHERWIN STRAFFORD COUNTY REGISTRY OF DEEDS BOOK 5013 / PAGE 0609

GREGORY E. SHERWIN DATE

KRYSTAL R. SHERWIN

945 SALMON FALLS ROAD CONDOMINIUMS CONDOMINIUM SITE PLAN GREGORY & KRYSTAL SHERWIN 945 SALMON FALLS ROAD ROCHESTER, NEW HAMPSHIRE

**SEPTEMBER 28, 2023** 

LAND OWNERS: GREGORY & KRYSTAL SHERWIN 20 PULPIT ROAD NEW BOSTON, NH 03070

SCALE: 1"=40'

SHEET 1 OF 2

DATE

DATE