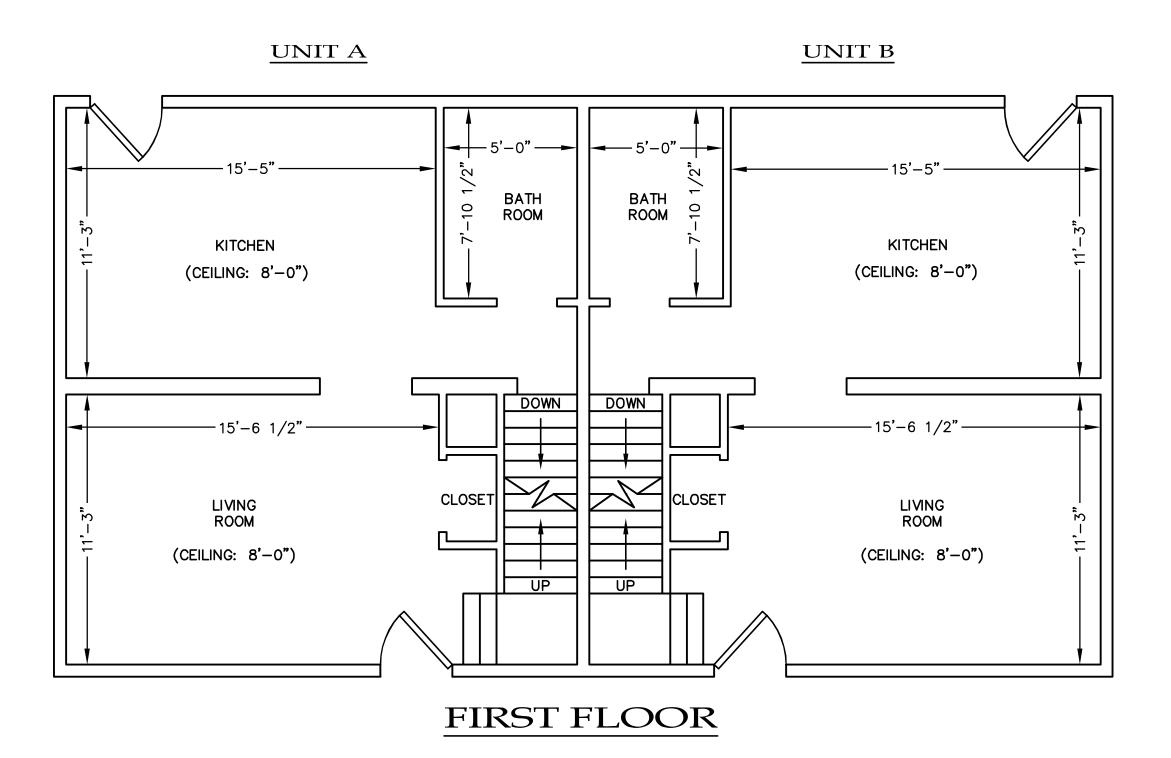

## SECOND FLOOR

LAND SURVEYOR'S CERTIFICATION I HEREBY CERTIFY THAT THIS FLOOR PLAN IS ACCURATE AND COMPLIES WITH THE PROVISIONS OF RSA 356-B:20, II; ALL UNITS OR PORTIONS THEREOF DEPICTED HEREON HAVE BEEN SUBSTANTIALLY COMPLETED AS OF AUGUST 14, 2023. No. 827 TIMOTHY A. PELOQUIN

TIMOTHY A. PELOQUIN, LLS

945 SALMON FALLS ROAD CONDOMINIUMS CONDOMINIUM FLOOR PLAN MAP 240 LOT 31 GREGORY & KRYSTAL SHERWIN 945 SALMON FALLS ROAD ROCHESTER, NEW HAMPSHIRE

SEPTEMBER 28, 2023

LAND OWNERS: GREGORY & KRYSTAL SHERWIN
20 PULPIT ROAD
NEW BOSTON, NH 03070

SCALE: 1/4"=1

SHEET 2 OF 2

DATE