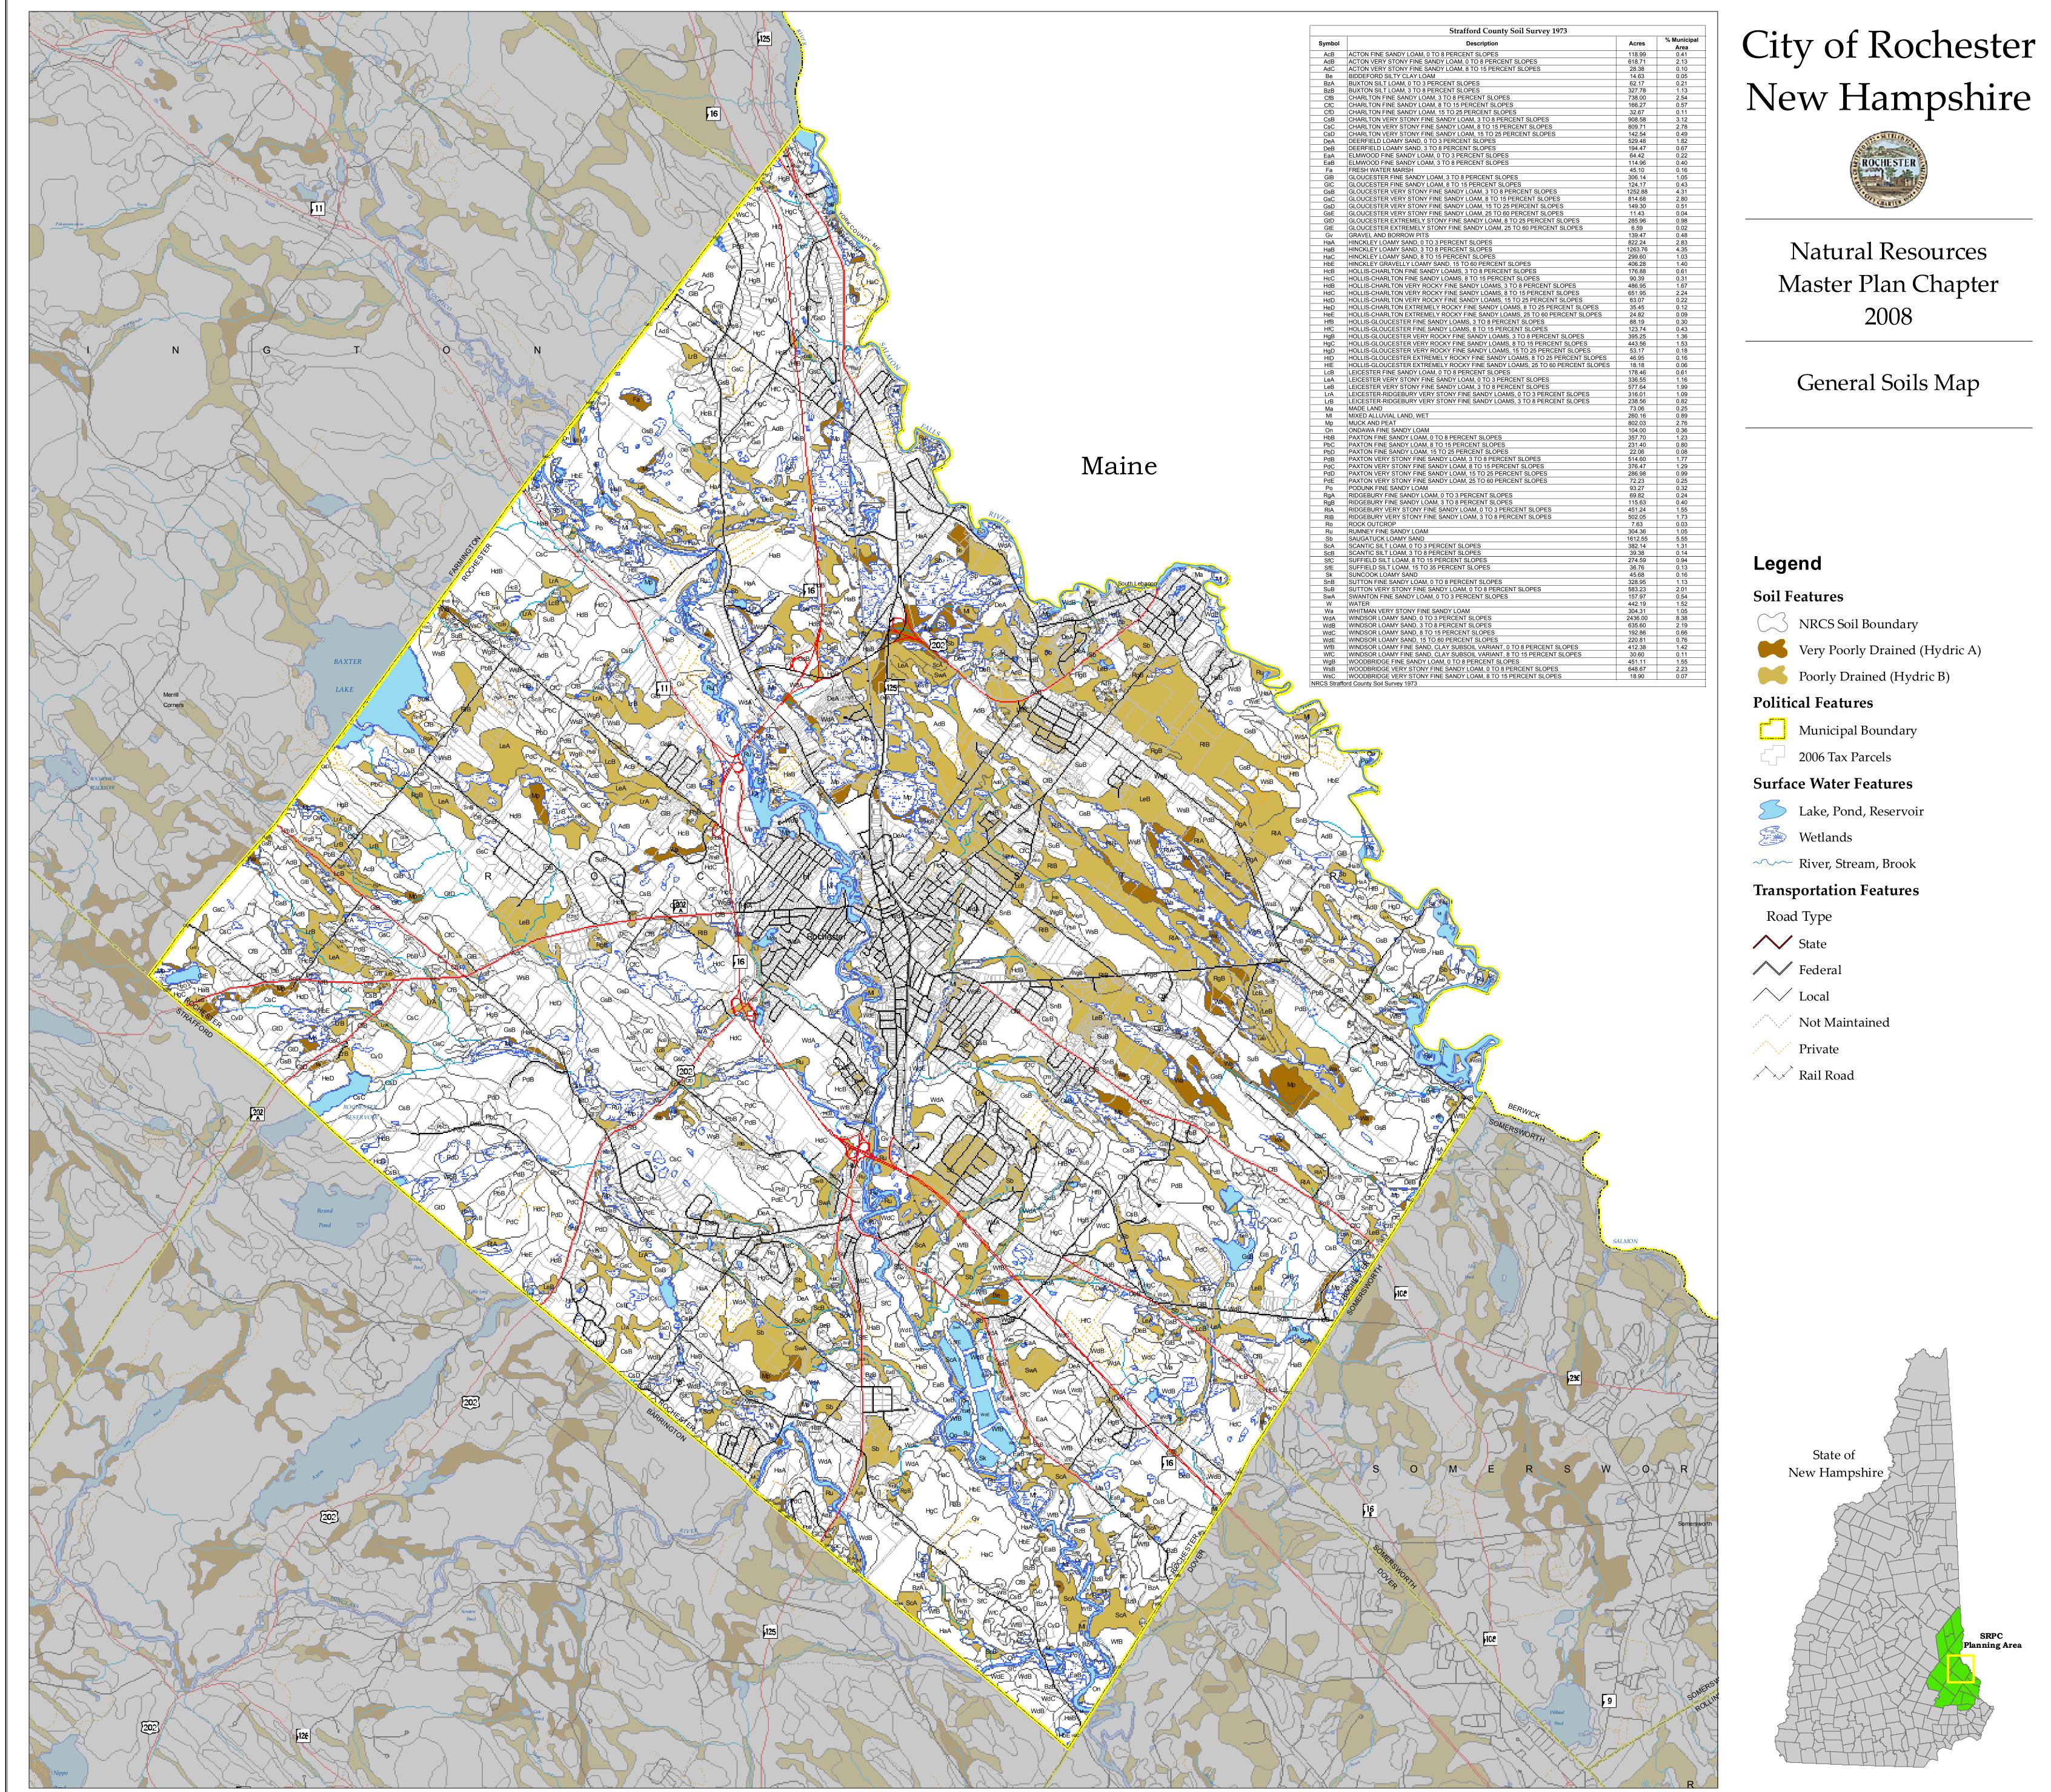

Map Created by the Strafford Regional Planning Commission 2 Ridge St. Suite 4 Dover, NH 03820 P: 603-742-25-23 F: 603-742-7986 E: srpc@strafford.org Website: www.strafford.org Name: Rochester Natural Resources Master Plan Chapter General Soils Map Created: January 2008 Author: DC Print Date: June 2008  $Path: G: \ \ Coastal \ \ FY2008 \ \ \ Rochester \ \ \ Soils. mxd$ Map should be used for planning purposes only.

Agricultural Soils data derived from the Strafford County Soil Survey of 1973. County-wide soil surveys were produced by the USDA Natural Resources Conservation Service (NRCS).

This project was funded under the Coastal Zone Management Act by NOAA's Office of Ocean and Coastal Resource Management in conjunction with the New Hampshire Coastal Program