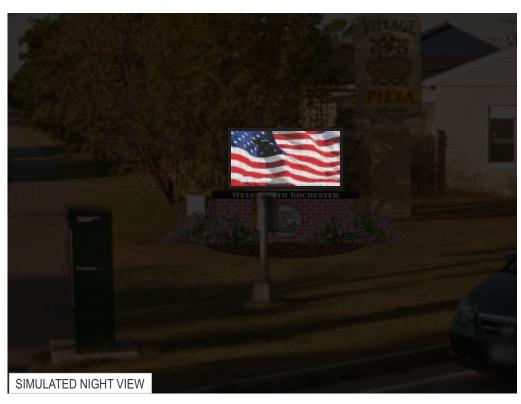

#### 9. Electronic Message Boards

Mr. Storer stated that he had looked at several locations outside the Historic District for the message boards as directed at the previous Public Works Committee meeting. He supplied 4 pictures demonstrating where and the design (**see attachment**) at the following locations;

- The intersection of Columbus Ave. and Wakefield Street (Near Gafney Home)
- The straight away on Columbus Ave. between Lowell and Upham Streets
- Wakefield Street near roadway at the Community Center
- The intersection of Columbus Ave. and Lowell Street (near Village Pizza)

Mr. Storer also discussed a fifth option in area adjacent to Columbus Avenue behind City Hall. Councilor Keans was opposed to any locations in the Historic District and suggested the Rt.11 corridor into the City. Councilor Varney was opposed to the area across from the Gafney Home and any of the other adopt-a-spots. Councilor Walker suggested any distraction at the already dangerous pedestrian crossing located near the Gafney Home would not be good. Chairman Torr liked the area near the Community Center. Mr. Fitzpatrick stated that he is very much in favor of this type of sign. He stated he liked the area behind City Hall. Mr. Storer stated he would bring back a rendering of a sign in that area and that they could discuss again if a second sign is available with current funding.