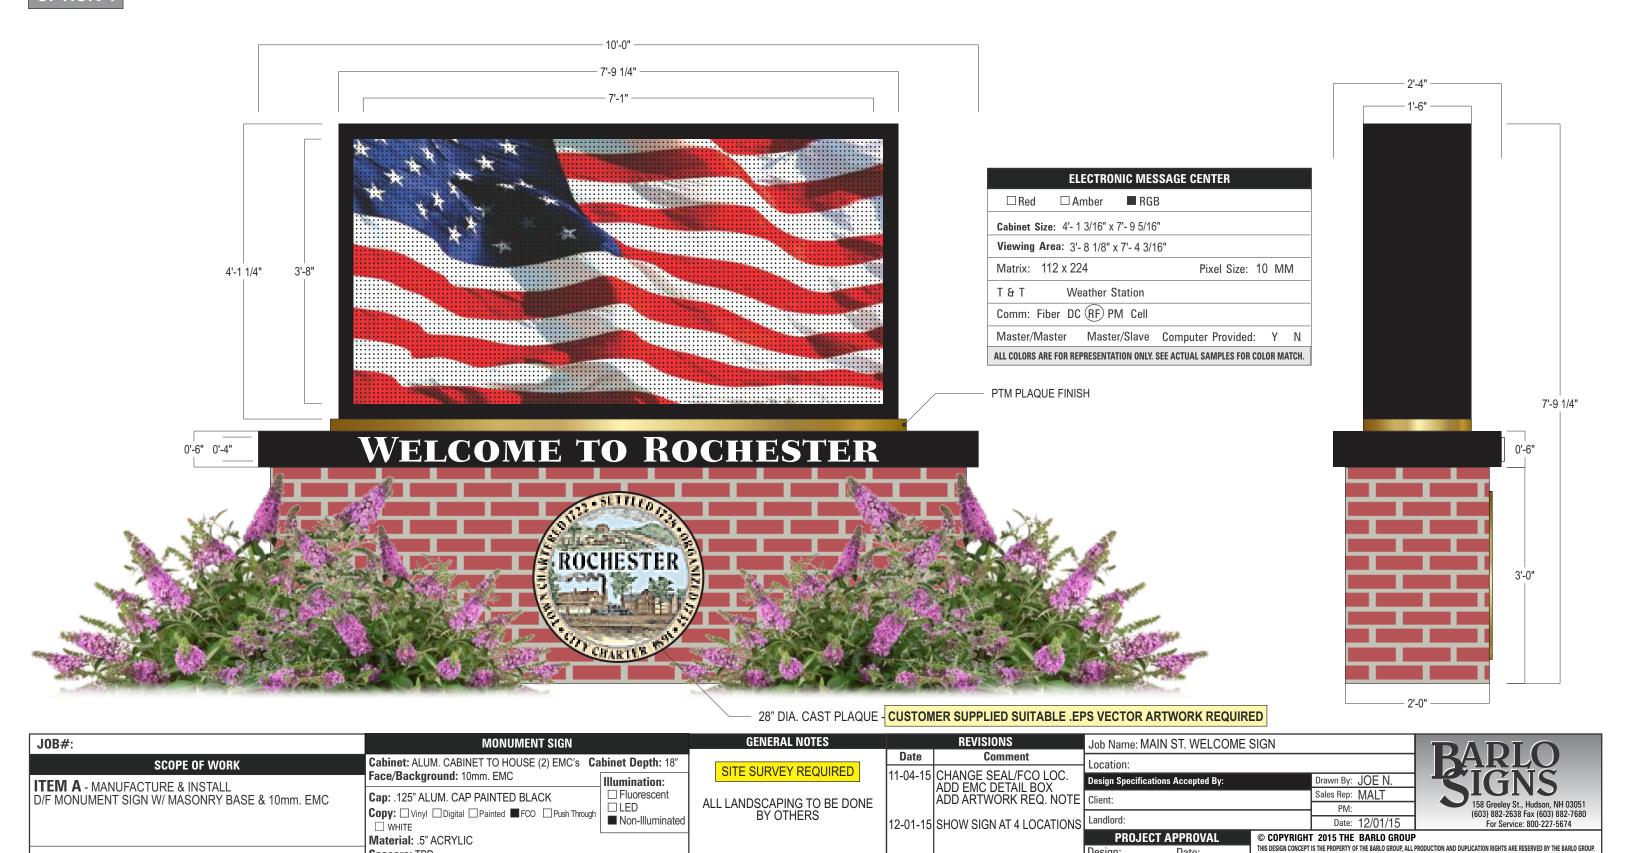

#### 9. Electronic Message Boards

Mr. Storer stated that he had looked at several locations outside the Historic District for the message boards as directed at the previous Public Works Committee meeting. He supplied 4 pictures demonstrating where and the design (**see attachment**) at the following locations;

- The intersection of Columbus Ave. and Wakefield Street (Near Gafney Home)
- The straight away on Columbus Ave. between Lowell and Upham Streets
- Wakefield Street near roadway at the Community Center
- The intersection of Columbus Ave. and Lowell Street (near Village Pizza)

Mr. Storer also discussed a fifth option in area adjacent to Columbus Avenue behind City Hall. Councilor Keans was opposed to any locations in the Historic District and suggested the Rt.11 corridor into the City. Councilor Varney was opposed to the area across from the Gafney Home and any of the other adopt-a-spots. Councilor Walker suggested any distraction at the already dangerous pedestrian crossing located near the Gafney Home would not be good. Chairman Torr liked the area near the Community Center. Mr. Fitzpatrick stated that he is very much in favor of this type of sign. He stated he liked the area behind City Hall. Mr. Storer stated he would bring back a rendering of a sign in that area and that they could discuss again if a second sign is available with current funding.