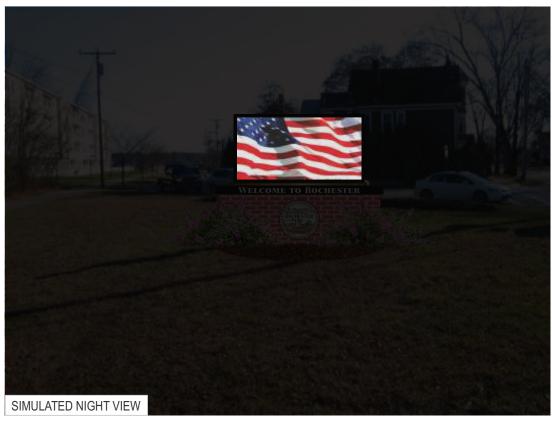

#### 9. Electronic Message Boards

Mr. Storer stated that he had looked at several locations outside the Historic District for the message boards as directed at the previous Public Works Committee meeting. He supplied 4 pictures demonstrating where and the design (**see attachment**) at the following locations;

- The intersection of Columbus Ave. and Wakefield Street (Near Gafney Home)
- The straight away on Columbus Ave. between Lowell and Upham Streets
- Wakefield Street near roadway at the Community Center
- The intersection of Columbus Ave. and Lowell Street (near Village Pizza)

Mr. Storer also discussed a fifth option in area adjacent to Columbus Avenue behind City Hall. Councilor Keans was opposed to any locations in the Historic District and suggested the Rt.11 corridor into the City. Councilor Varney was opposed to the area across from the Gafney Home and any of the other adopt-a-spots. Councilor Walker suggested any distraction at the already dangerous pedestrian crossing located near the Gafney Home would not be good. Chairman Torr liked the area near the Community Center. Mr. Fitzpatrick stated that he is very much in favor of this type of sign. He stated he liked the area behind City Hall. Mr. Storer stated he would bring back a rendering of a sign in that area and that they could discuss again if a second sign is available with current funding.