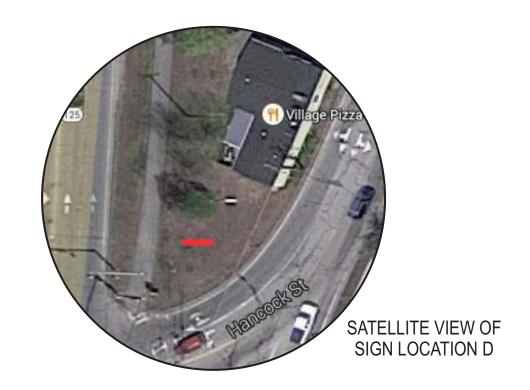

#### 9. Electronic Message Boards

Mr. Storer stated that he had looked at several locations outside the Historic District for the message boards as directed at the previous Public Works Committee meeting. He supplied 4 pictures demonstrating where and the design (**see attachment**) at the following locations;

- The intersection of Columbus Ave. and Wakefield Street (Near Gafney Home)
- The straight away on Columbus Ave. between Lowell and Upham Streets
- Wakefield Street near roadway at the Community Center
- The intersection of Columbus Ave. and Lowell Street (near Village Pizza)

Mr. Storer also discussed a fifth option in area adjacent to Columbus Avenue behind City Hall. Councilor Keans was opposed to any locations in the Historic District and suggested the Rt.11 corridor into the City. Councilor Varney was opposed to the area across from the Gafney Home and any of the other adopt-a-spots. Councilor Walker suggested any distraction at the already dangerous pedestrian crossing located near the Gafney Home would not be good. Chairman Torr liked the area near the Community Center. Mr. Fitzpatrick stated that he is very much in favor of this type of sign. He stated he liked the area behind City Hall. Mr. Storer stated he would bring back a rendering of a sign in that area and that they could discuss again if a second sign is available with current funding.