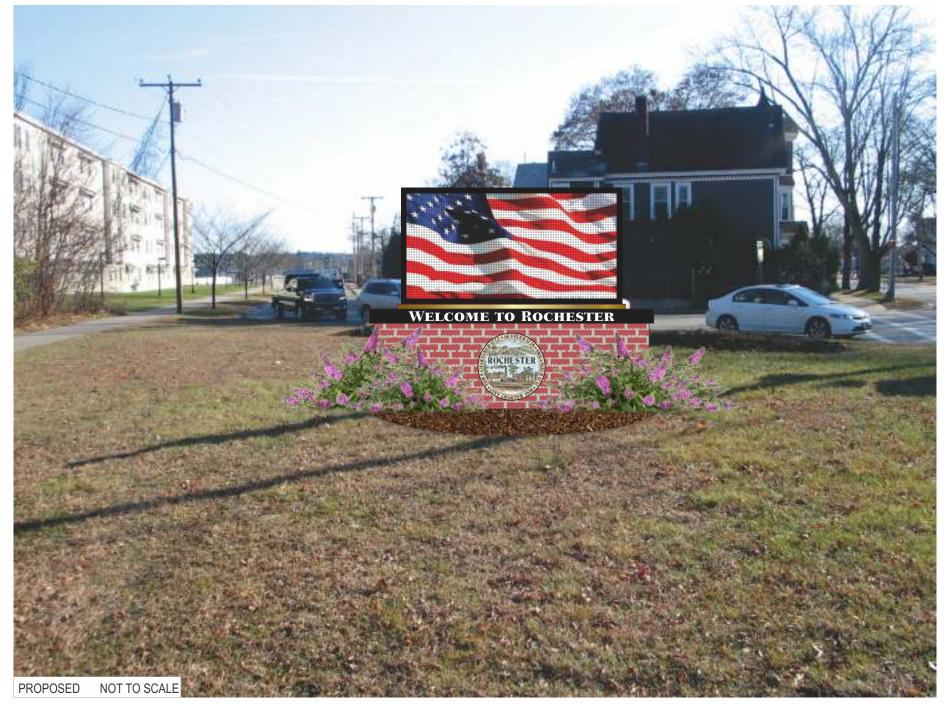

#### 9. Electronic Message Boards

Mr. Storer stated that he had looked at several locations outside the Historic District for the message boards as directed at the previous Public Works Committee meeting. He supplied 4 pictures demonstrating where and the design (**see attachment**) at the following locations;

- The intersection of Columbus Ave. and Wakefield Street (Near Gafney Home)
- The straight away on Columbus Ave. between Lowell and Upham Streets
- Wakefield Street near roadway at the Community Center
- The intersection of Columbus Ave. and Lowell Street (near Village Pizza)

Mr. Storer also discussed a fifth option in area adjacent to Columbus Avenue behind City Hall. Councilor Keans was opposed to any locations in the Historic District and suggested the Rt.11 corridor into the City. Councilor Varney was opposed to the area across from the Gafney Home and any of the other adopt-a-spots. Councilor Walker suggested any distraction at the already dangerous pedestrian crossing located near the Gafney Home would not be good. Chairman Torr liked the area near the Community Center. Mr. Fitzpatrick stated that he is very much in favor of this type of sign. He stated he liked the area behind City Hall. Mr. Storer stated he would bring back a rendering of a sign in that area and that they could discuss again if a second sign is available with current funding.