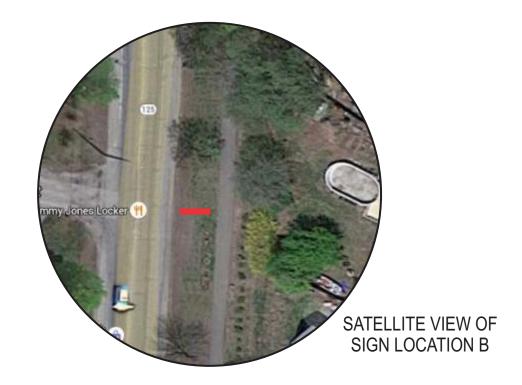

#### 9. Electronic Message Boards

Mr. Storer stated that he had looked at several locations outside the Historic District for the message boards as directed at the previous Public Works Committee meeting. He supplied 4 pictures demonstrating where and the design (**see attachment**) at the following locations;

- The intersection of Columbus Ave. and Wakefield Street (Near Gafney Home)
- The straight away on Columbus Ave. between Lowell and Upham Streets
- Wakefield Street near roadway at the Community Center
- The intersection of Columbus Ave. and Lowell Street (near Village Pizza)

Mr. Storer also discussed a fifth option in area adjacent to Columbus Avenue behind City Hall. Councilor Keans was opposed to any locations in the Historic District and suggested the Rt.11 corridor into the City. Councilor Varney was opposed to the area across from the Gafney Home and any of the other adopt-a-spots. Councilor Walker suggested any distraction at the already dangerous pedestrian crossing located near the Gafney Home would not be good. Chairman Torr liked the area near the Community Center. Mr. Fitzpatrick stated that he is very much in favor of this type of sign. He stated he liked the area behind City Hall. Mr. Storer stated he would bring back a rendering of a sign in that area and that they could discuss again if a second sign is available with current funding.