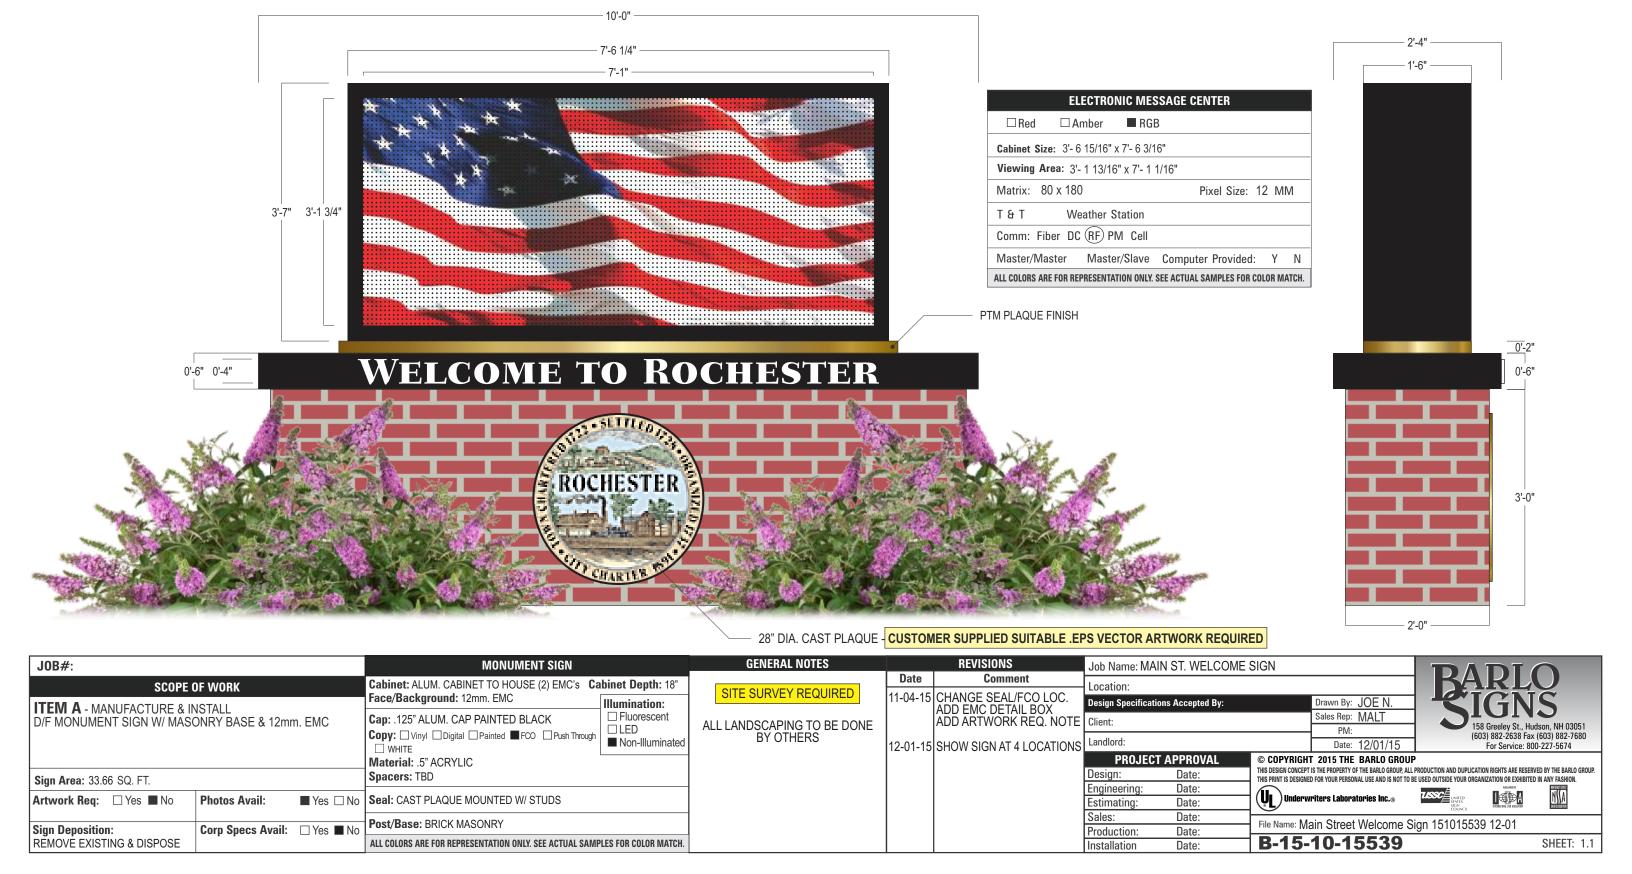

#### 9. Electronic Message Boards

Mr. Storer stated that he had looked at several locations outside the Historic District for the message boards as directed at the previous Public Works Committee meeting. He supplied 4 pictures demonstrating where and the design (**see attachment**) at the following locations;

- The intersection of Columbus Ave. and Wakefield Street (Near Gafney Home)
- The straight away on Columbus Ave. between Lowell and Upham Streets
- Wakefield Street near roadway at the Community Center
- The intersection of Columbus Ave. and Lowell Street (near Village Pizza)

Mr. Storer also discussed a fifth option in area adjacent to Columbus Avenue behind City Hall. Councilor Keans was opposed to any locations in the Historic District and suggested the Rt.11 corridor into the City. Councilor Varney was opposed to the area across from the Gafney Home and any of the other adopt-a-spots. Councilor Walker suggested any distraction at the already dangerous pedestrian crossing located near the Gafney Home would not be good. Chairman Torr liked the area near the Community Center. Mr. Fitzpatrick stated that he is very much in favor of this type of sign. He stated he liked the area behind City Hall. Mr. Storer stated he would bring back a rendering of a sign in that area and that they could discuss again if a second sign is available with current funding.