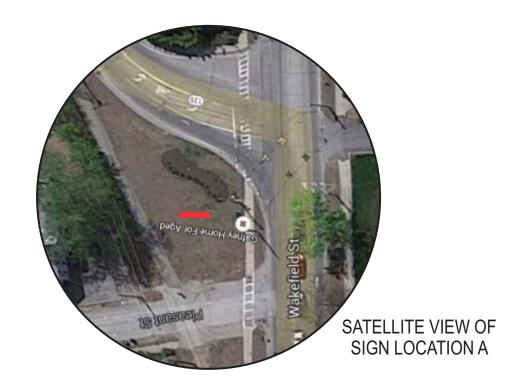

#### 9. Electronic Message Boards

Mr. Storer stated that he had looked at several locations outside the Historic District for the message boards as directed at the previous Public Works Committee meeting. He supplied 4 pictures demonstrating where and the design (**see attachment**) at the following locations;

- The intersection of Columbus Ave. and Wakefield Street (Near Gafney Home)
- The straight away on Columbus Ave. between Lowell and Upham Streets
- Wakefield Street near roadway at the Community Center
- The intersection of Columbus Ave. and Lowell Street (near Village Pizza)

Mr. Storer also discussed a fifth option in area adjacent to Columbus Avenue behind City Hall. Councilor Keans was opposed to any locations in the Historic District and suggested the Rt.11 corridor into the City. Councilor Varney was opposed to the area across from the Gafney Home and any of the other adopt-a-spots. Councilor Walker suggested any distraction at the already dangerous pedestrian crossing located near the Gafney Home would not be good. Chairman Torr liked the area near the Community Center. Mr. Fitzpatrick stated that he is very much in favor of this type of sign. He stated he liked the area behind City Hall. Mr. Storer stated he would bring back a rendering of a sign in that area and that they could discuss again if a second sign is available with current funding.