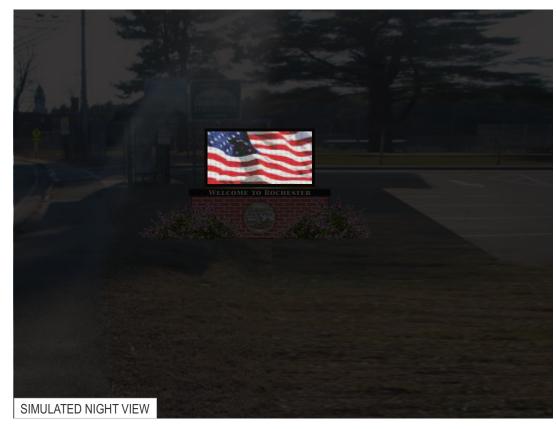

#### 9. Electronic Message Boards

Mr. Storer stated that he had looked at several locations outside the Historic District for the message boards as directed at the previous Public Works Committee meeting. He supplied 4 pictures demonstrating where and the design (**see attachment**) at the following locations;

- The intersection of Columbus Ave. and Wakefield Street (Near Gafney Home)
- The straight away on Columbus Ave. between Lowell and Upham Streets
- Wakefield Street near roadway at the Community Center
- The intersection of Columbus Ave. and Lowell Street (near Village Pizza)

Mr. Storer also discussed a fifth option in area adjacent to Columbus Avenue behind City Hall. Councilor Keans was opposed to any locations in the Historic District and suggested the Rt.11 corridor into the City. Councilor Varney was opposed to the area across from the Gafney Home and any of the other adopt-a-spots. Councilor Walker suggested any distraction at the already dangerous pedestrian crossing located near the Gafney Home would not be good. Chairman Torr liked the area near the Community Center. Mr. Fitzpatrick stated that he is very much in favor of this type of sign. He stated he liked the area behind City Hall. Mr. Storer stated he would bring back a rendering of a sign in that area and that they could discuss again if a second sign is available with current funding.