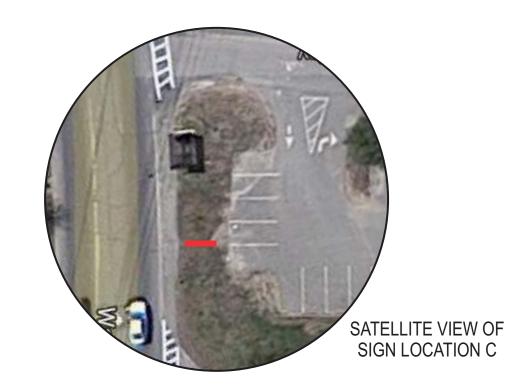

#### 9. Electronic Message Boards

Mr. Storer stated that he had looked at several locations outside the Historic District for the message boards as directed at the previous Public Works Committee meeting. He supplied 4 pictures demonstrating where and the design (**see attachment**) at the following locations;

- The intersection of Columbus Ave. and Wakefield Street (Near Gafney Home)
- The straight away on Columbus Ave. between Lowell and Upham Streets
- Wakefield Street near roadway at the Community Center
- The intersection of Columbus Ave. and Lowell Street (near Village Pizza)

Mr. Storer also discussed a fifth option in area adjacent to Columbus Avenue behind City Hall. Councilor Keans was opposed to any locations in the Historic District and suggested the Rt.11 corridor into the City. Councilor Varney was opposed to the area across from the Gafney Home and any of the other adopt-a-spots. Councilor Walker suggested any distraction at the already dangerous pedestrian crossing located near the Gafney Home would not be good. Chairman Torr liked the area near the Community Center. Mr. Fitzpatrick stated that he is very much in favor of this type of sign. He stated he liked the area behind City Hall. Mr. Storer stated he would bring back a rendering of a sign in that area and that they could discuss again if a second sign is available with current funding.