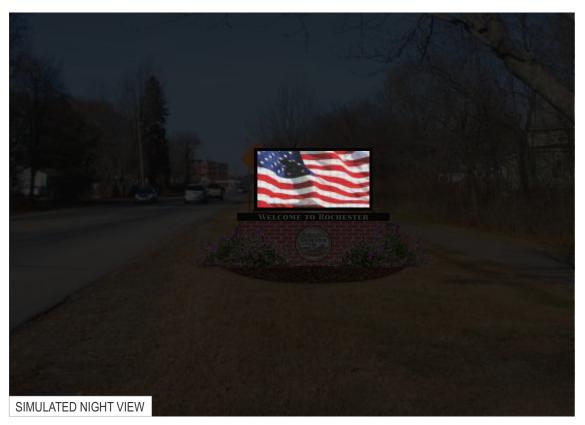

#### 9. Electronic Message Boards

Mr. Storer stated that he had looked at several locations outside the Historic District for the message boards as directed at the previous Public Works Committee meeting. He supplied 4 pictures demonstrating where and the design (**see attachment**) at the following locations;

- The intersection of Columbus Ave. and Wakefield Street (Near Gafney Home)
- The straight away on Columbus Ave. between Lowell and Upham Streets
- Wakefield Street near roadway at the Community Center
- The intersection of Columbus Ave. and Lowell Street (near Village Pizza)

Mr. Storer also discussed a fifth option in area adjacent to Columbus Avenue behind City Hall. Councilor Keans was opposed to any locations in the Historic District and suggested the Rt.11 corridor into the City. Councilor Varney was opposed to the area across from the Gafney Home and any of the other adopt-a-spots. Councilor Walker suggested any distraction at the already dangerous pedestrian crossing located near the Gafney Home would not be good. Chairman Torr liked the area near the Community Center. Mr. Fitzpatrick stated that he is very much in favor of this type of sign. He stated he liked the area behind City Hall. Mr. Storer stated he would bring back a rendering of a sign in that area and that they could discuss again if a second sign is available with current funding.