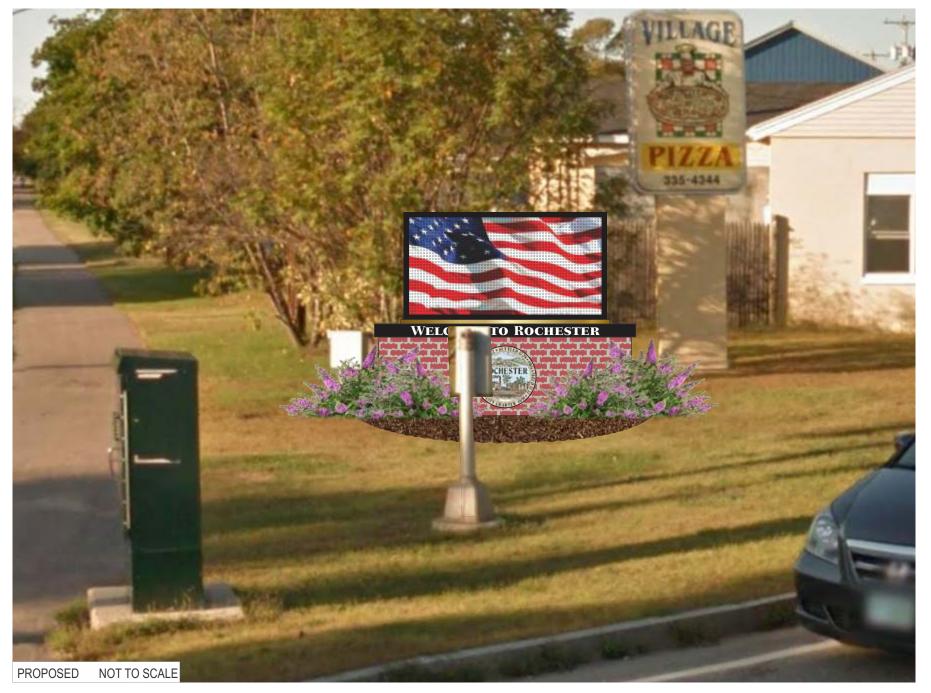

#### 9. Electronic Message Boards

Mr. Storer stated that he had looked at several locations outside the Historic District for the message boards as directed at the previous Public Works Committee meeting. He supplied 4 pictures demonstrating where and the design (**see attachment**) at the following locations;

- The intersection of Columbus Ave. and Wakefield Street (Near Gafney Home)
- The straight away on Columbus Ave. between Lowell and Upham Streets
- Wakefield Street near roadway at the Community Center
- The intersection of Columbus Ave. and Lowell Street (near Village Pizza)

Mr. Storer also discussed a fifth option in area adjacent to Columbus Avenue behind City Hall. Councilor Keans was opposed to any locations in the Historic District and suggested the Rt.11 corridor into the City. Councilor Varney was opposed to the area across from the Gafney Home and any of the other adopt-a-spots. Councilor Walker suggested any distraction at the already dangerous pedestrian crossing located near the Gafney Home would not be good. Chairman Torr liked the area near the Community Center. Mr. Fitzpatrick stated that he is very much in favor of this type of sign. He stated he liked the area behind City Hall. Mr. Storer stated he would bring back a rendering of a sign in that area and that they could discuss again if a second sign is available with current funding.