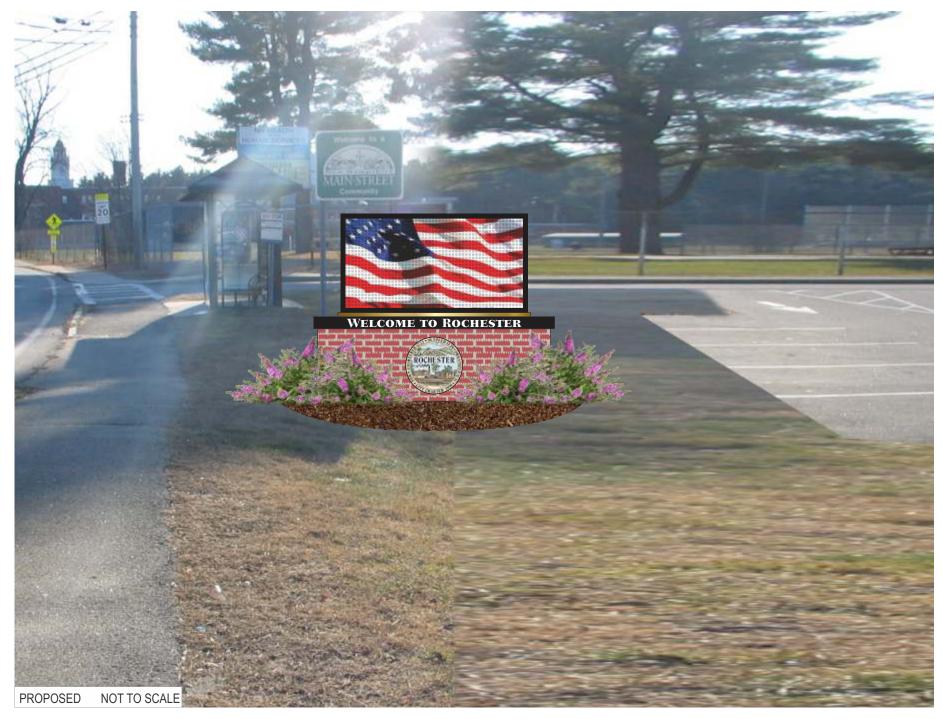

#### 9. Electronic Message Boards

Mr. Storer stated that he had looked at several locations outside the Historic District for the message boards as directed at the previous Public Works Committee meeting. He supplied 4 pictures demonstrating where and the design (**see attachment**) at the following locations;

- The intersection of Columbus Ave. and Wakefield Street (Near Gafney Home)
- The straight away on Columbus Ave. between Lowell and Upham Streets
- Wakefield Street near roadway at the Community Center
- The intersection of Columbus Ave. and Lowell Street (near Village Pizza)

Mr. Storer also discussed a fifth option in area adjacent to Columbus Avenue behind City Hall. Councilor Keans was opposed to any locations in the Historic District and suggested the Rt.11 corridor into the City. Councilor Varney was opposed to the area across from the Gafney Home and any of the other adopt-a-spots. Councilor Walker suggested any distraction at the already dangerous pedestrian crossing located near the Gafney Home would not be good. Chairman Torr liked the area near the Community Center. Mr. Fitzpatrick stated that he is very much in favor of this type of sign. He stated he liked the area behind City Hall. Mr. Storer stated he would bring back a rendering of a sign in that area and that they could discuss again if a second sign is available with current funding.