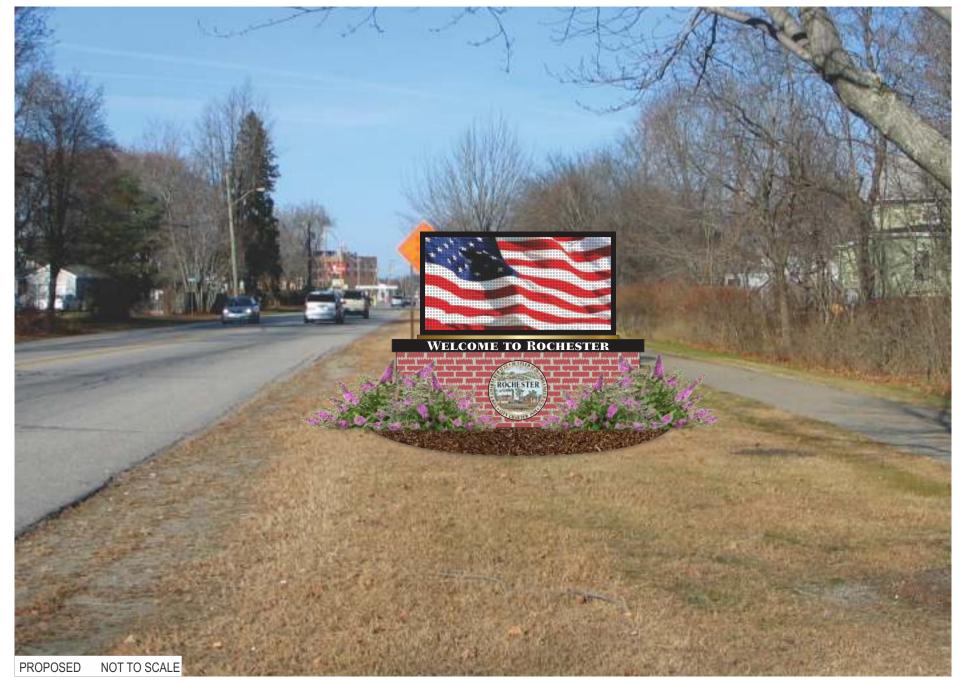

#### 9. Electronic Message Boards

Mr. Storer stated that he had looked at several locations outside the Historic District for the message boards as directed at the previous Public Works Committee meeting. He supplied 4 pictures demonstrating where and the design (**see attachment**) at the following locations;

- The intersection of Columbus Ave. and Wakefield Street (Near Gafney Home)
- The straight away on Columbus Ave. between Lowell and Upham Streets
- Wakefield Street near roadway at the Community Center
- The intersection of Columbus Ave. and Lowell Street (near Village Pizza)

Mr. Storer also discussed a fifth option in area adjacent to Columbus Avenue behind City Hall. Councilor Keans was opposed to any locations in the Historic District and suggested the Rt.11 corridor into the City. Councilor Varney was opposed to the area across from the Gafney Home and any of the other adopt-a-spots. Councilor Walker suggested any distraction at the already dangerous pedestrian crossing located near the Gafney Home would not be good. Chairman Torr liked the area near the Community Center. Mr. Fitzpatrick stated that he is very much in favor of this type of sign. He stated he liked the area behind City Hall. Mr. Storer stated he would bring back a rendering of a sign in that area and that they could discuss again if a second sign is available with current funding.