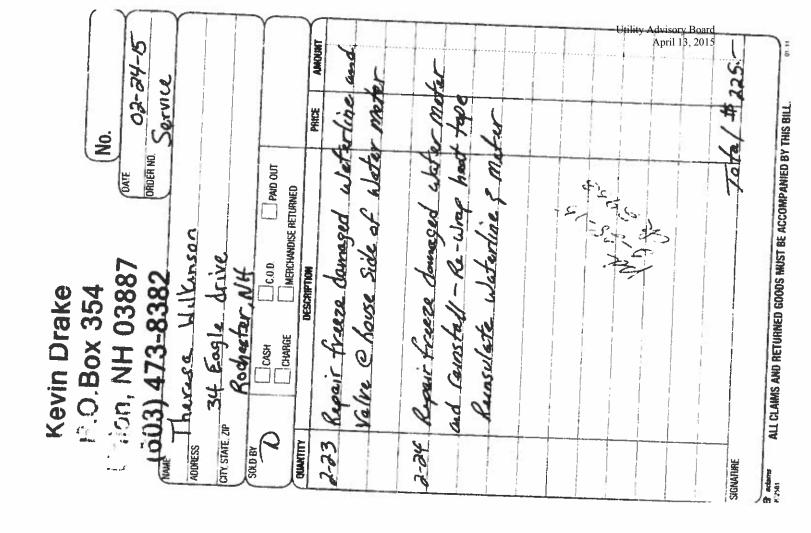

The first appeal is for the billing period of 8/18/14 to 11/19/14 for 10 units of sewer due to a leak that did not go into the sewer. The leak was repaired; the invoice from the plumber is attached.

The second appeal is for the billing period of 11/19/14 to 2/26/15 for 77 units of water and sewer due to a burst pipe. This was found by relatives on 2/22/15, as the homeowner was out of state due to an injury since 1/31/15. Contractor, Kevin Drake, repaired the leak and the invoice is attached.

Utility Advisory Board April 13, 2015

Memo to: Water & Sewer Billing

From: Rick Greenlaw

Date: 03/09/15

Subj: Theresa Wilkinson

Good Morning,

I enclose two abatement appeals on behalf of my mother-in-law, Theresa Wilkinson who is 89 and recovering from a hip operation. I prepared the two sets of documents enclosed and respectfully submit them for your consideration. I will be present at your April meeting to answer any questions.