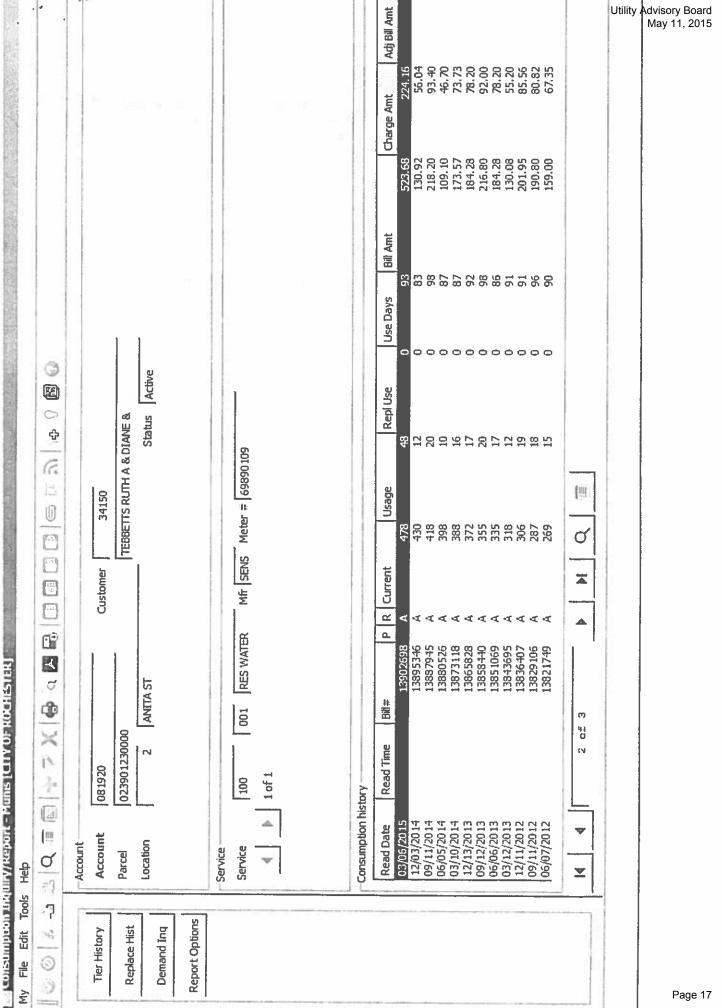

Re: Water/Sewer Billing Appeal Application Dated: 4/15/2015

Customer Name: Ruth & Diane Tebbetts Account #081920

Service Address: 2 Anita Street

Rochester, NH 03867

The attached appeal has been reviewed in accordance with the provisions of the City of Rochester Ordinances, Chapter 16 "Sewer Ordinance" subsection 16.18 "Appeals," and Chapter 17 "Water" subsection 17.20 "Appeals."

#### **Recommendations**

I recommend abatement of 16.75 units of sewer fees valued at \$104.52.

The above recommendation is based upon the following findings:

- 1. The meter readings are not deemed to be inaccurate and therefore no abatement of water fees are warranted.
- 2. Two minor leaks were found. The location of these indicate that one most likely did not leak into the sewer collection system (sink sprayer) and the other most likely did leak into the sewer collection system (toilet). It is impossible to determine the allocation between these so I have split these 50% each. The calculation is as follows:

| a. Current billed usage    | 48.0 units          |
|----------------------------|---------------------|
| b. Estimated average usage | - <u>14.5</u> units |
| c. Estimated leaked usage  | 33.5 units          |

At 50% -16.75 units are assigned to the sink sprayer 16.75 units sewer fees  $\times \$6.24$ /unit = \$104.52.

| 3. | The customer | has supp | lied d | locumentati | on of | repairs. |
|----|--------------|----------|--------|-------------|-------|----------|
|    |              |          |        |             |       |          |

The appeal is for 36 units of water and sewer for the March bill. Diane had a plumber check for leaks; he repaired two small leaks and installed a backflow device.