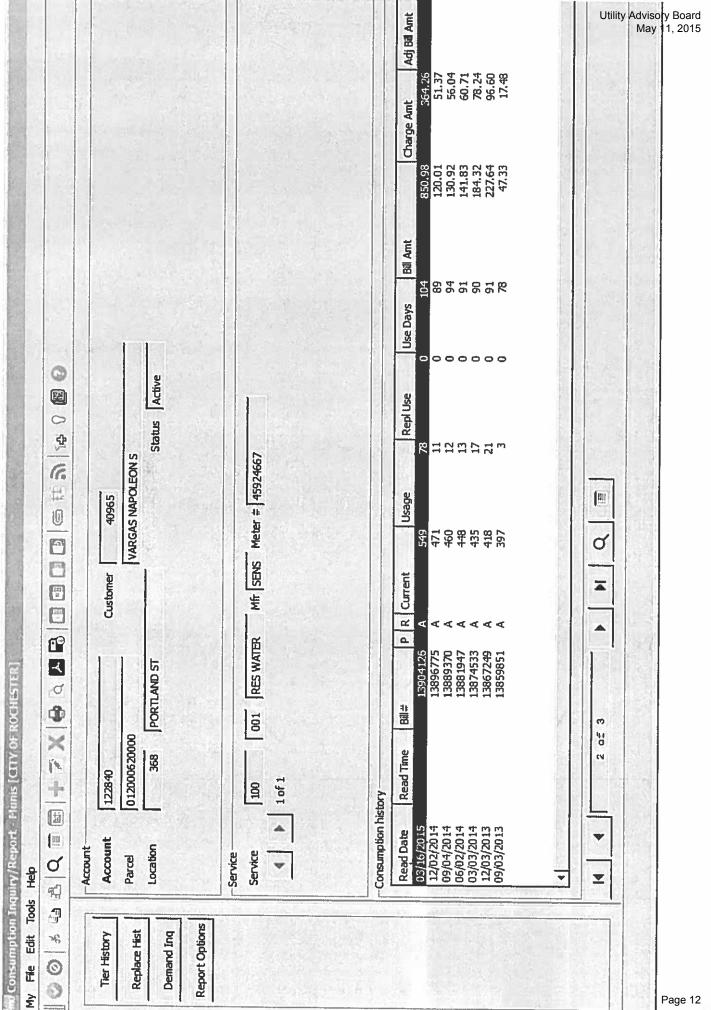

Re: Water/Sewer Billing Appeal Application Dated: 4/06/2015

Customer Name: Napoleon Vargas Account #122840

Service Address: 368 Portland Street

Rochester, NH 03867

The attached appeal has been reviewed in accordance with the provisions of the City of Rochester Ordinances, Chapter 16 "Sewer Ordinance" subsection 16.18 "Appeals," and Chapter 17 "Water" subsection 17.20 "Appeals."

#### **Recommendations**

I recommend that no abatement be granted on this request.

The above recommendation is based upon the following findings:

- 1. The appellant does not dispute the meter readings.
- 2. The appellant does not claim that his plumbing failed causing a system leak.
- 3. The appellant is responsible for damages and fees incurred at his property due to theft and/or vandalism.

PROPERTY: 368 Portland St

Attached please find the Water/Sewer Billing Appeal Application and consumption history for the above location.

The appeal is for 65 units of water and sewer for the March bill. Napoleon was out of town for three days. Upon his return he found that the outside spigot was running.

# CITY OF ROCHESTER Water/Sewer Billing Appeal Application

| Office | Use   | Only: |  |
|--------|-------|-------|--|
| Receiv | ed: _ | -     |  |

| 1. Date of Appeal: April (0, 2015                                               |
|---------------------------------------------------------------------------------|
| 2. Property Owner's Name: Nagoleon Varias Account #: 122840                     |
| 3. Billing Address: 368 Portland St.                                            |
| Rochester NH                                                                    |
| 03867                                                                           |
| 4. Service Location: 368 Postland St. Zip Code 03867                            |
| 5. Owners Representative:                                                       |
| 6. Owners Representative's Signature:                                           |
| 7. Phone #: (603) 583-1528 948-2052 Cell: (603) 583-1328                        |
| 8. Email Address: napoleonvargas & yma. 1. com                                  |
| (Agendas and Decision Letters will be emailed).                                 |
| 9. Billing Period that is being appealed is from Dec. 2014 to Morel 2013        |
| 10. Abatement is being requested for:                                           |
| a. How many units of water $65 \times 4.67 = 303.55$                            |
| b. How many units of sewer <u>65</u> x 6.24= \$ 405.60                          |
| C. Water & Sewer Department Fees of: \$                                         |
| Total \$ 709.15                                                                 |
| 11. Explanation of Appeal Request:                                              |
| - 1 Went out of town for three days                                             |
| and when I came back, I could bear an                                           |
| unusury sound. I Checked the property                                           |
| and found autside spaget running and                                            |
| and found outside spaget running and<br>turned it OFF. There were footprints in |
| the snow leading up to it.                                                      |
|                                                                                 |
|                                                                                 |
|                                                                                 |
|                                                                                 |