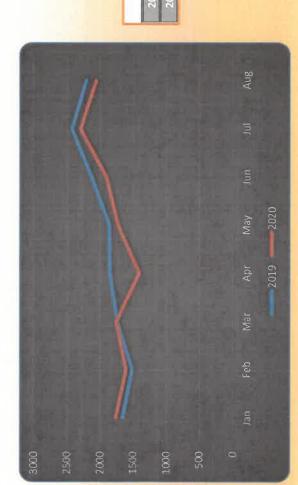

# 2020 Monthly Comparison

|             | lan | Feb | Mar | Apr | May | unf | 3  | Aug | Sep |
|-------------|-----|-----|-----|-----|-----|-----|----|-----|-----|
| Misdemeanor | 23  | 14  | 24  | 19  | 22  | 21  | 18 | 21  | 71  |
| Felony      | 9   | М   | 4   | 1 2 | 7   | ന   | 7  | 1   | 4   |
| 90F*        | 11  | 14  | 16  | ഗ   | 25  | 22  | 27 | 29  | 24  |

\* denotes Domestic Disturbance

|                        |   |   | 1   | ١          |         |
|------------------------|---|---|-----|------------|---------|
| on                     |   | 1 |     | \          |         |
| mparis                 |   |   |     |            |         |
| 2020 Monthly Compariso |   |   | 4   | 5          | 1       |
| 20 Mon                 |   |   | 4   | (          | (       |
| 202                    |   |   |     | /          | >       |
|                        | H | 8 | SII | S<br>SIDEN | E<br>NI |