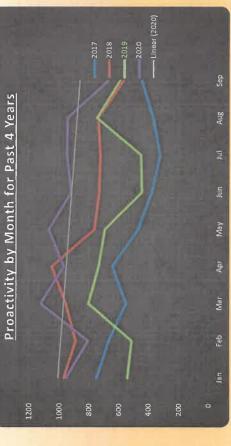

Capt. Thomas said the drug incidents that possession offenses have increased year to date. Many of those are from searches incident to arrest. We had a good month of proactive work. We seized some cars and completed search warrants recovering some drugs. Overdoses have declined 26%. While we are having more contacts, people using meth don't overdose, typically.