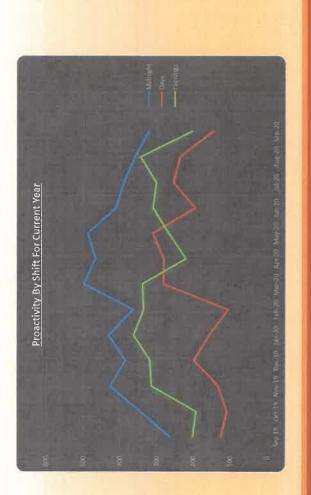

| Moderately High |
| Crime               | Monthly Average | Normal Range | Current Month   | Activity Level  |
| Violent             | 46              | 36-55        | 44              | Normal          |
| Property            | 119             | 91-147       | 112             | Normal          |

# Calls for Service 2019 v 2020



# APPARENT COVID-19 IMPACT ON CALLS FOR SERVICE



|      | Jan  | Feb  | Mar  | Apr  | May  | Jun  | TOT  | Aug  | Sep  |
|------|------|------|------|------|------|------|------|------|------|
| 2019 | 1991 | 1516 | 1738 | 1854 | 1864 | 2122 | 2430 | 2207 | 2110 |
| 2020 | 1761 | 1602 | 1753 | 1410 | 1728 | 1909 | 2292 | 2057 | 2082 |

# Calls for Service by Priority







# Proactive Hours by Shift

# September 2020

# 4-year Comparison by Month





# THANK YOU

# for your SERVICE

# MONTHLY REPORT SUPPORT

# SUPPORT SERVICES DIVISION MONTHLY REPORT OCTOBER 2020

# **INVESTIGATIVE SERVICES BUREAU (ISB):**

- 40 TOTAL CASES SENT TO ISB FROM PATROL OR DETECTIVE GENERATED
- 59 TOTAL CASES BEING INVESTIGATED CURRENTLY
- 21 cases presented at Grand Jury
- 21 true bills
- 2 phones analyzed with Cellebrite
- There were 4 callouts during this period (1 Robbery, 1 OD Death, 1 reported kidnapping/sexual assault, 1 shooting on Washington St)
- 1 Evidence callouts
- 0 Polygraph examinations
- 1 Background investigations
- 0 Sexual offender compliance checks
- 4 Pawn shop compliance checks

# EVIDENCE:

• Number of pieces taken in: 407

• Number of pieces returned: 25

• Number of pieces destroyed: 63

# **COMMUNITY ENGAGEMENT OFFICER (CEO) an