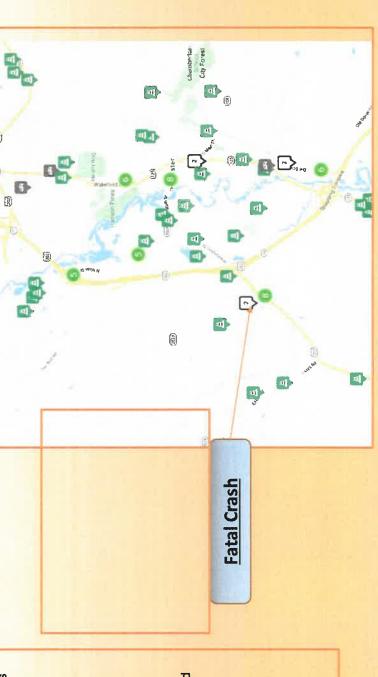

**HONOR GUARD:** There are no events scheduled at this time.

**K-9**: This month the Rochester K-9 Unit responded to 3 calls for service—all were tracks in Rochester. There were no subjects located on these tracks. However two of the tracks were "good tracks" as far as the K9 picking up scent. In addition to Officer MacKenzie's callouts—we called the NHSP once this past month for a track. The suspect was not located in that track.

<u>CompStat:</u> Traffic stops have decreased significantly from last month. This is largely being attributed to the several, manpower-intensive calls throughout the month. Extra patrols were completed in response to those calls, which further limited the resources available for proactive contacts. Traffic collisions have increased from past months, and continue to occur on main throughways in the city, with a large concentration still on Farmington Road near The Ridge and Walmart to include respective parking lots. There was one double-fatal crash on Washington Street which remains under investigation. DUI arrests are up slightly for the month, and it was noted that while DUI arrests have historically been mostly alcohol-related, the year-to-date figures show that the incidents involving drugs is increasing in ratio, trending towards an even distribution between the two.