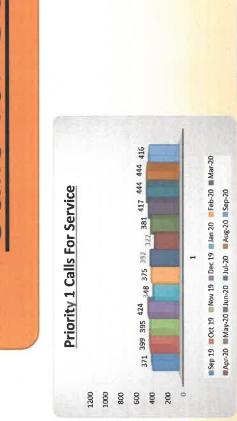

Normal          |
| Possession          | 15              | 10-21        | 25              | Moderately High |
| Crime               | Monthly Average | Normal Range | Current Month   | Activity Level  |
| Violent             | 46              | 36-55        | 44              | Normal          |
| Property            | 119             | 91-147       | 112             | Normal          |

# Calls for Service 2019 v 2020



# APPARENT COVID-19 IMPACT ON CALLS FOR SERVICE



|      | Jan  | Feb  | Mar  | Apr  | May  | Jun  | TOT  | Aug  | Sep  |
|------|------|------|------|------|------|------|------|------|------|
| 2019 | 1991 | 1516 | 1738 | 1854 | 1864 | 2122 | 2430 | 2207 | 2110 |
| 2020 | 1761 | 1602 | 1753 | 1410 | 1728 | 1909 | 2292 | 2057 | 2082 |

# Calls for Service by Priority







# Proactive Hours by Shift

# September 2020

# 4-year Comparison by Month





# THANK YOU

# for your SERVICE

# MONTHLY REPORT SUPPORT

# SUPPORT SERVICES DIVISION MONTHLY REPORT OCTOBER 2020

# **INVESTIGATIVE SERVICES BUREAU (ISB):**

- 40 TOTAL CASES SENT TO ISB FROM PATROL OR DETECTIVE GENERATED
- 59 TOTAL CASES BEING INVESTIGATED CURRENTLY
- 21 cases presented at Grand Jury
- 21 true bills
- 2 phones analyzed with Cellebrite
- There were 4 callouts during this period (1 Robbery, 1 OD Death, 1 reported kidnapping/sexual assault, 1 shooting on Washington St)
- 1 Evidence callouts
- 0 Polygraph examinations
- 1 Background investigations
- 0 Sexual offender compliance checks
- 4 Pawn shop compliance checks

# EVIDENCE:

• Number of pieces taken in: 407

• Number of pieces returne