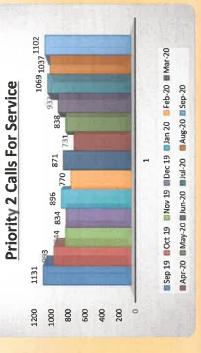

mal          |
| Possession          | 15              | 10-21        | 25              | Moderately High |
| Crime               | Monthly Average | Normal Range | Current Month   | Activity Level  |
| Violent             | 46              | 36-55        | 44              | Normal          |
| Property            | 119             | 91-147       | 112             | Normal          |

# Calls for Service 2019 v 2020



# APPARENT COVID-19 IMPACT ON CALLS FOR SERVICE



|      | Jan  | Feb  | Mar  | Apr  | May  | Jun  | TOT  | Aug  | Sep  |
|------|------|------|------|------|------|------|------|------|------|
| 2019 | 1991 | 1516 | 1738 | 1854 | 1864 | 2122 | 2430 | 2207 | 2110 |
| 2020 | 1761 | 1602 | 1753 | 1410 | 1728 | 1909 | 2292 | 2057 | 2082 |

# Calls for Service by Priority







# Proactive Hours by Shift

# September 2020

# 4-year Comparison by Month





# THANK YOU

# for your SERVICE

# MONTHLY REPORT SUPPORT

# SUPPORT SERVICES DIVISION MONTHLY REPORT OCTOBER 2020

# **INVESTIGATIVE SERVICES BUREAU (ISB):**

- 40 TOTAL CASES SENT TO ISB FROM PATROL OR DETECTIVE GENERATED
- 59 TOTAL CASES BEING INVESTIGATED CURRENTLY
- 21 cases presented at Grand Jury
- 21 true bills
- 2 phones analyzed with Cellebrite
- There were 4 callouts during this period (1 Robbery, 1 OD Death, 1 reported kidnapping/sexual assault, 1 shooting on Washington St)
- 1 Evidence callouts
- 0 Polygraph examinations
- 1 Background investigations
- 0 Sexual offender compliance checks
- 4 Pawn shop compliance checks

# EVIDENCE:

• Number of pieces taken in: 407

• Number of pieces returned: 2