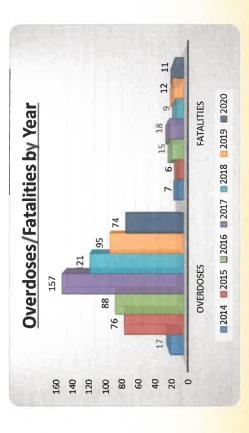

# Drug Incidents

| u | 00                         |            |             |           |                 |            |         | 00                                          |            | ĺ |
|---|----------------------------|------------|-------------|-----------|-----------------|------------|---------|---------------------------------------------|------------|---|
|   | YTD 18                     | 86         | 26          | 121       | 6               | 254        |         | YTD 18                                      | 101        |   |
|   | YTD 2019<br>Closure Rate   | %86        |             |           |                 |            |         |                                             |            |   |
|   | YTD<br>2020Closure<br>Rate | 28%        |             |           |                 |            |         |                                             |            |   |
|   | %Change                    | 24%        | -40%        | -22%      | %8-             | -13%       |         | %Change                                     | -21%       |   |
| I | YTD 2019                   | 101        | 110         | 92        | 12              | 318        | 150     | <b>УТ</b> D 19                              | 94         |   |
|   | YTD-<br>2020               | 125        | 99          | 74        | 11              | 276        | H       | TYD-20                                      | 74         |   |
|   | Jul-20                     | 13         | 5           | 7         | 0               | 25         |         | Jul-20                                      | 6          |   |
|   | Aug-20 %Change Jul-20      | 95%        | 78%         | %08       | %0              | 61%        | Arrests | Aug-20 %Change Jul-20 TYD-20 YTD 19 %Change | 129%       |   |
|   | Aug-20                     | 13         | 14          | 5         | 1               | 33         | ME THE  | Aug-20                                      | 7          |   |
|   | %Change                    | 108%       | 200%        | %08       | -20%            | 141%       |         | %Change                                     | 33%        |   |
| l | Sep-19                     | 12         | 3           | 5         | 2               | 22         |         | Sep-19                                      | 12         |   |
|   | Sep-20 Sep-19              | 25         | 18          | 6         | 1               | 53         | No.     | Sep-20 Sep-19                               | 16         |   |
|   | Specific Crimes            | Possession | Drug Events | Overdoses | Fatal Overdoses | Total Drug |         | Specific Crimes                             | Possession |   |