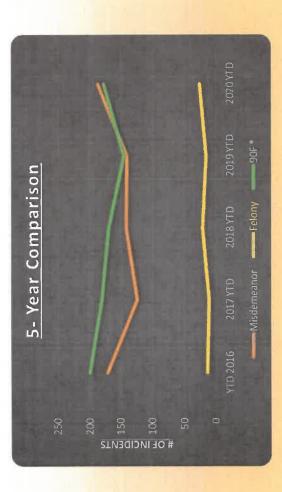

# 5 Year Comparison

|             | YTD 2016 | 2017 YTD | 2018 YTD | 2019 YTD | 2020 YTD |
|-------------|----------|----------|----------|----------|----------|
| Misdemeanor | 171      | 124      | 141      | 140      | 186      |
| Felony      | 13       | 11       | 21       | 15       | 25       |
| 90F*        | 199      | 180      | 169      | 145      | 177      |

<sup>\*</sup> denotes, Domestic Disturbance