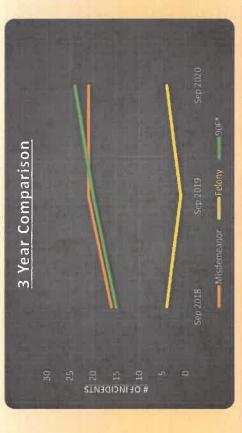

# 3-Year Comparison

|          | <b>lisdemeanor</b> | elony | 0F* |
|----------|--------------------|-------|-----|
| Sep 2018 | 16                 | 4     | 15  |
| Sep 2019 | 21                 | ₩.    | 20  |
| Sep 2020 | 21                 | 4     | 24  |

\* denotes Domestic Disturbance