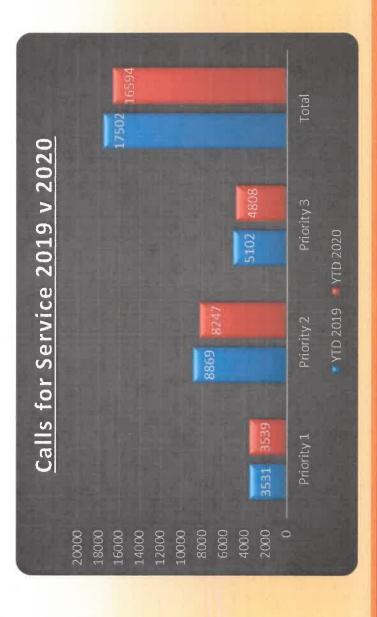

| Normal          |
| Theft from Building | 17              | 10-24        | 80              | Moderately Low  |
| Theft from MV       | 15              | 7-24         | 12              | Normal          |
| MV Theft            | 3               | 0-5          | 10              | Very High       |
| Vandalism           | 35              | 27-43        | 27              | Normal          |
| Possession          | 15              | 10-21        | 25              | Moderately High |
| Crime               | Monthly Average | Normal Range | Current Month   | Activity Level  |
| Violent             | 46              | 36-55        | 44              | Normal          |
| Property            | 119             | 91-147       | 112             | Normal          |

# Calls for Service 2019 v 2020



# APPARENT COVID-19 IMPACT ON CALLS FOR SERVICE



|      | Jan  | Feb  | Mar  | Apr  | May  | Jun  | TOT  | Aug  | Sep  |
|------|------|------|------|------|------|------|------|------|------|
| 2019 | 1991 | 1516 | 1738 | 1854 | 1864 | 2122 | 2430 | 2207 | 2110 |
| 2020 | 1761 | 1602 | 1753 | 1410 | 1728 | 1909 | 2292 | 2057 | 2082 |

# Calls for Service by Priority







# Proactive Hours by Shift

# September 2020

# 4-year Comparison by Month





# THANK YOU

# for your SERVICE

# MONTHLY REPORT SUPPORT

# SUPPORT SERVICES DIVISION MONTHLY REPORT OCTOBER 2020

# **INVESTIGATIVE SERVICES BUREAU (ISB):**

- 40 TOTAL CASES SENT TO ISB FROM PATROL OR DETECTIVE GENERATED
- 59 TOTAL CASES BEING INVESTIGATED CURRENTLY
- 21 cases presented at Grand Jury
- 21 true bills
- 2 phones analyze