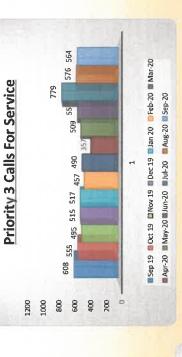

ormal          |
| Possession          | 15              | 10-21        | 25              | Moderately High |
| Crime               | Monthly Average | Normal Range | Current Month   | Activity Level  |
| Violent             | 46              | 36-55        | 44              | Normal          |
| Property            | 119             | 91-147       | 112             | Normal          |

# Calls for Service 2019 v 2020



# APPARENT COVID-19 IMPACT ON CALLS FOR SERVICE



|      | Jan  | Feb  | Mar  | Apr  | May  | Jun  | TOT  | Aug  | Sep  |
|------|------|------|------|------|------|------|------|------|------|
| 2019 | 1991 | 1516 | 1738 | 1854 | 1864 | 2122 | 2430 | 2207 | 2110 |
| 2020 | 1761 | 1602 | 1753 | 1410 | 1728 | 1909 | 2292 | 2057 | 2082 |

# Calls for Service by Priority







# Proactive Hours by Shift

# September 2020

# 4-year Comparison by Month





# THANK YOU

# for your SERVICE

# MONTHLY REPORT SUPPORT

# SUPPORT SERVICES DIVISION MONTHLY REPORT OCTOBER 2020

# **INVESTIGATIVE SERVICES BUREAU (ISB):**

- 40 TOTAL CASES SENT TO ISB FROM PATROL OR DETECTIVE GENERATED
- 59 TOTAL CASES BEING INVESTIGATED CURRENTLY
- 21 cases presented at Grand Jury
- 21 true bills
- 2 phones analyzed with Cellebrite
- There were 4 callouts during this period (1 Robbery, 1 OD Death, 1 reported kidnapping/sexual assault, 1 shooting on Washington St)
- 1 Evidence callouts
- 0 Polygraph examinations
- 1 Background investigations
- 0 Sexual offender compliance checks
- 4 Pawn shop compliance checks

# EVIDENCE:

• Number of pieces taken in: 407

• Number of pieces returned: