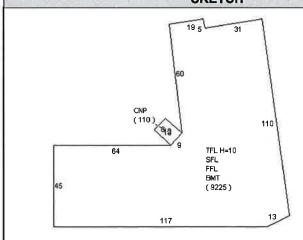

S: 0 |
| GROSS BUILDING AREA: 38,063           | # OF KITCHENS: 2            |
| FINISHED BUILDING AREA: 28,728        | # OF FIREPLACES: 0          |
| BASEMENT AREA: 9,225                  | # OF METAL FIREPLACES: 0    |
| # OF PRINCIPAL BUILDINGS: 2           | # OF BASEMENT GARAGES: 0    |
| ASSESSED VALUES                       |                             |
| LAND: 88,200                          |                             |
| YARD: 18,900                          |                             |
| <b>BUILDING</b> : 586,000             |                             |
| TOTAL: \$693,100                      |                             |
| SKETCH                                | РНОТО                       |
|                                       |                             |



12/15/2014







City of Rochester Planning Department 31 Wakefield Street Rochester, NH 03867 (603) 335-1338 Michael.Behrendt@rochesternh.net



Recived 12/8/14

Econ DEV

15+Regional tinding

LLC

440 Hanover St.

Manchishin That

03104

Application

Community Revitalization Tax Relief (per RSA 79E)

City of Rochester, New Hampshire

| Date:11/14/2014 [Office                                                          | ce use only. Fee submitted | : 950 Final acti            | on:               |
|----------------------------------------------------------------------------------|----------------------------|-----------------------------|-------------------|
| Property information  Property address/location:                                 | 124 No Main St             |