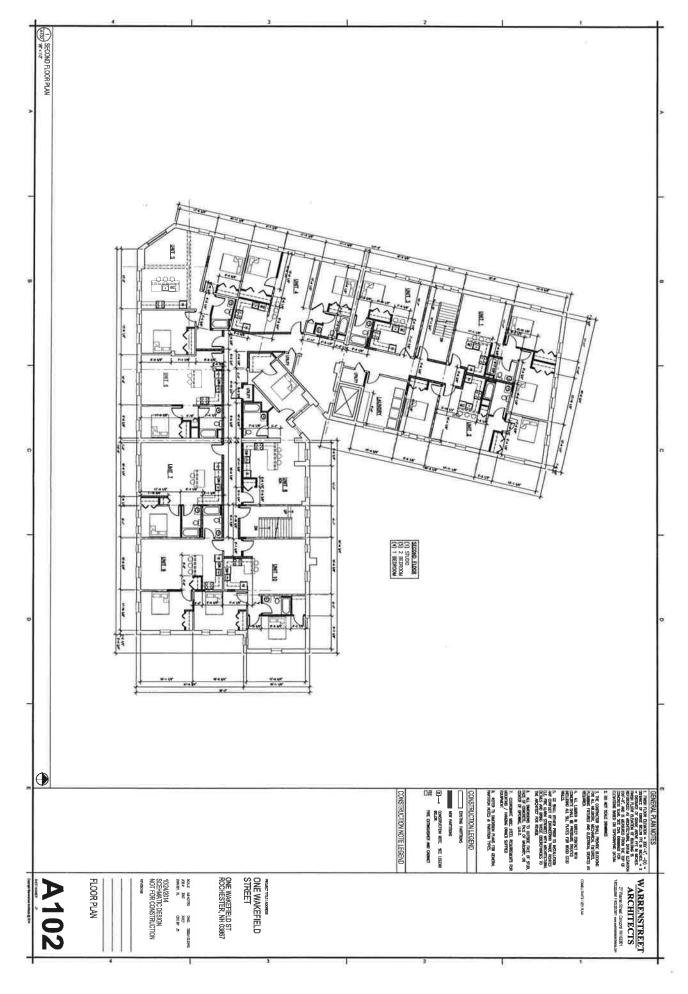

| Tour – 124 North     | Councilor Gray called the meeting to order at 3:00PM at 124 North Main        |
|----------------------|-------------------------------------------------------------------------------|
| Main Street, RSA 79e | Street. Committee Members and Economic Development Manager                    |
| Application          | Pollard toured two of the units with Newton Kershaw III and Steve             |
| 7 Application        | Fleming, his property manager. The proposed renovations will include          |
|                      |                                                                               |
|                      | repair or replacement of doors, porches, kitchen and bathroom fixtures,       |
|                      | the exterior and boiler. The tour ended at 3:20 pm, and the meeting was       |
|                      | recessed to resume at 1 Wakefield St. at 3:30 pm.                             |
| Tour – 1 Wakefield   | Councilor Gray called the meeting back to order at 3:30PM at 1 Wakefield      |
| Street, RSA 79e      | Street. The Committee Members and Economic Development Manager                |
| Application          | Pollard toured 1 Wakefield Street with the property manager Jason             |
| Application          | Garland, of North and South Property Advisors. Mr. Garland Stated that        |
|                      |                                                                               |
|                      | the first floor will remain commercial rental units, and that there are no    |
|                      | plans for exterior changes. The interior of the top two floors will be gutted |
|                      | down to the studs because the wall materials contain asbestos It is Mr.       |
|                      | Garland's belief that the property was originally constructed with            |
|                      | apartments on the top 2 floors and later converted to offices. Those office   |
|                      | units have been difficult to rent in recent years. The renovation will        |
|                      |                                                                               |
|                      | provide a total of 21 apartments when the project is complete. The tour       |
|                      | ended at 3:50 pm, and the meeting was recessed to resume at 4:00 pm in        |
|                      | the City Council Conference Room.                                             |
|                      |                                                                               |