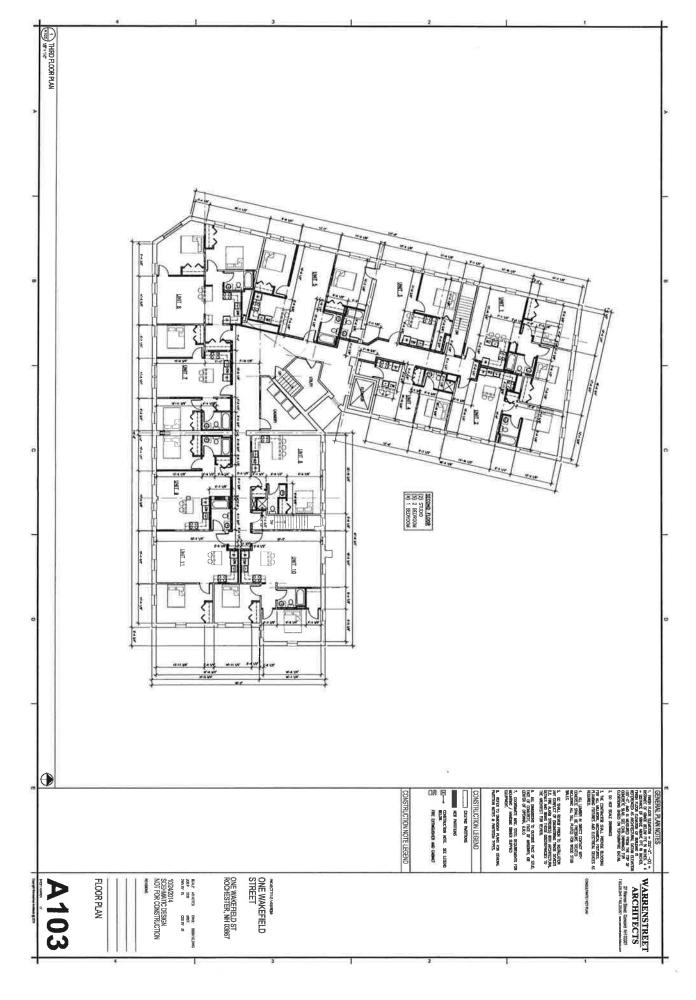

| Tour – 124 North     | Councilor Gray called the meeting to order at 3:00PM at 124 North Main        |
|----------------------|-------------------------------------------------------------------------------|
| Main Street, RSA 79e | Street. Committee Members and Economic Development Manager                    |
| Application          | Pollard toured two of the units with Newton Kershaw III and Steve             |
| 7 Application        | Fleming, his property manager. The proposed renovations will include          |
|                      |                                                                               |
|                      | repair or replacement of doors, porches, kitchen and bathroom fixtures,       |
|                      | the exterior and boiler. The tour ended at 3:20 pm, and the meeting was       |
|                      | recessed to resume at 1 Wakefield St. at 3:30 pm.                             |
| Tour – 1 Wakefield   | Councilor Gray called the meeting back to order at 3:30PM at 1 Wakefield      |
| Street, RSA 79e      | Street. The Committee Members and Economic Development Manager                |
| Application          | Pollard toured 1 Wakefield Street with the property manager Jason             |
| Application          | Garland, of North and South Property Advisors. Mr. Garland Stated that        |
|                      |                                                                               |
|                      | the first floor will remain commercial rental units, and that there are no    |
|                      | plans for exterior changes. The interior of the top two floors will be gutted |
|                      | down to the studs because the wall materials contain asbestos It is Mr.       |
|                      | Garland's belief that the property was originally constructed with            |
|                      | apartments on the top 2 floors and later converted to offices. Those office   |
|                      | units have been difficult to rent in recent years. The renovation will        |
|                      |                                                                               |
|                      | provide a total of 21 apartments when the project is complete. The tour       |
|                      | ended at 3:50 pm, and the meeting was recessed to resume at 4:00 pm in        |
|                      | the City Council Conference Room.                                             |
|                      |                                                                               |