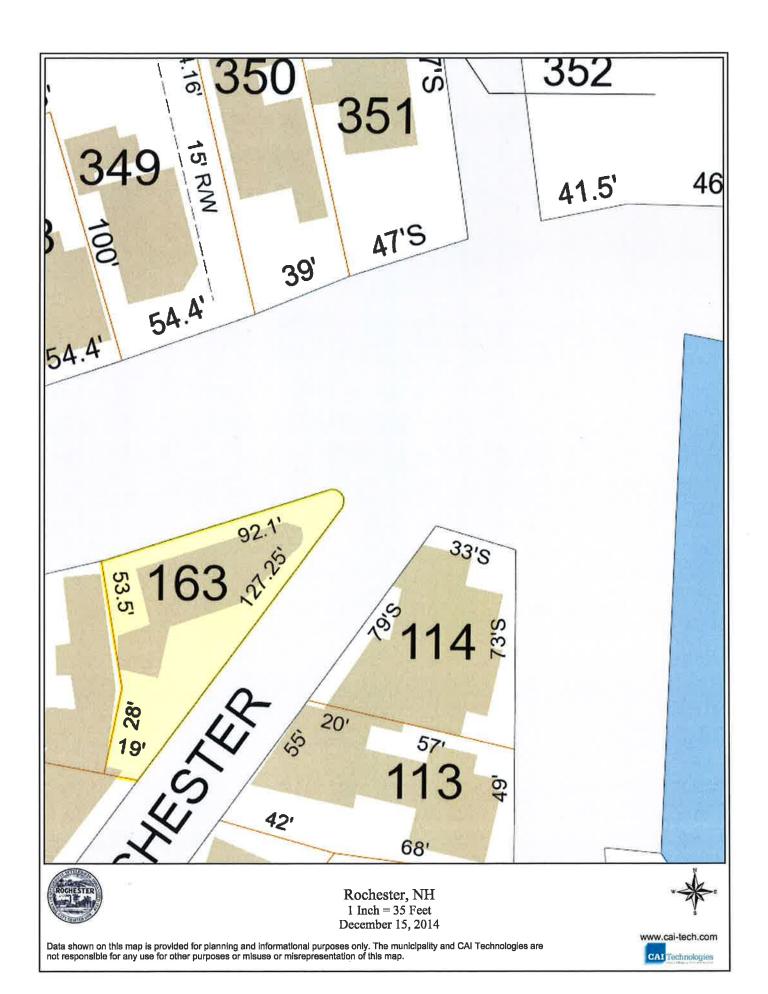

| SELLER: CARTER ROGER,           | # OF HALF BATHS: 0          |
| PRINCIPAL BUILDING AREAS        | # OF ADDITIONAL FIXTURES: 0 |
| GROSS BUILDING AREA: 6,517      | # OF KITCHENS: 8            |
| FINISHED BUILDING AREA: 4,599   | # OF FIREPLACES: 0          |
| BASEMENT AREA: 1,582            | # OF METAL FIREPLACES: 0    |
| # OF PRINCIPAL BUILDINGS: 1     | # OF BASEMENT GARAGES: 0    |
| ASSESSED VALUES                 |                             |
| LAND: 34,600                    |                             |
| YARD: 0                         |                             |
| <b>BUILDING:</b> 69,800         |                             |
| TOTAL: \$104,400                |                             |
| SKETCH                          | РНОТО                       |