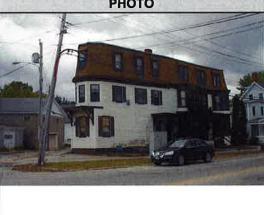

|
| SELLER: CARTER ROGER,           | # OF HALF BATHS: 0          |
| PRINCIPAL BUILDING AREAS        | # OF ADDITIONAL FIXTURES: 0 |
| GROSS BUILDING AREA: 6,517      | # OF KITCHENS: 8            |
| FINISHED BUILDING AREA: 4,599   | # OF FIREPLACES: 0          |
| BASEMENT AREA: 1,582            | # OF METAL FIREPLACES: 0    |
| # OF PRINCIPAL BUILDINGS: 1     | # OF BASEMENT GARAGES: 0    |
| ASSESSED VALUES                 |                             |
| LAND: 34,600                    |                             |
| YARD: 0                         |                             |
| <b>BUILDING:</b> 69,800         |                             |
| TOTAL: \$104,400                |                             |
| SKETCH                          | РНОТО                       |