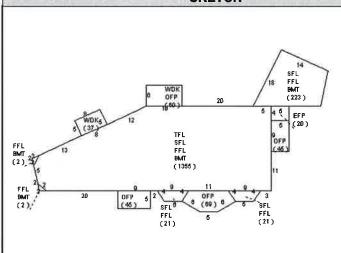

|
| SELLER: CARTER ROGER,           | # OF HALF BATHS: 0          |
| PRINCIPAL BUILDING AREAS        | # OF ADDITIONAL FIXTURES: 0 |
| GROSS BUILDING AREA: 6,517      | # OF KITCHENS: 8            |
| FINISHED BUILDING AREA: 4,599   | # OF FIREPLACES: 0          |
| BASEMENT AREA: 1,582            | # OF METAL FIREPLACES: 0    |
| # OF PRINCIPAL BUILDINGS: 1     | # OF BASEMENT GARAGES: 0    |
| ASSESSED VALUES                 |                             |
| LAND: 34,600                    |                             |
| YARD: 0                         |                             |
| <b>BUILDING:</b> 69,800         |                             |
| TOTAL: \$104,400                |                             |
| SKETCH                          | РНОТО                       |