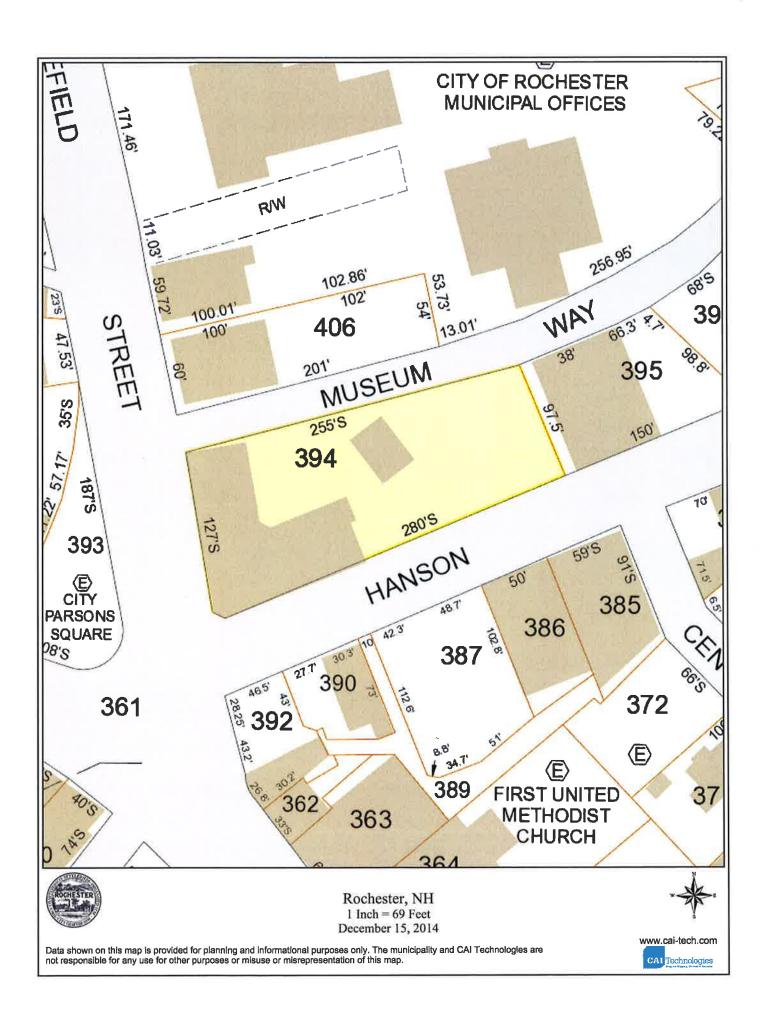

LDING AREA: 38,063           | # OF KITCHENS: 2            |
| FINISHED BUILDING AREA: 28,728        | # OF FIREPLACES: 0          |
| BASEMENT AREA: 9,225                  | # OF METAL FIREPLACES: 0    |
| # OF PRINCIPAL BUILDINGS: 2           | # OF BASEMENT GARAGES: 0    |
| ASSESSED VALUES                       |                             |
| LAND: 88,200                          |                             |
| YARD: 18,900                          |                             |
| <b>BUILDING</b> : 586,000             |                             |
| TOTAL: \$693,100                      |                             |
| SKETCH                                | РНОТО                       |
|                                       |                             |



12/15/2014







City of Rochester Planning Department 31 Wakefield Street Rochester, NH 03867 (603) 335-1338 Michael.Behrendt@rochesternh.net



Recived 12/8/14

Econ DEV

15+Regional tinding

LLC

440 Hanover St.

Manchishin That

03104

Application

Community Revitalization Tax Relief (per RSA 79E)

City of Rochester, New Hampshire

| Date:11/14/2014 [Office                                                          | ce use only. Fee submitted | : 950 Final acti            | on:               |
|----------------------------------------------------------------------------------|----------------------------|-----------------------------|-------------------|
| Property information  Property address/location:                                 | 124 No Main St             |                             |