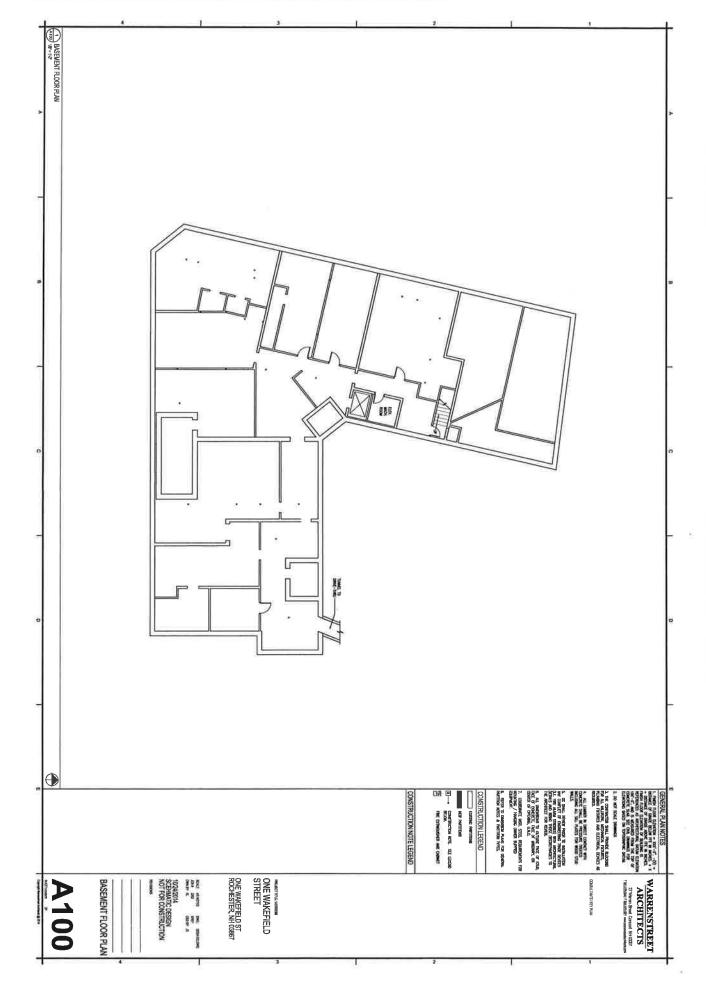

| Tour – 124 North     | Councilor Gray called the meeting to order at 3:00PM at 124 North Main        |
|----------------------|-------------------------------------------------------------------------------|
| Main Street, RSA 79e | Street. Committee Members and Economic Development Manager                    |
| Application          | Pollard toured two of the units with Newton Kershaw III and Steve             |
| 7 Application        | Fleming, his property manager. The proposed renovations will include          |
|                      |                                                                               |
|                      | repair or replacement of doors, porches, kitchen and bathroom fixtures,       |
|                      | the exterior and boiler. The tour ended at 3:20 pm, and the meeting was       |
|                      | recessed to resume at 1 Wakefield St. at 3:30 pm.                             |
| Tour – 1 Wakefield   | Councilor Gray called the meeting back to order at 3:30PM at 1 Wakefield      |
| Street, RSA 79e      | Street. The Committee Members and Economic Development Manager                |
| Application          | Pollard toured 1 Wakefield Street with the property manager Jason             |
| Application          | Garland, of North and South Property Advisors. Mr. Garland Stated that        |
|                      |                                                                               |
|                      | the first floor will remain commercial rental units, and that there are no    |
|                      | plans for exterior changes. The interior of the top two floors will be gutted |
|                      | down to the studs because the wall materials contain asbestos It is Mr.       |
|                      | Garland's belief that the property was originally constructed with            |
|                      | apartments on the top 2 floors and later converted to offices. Those office   |
|                      | units have been difficult to rent in recent years. The renovation will        |
|                      |                                                                               |
|                      | provide a total of 21 apartments when the project is complete. The tour       |
|                      | ended at 3:50 pm, and the meeting was recessed to resume at 4:00 pm in        |
|                      | the City Council Conference Room.                                             |
|                      |                                                                               |