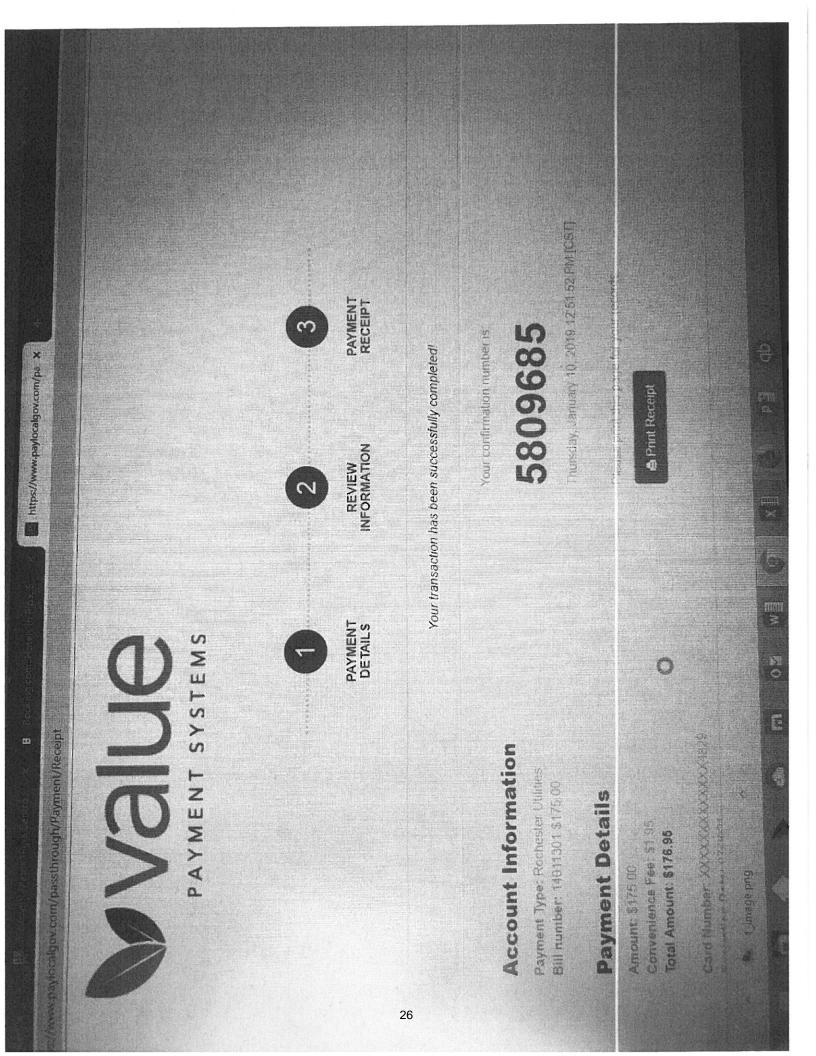

Value of 5 Units of Sewer at the current sewer rate of \$6.75= \$33.75. Total abatement = \$33.75 plus accrued interest.

Lísa J. Clark

\_\_\_\_2/4/19\_\_\_\_ Date

Lisa J. Clark Utility Billing Office Supervisor